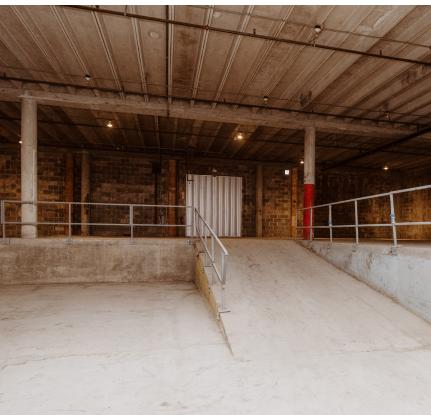

## **PROPERTY FEATURES**

- 41,270 SF Warehouse (will not divide)
- Stabilized yard with fence
- (4) 10.5' H x 12' dock high roll up doors
- (1) 8.5' H x 6.25' roll up door

- 22' crest height (Warehouse #2)
- · 15.75' eave height (Warehouse #1)

Beaumont

- · 2 Phase Electric
- High visibility on IH-10 frontage
- NNN = \$0.94 PSF/YR