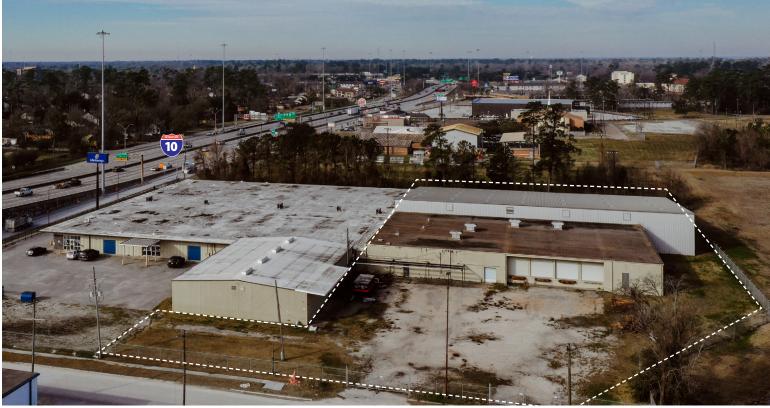

## FOR LEASE \$3.00 PSF NOW \$2.50 PSF/YR NNN

**1501 NORTH 7TH STREET** BEAUMONT, TX 77703

## **PROPERTY FEATURES**

- 41,270 SF Warehouse (will not divide)
- Stabilized yard with fence
- (4) 10.5' H x 12' dock high roll up doors
- (1) 8.5' H x 6.25' roll up door

- 22' crest height (Warehouse #2)
- · 15.75' eave height (Warehouse #1)