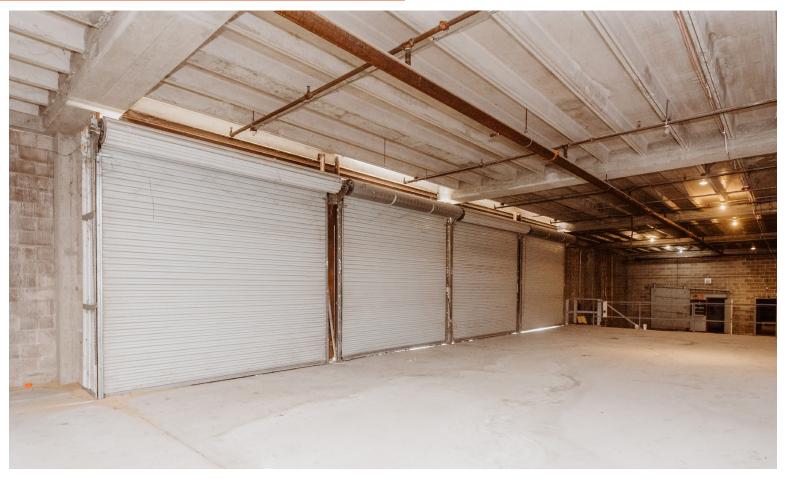

## **PROPERTY FEATURES**

- 41,270 SF Warehouse (will not divide)
- Stabilized yard with fence
- (4) 10.5' H x 12' dock high roll up doors
- (1) 8.5' H x 6.25' roll up door

- 22' crest height (Warehouse #2)
- · 15.75' eave height (Warehouse #1)