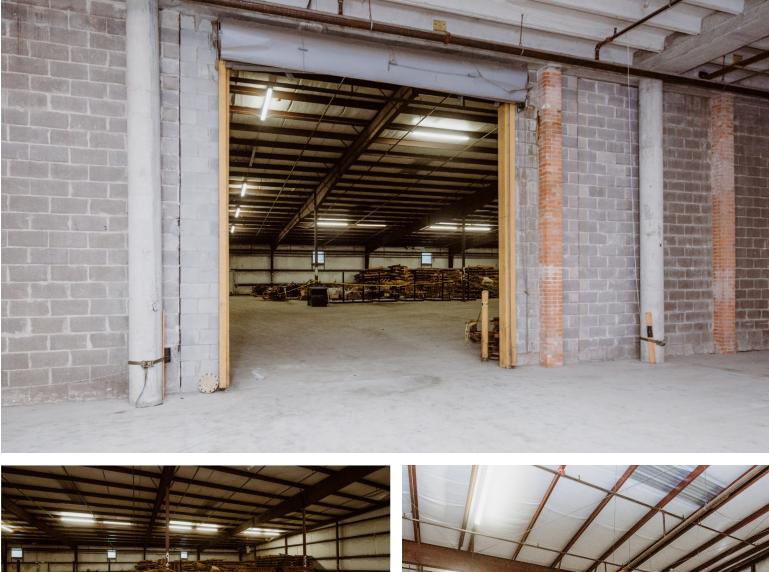

## **PROPERTY FEATURES**

- 41,270 SF Warehouse (will not divide)
- Stabilized yard with fence
- (4) 10.5' H x 12' dock high roll up doors
- (1) 8.5' H x 6.25' roll up door

- 22' crest height (Warehouse #2)
- · 15.75' eave height (Warehouse #1)

Beaumont

- · 2 Phase Electric
- High visibility on IH-10 frontage
- NNN = \$0.94 PSF/YR