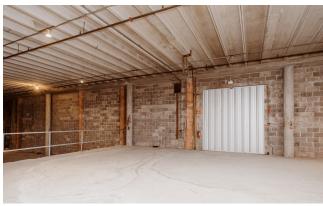

## **PROPERTY FEATURES**

- 41,270 SF Warehouse (will not divide)
- Stabilized yard with fence
- (4) 10.5' H x 12' dock high roll up doors
- (1) 8.5' H x 6.25' roll up door

- 22' crest height (Warehouse #2)
- · 15.75' eave height (Warehouse #1)

Beaumont

- · 2 Phase Electric
- High visibility on IH-10 frontage
- NNN = \$0.94 PSF/YR