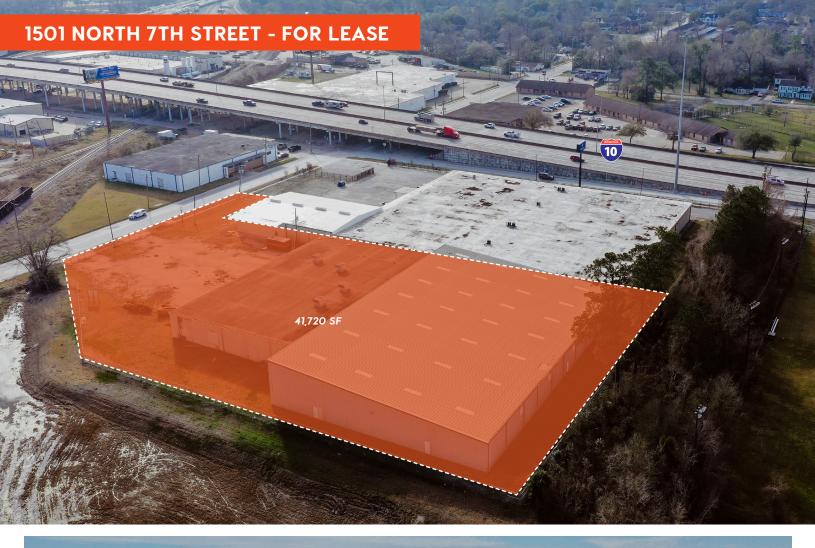

## FOR LEASE \$3.00 PSF NOW \$2.50 PSF/YR NNN

**1501 NORTH 7TH STREET** BEAUMONT, TX 77703

## **PROPERTY FEATURES**

- 41,270 SF Warehouse (will not divide)
- Stabilized yard with fence
- (4) 10.5' H x 12' dock high roll up doors
- (1) 8.5' H x 6.25' roll up door

- 22' crest height (Warehouse #2)
- · 15.75' eave height (Warehouse #1)