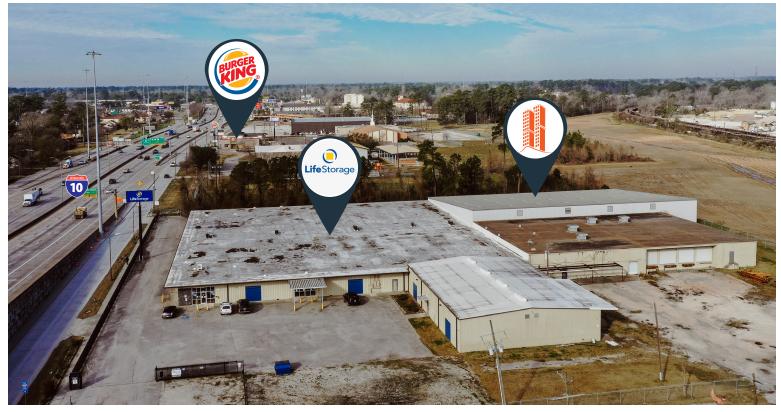

(Warehouse #1)

Beaumont

- · 2 Phase Electric
- High visibility on IH-10 frontage
- NNN = \$0.94 PSF/YR

## CALL TODAY | 409.899.3300

400 NECHES STREET, BEAUMONT, TX 77701 | 409.899.3300 | WHEELERCOMMERCIAL.COM



SITE PLAN





400 NECHES STREET, BEAUMONT, TX 77701 | 409.899.3300 | WHEELERCOMMERCIAL.COM





#### 400 NECHES STREET, BEAUMONT, TX 77701 | 409.899.3300 | WHEELERCOMMERCIAL.COM

**WEELER** COMMERCIAL









#### 400 NECHES STREET, BEAUMONT, TX 77701 | 409.899.3300 | WHEELERCOMMERCIAL.COM

**WEELER** COMMERCIAL









#### 400 NECHES STREET, BEAUMONT, TX 77701 | 409.899.3300 | WHEELERCOMMERCIAL.COM

WEELER COMMERCIAL







#### 400 NECHES STREET, BEAUMONT, TX 77701 | 409.899.3300 | WHEELERCOMMERCIAL.COM

WEELER COMMERCIAL

#### SURROUNDING BUSINESSES AND TRAFFIC COUNT





#### FOR MORE INFORMATION CONTACT: DAVID ROSE DROSE@WHEELERCOMMERCIAL.COM

#### 400 NECHES STREET, BEAUMONT, TX 77701 | 409.899.3300 | WHEELERCOMMERCIAL.COM