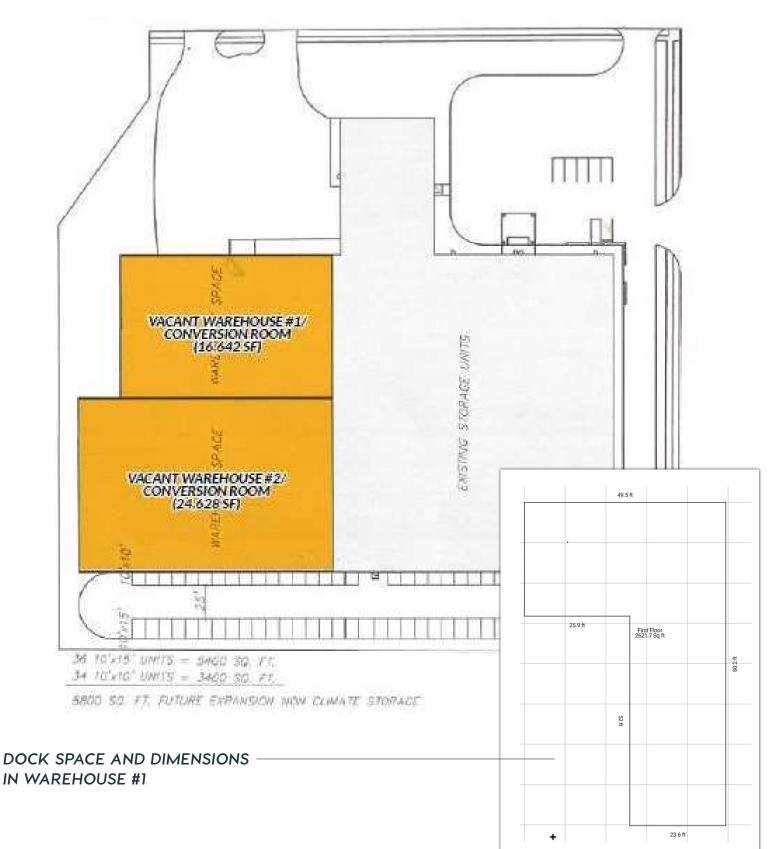

## CALL TODAY | 409.899.3300

400 NECHES STREET, BEAUMONT, TX 77701 | 409.899.3300 | WHEELERCOMMERCIAL.COM

SITE PLAN

400 NECHES STREET, BEAUMONT, TX 77701 | 409.899.3300 | WHEELERCOMMERCIAL.COM

## **PROPERTY FEATURES**

- 41,270 SF Warehouse (will not divide)
- Stabilized yard with fence
- (4) 10.5' H x 12' dock high roll up doors
- (1) 8.5' H x 6.25' roll up door

- 22' crest height (Warehouse #2)
- · 15.75' eave height (Warehouse #1)