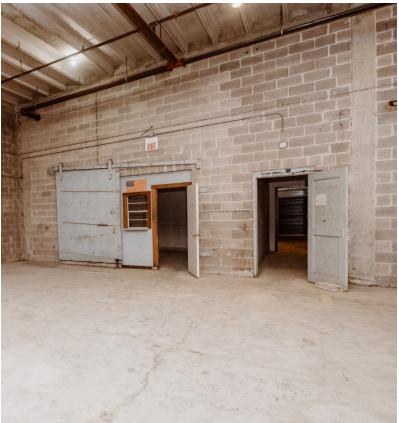

## **PROPERTY FEATURES**

- 41,270 SF Warehouse (will not divide)
- Stabilized yard with fence
- (4) 10.5' H x 12' dock high roll up doors
- (1) 8.5' H x 6.25' roll up door

- 22' crest height (Warehouse #2)
- · 15.75' eave height (Warehouse #1)

Beaumont

- · 2 Phase Electric
- High visibility on IH-10 frontage
- NNN = \$0.94 PSF/YR