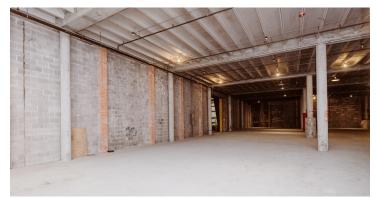

## **PROPERTY FEATURES**

- 41,270 SF Warehouse (will not divide)
- Stabilized yard with fence
- (4) 10.5' H x 12' dock high roll up doors
- (1) 8.5' H x 6.25' roll up door

- 22' crest height (Warehouse #2)
- · 15.75' eave height (Warehouse #1)

Beaumont

- · 2 Phase Electric
- High visibility on IH-10 frontage
- NNN = \$0.94 PSF/YR