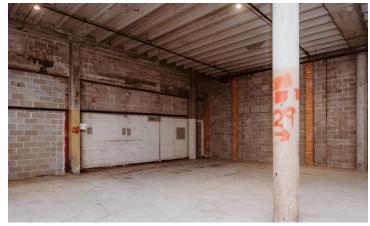

## **PROPERTY FEATURES**

- 41,270 SF Warehouse (will not divide)
- Stabilized yard with fence
- (4) 10.5' H x 12' dock high roll up doors
- (1) 8.5' H x 6.25' roll up door

- 22' crest height (Warehouse #2)
- · 15.75' eave height (Warehouse #1)

Beaumont

- · 2 Phase Electric
- High visibility on IH-10 frontage
- NNN = \$0.94 PSF/YR