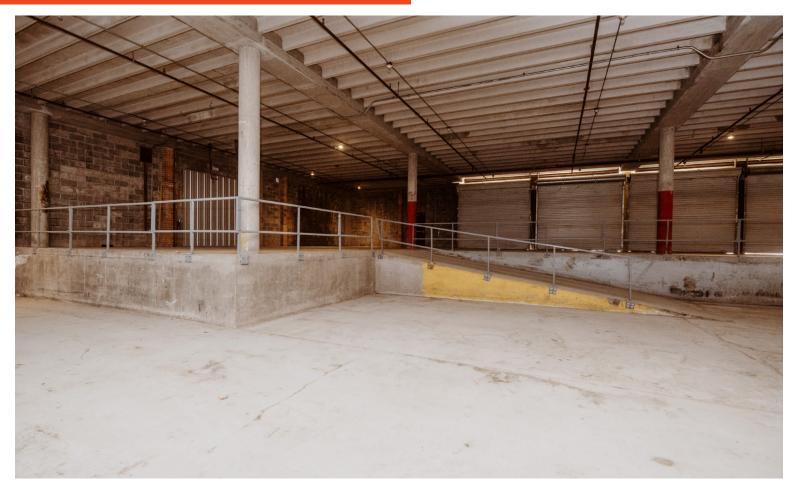

## **PROPERTY FEATURES**

- 41,270 SF Warehouse (will not divide)
- Stabilized yard with fence
- (4) 10.5' H x 12' dock high roll up doors
- (1) 8.5' H x 6.25' roll up door

- 22' crest height (Warehouse #2)
- · 15.75' eave height (Warehouse #1)

Beaumont

- · 2 Phase Electric
- High visibility on IH-10 frontage
- NNN = \$0.94 PSF/YR