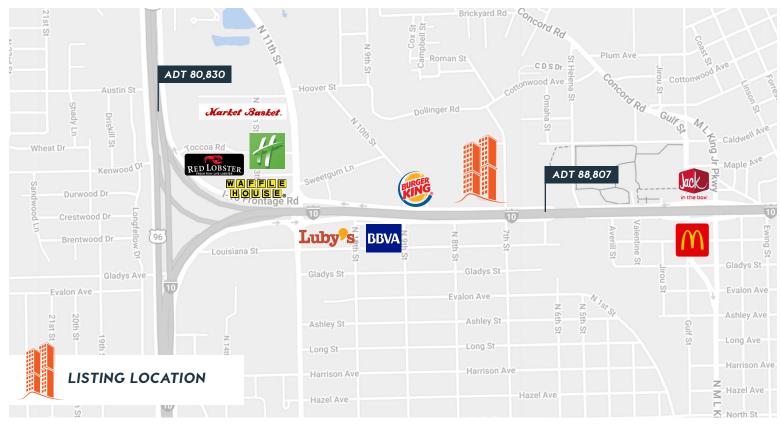

t (Warehouse #1)

Beaumont

- · 2 Phase Electric
- High visibility on IH-10 frontage
- NNN = \$0.94 PSF/YR

## CALL TODAY | 409.899.3300

400 NECHES STREET, BEAUMONT, TX 77701 | 409.899.3300 | WHEELERCOMMERCIAL.COM



SITE PLAN





400 NECHES STREET, BEAUMONT, TX 77701 | 409.899.3300 | WHEELERCOMMERCIAL.COM





#### 400 NECHES STREET, BEAUMONT, TX 77701 | 409.899.3300 | WHEELERCOMMERCIAL.COM

**WEELER** COMMERCIAL









#### 400 NECHES STREET, BEAUMONT, TX 77701 | 409.899.3300 | WHEELERCOMMERCIAL.COM

**WEELER** COMMERCIAL









#### 400 NECHES STREET, BEAUMONT, TX 77701 | 409.899.3300 | WHEELERCOMMERCIAL.COM

WEELER COMMERCIAL







#### 400 NECHES STREET, BEAUMONT, TX 77701 | 409.899.3300 | WHEELERCOMMERCIAL.COM

WEELER COMMERCIAL

#### SURROUNDING BUSINESSES AND TRAFFIC COUNT





#### FOR MORE INFORMATION CONTACT: DAVID ROSE DROSE@WHEELERCOMMERCIAL.COM

#### 400 NECHES STREET, BEAUMONT, TX 77701 | 409.899.3300 | WHEELERCOMMERCIAL.COM