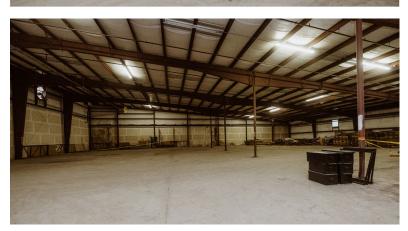

## **PROPERTY FEATURES**

- 41,270 SF Warehouse (will not divide)
- Stabilized yard with fence
- (4) 10.5' H x 12' dock high roll up doors
- (1) 8.5' H x 6.25' roll up door

- 22' crest height (Warehouse #2)
- · 15.75' eave height (Warehouse #1)

Beaumont

- · 2 Phase Electric
- High visibility on IH-10 frontage
- NNN = \$0.94 PSF/YR