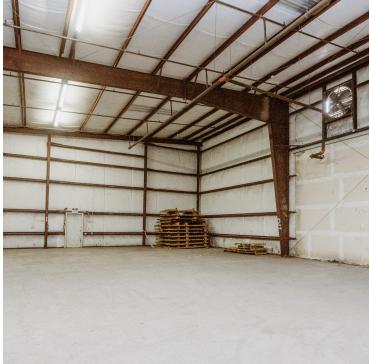

## **PROPERTY FEATURES**

- 41,270 SF Warehouse (will not divide)
- Stabilized yard with fence
- (4) 10.5' H x 12' dock high roll up doors
- (1) 8.5' H x 6.25' roll up door

- 22' crest height (Warehouse #2)
- · 15.75' eave height (Warehouse #1)

Beaumont

- · 2 Phase Electric
- High visibility on IH-10 frontage
- NNN = \$0.94 PSF/YR