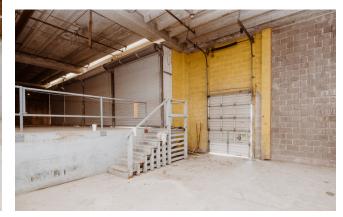

## **PROPERTY FEATURES**

- 41,270 SF Warehouse (will not divide)
- Stabilized yard with fence
- (4) 10.5' H x 12' dock high roll up doors
- (1) 8.5' H x 6.25' roll up door

- 22' crest height (Warehouse #2)
- · 15.75' eave height (Warehouse #1)

Beaumont

- · 2 Phase Electric
- High visibility on IH-10 frontage
- NNN = \$0.94 PSF/YR