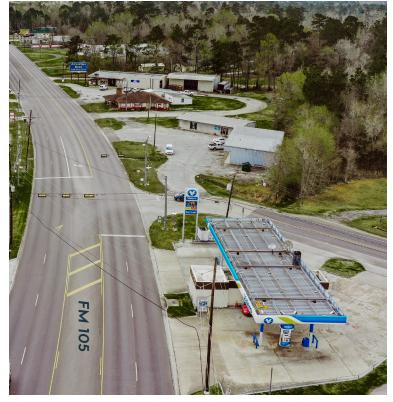

## **PROPERTY FEATURES**

- Valero branded operating convenience store
- Signalized Corner location
- · Situated on 0.195 acres of land
- · 750 SF building
- · 2,700 SF canopy
- · Excellent visibility
- · Equipped with (2) pumps, (2)

- 8,000 gallon tanks, and (2) 6,000 gallon tanks
- Fantastic access
- Located at lit intersection of FM 105 and FM 1132
- TCEQ Facility ID# 9325
- · Recently reduced!
- Motivated Seller

CALL TODAY | 409.899.3300