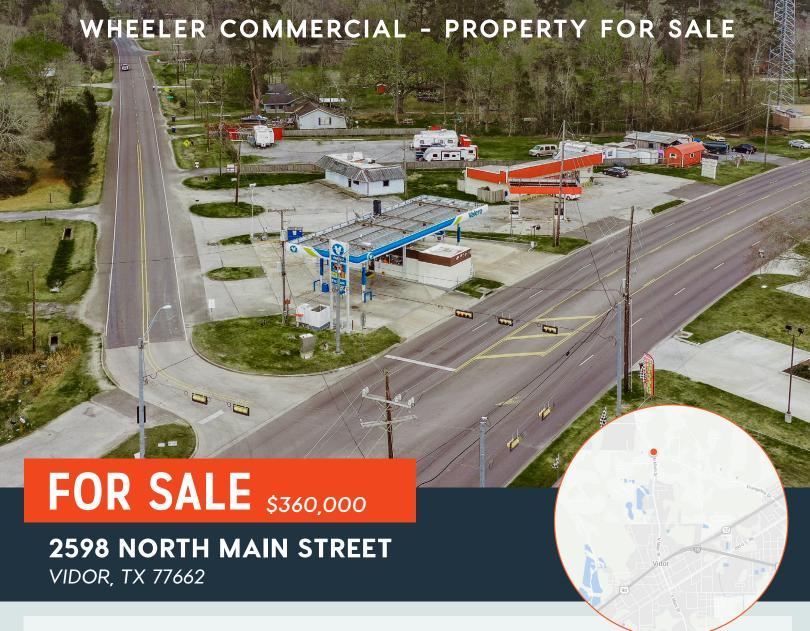

## **PROPERTY FEATURES**

- Valero branded operating convenience store
- Signalized Corner location
- · Situated on 0.195 acres of land
- · 750 SF building
- · 2,700 SF canopy
- · Excellent visibility
- · Equipped with (2) pumps, (2)

- 8,000 gallon tanks, and (2) 6,000 gallon tanks
- Fantastic access
- Located at lit intersection of FM 105 and FM 1132
- TCEQ Facility ID# 9325
- · Recently reduced!
- Motivated Seller

CALL TODAY | 409.899.3300