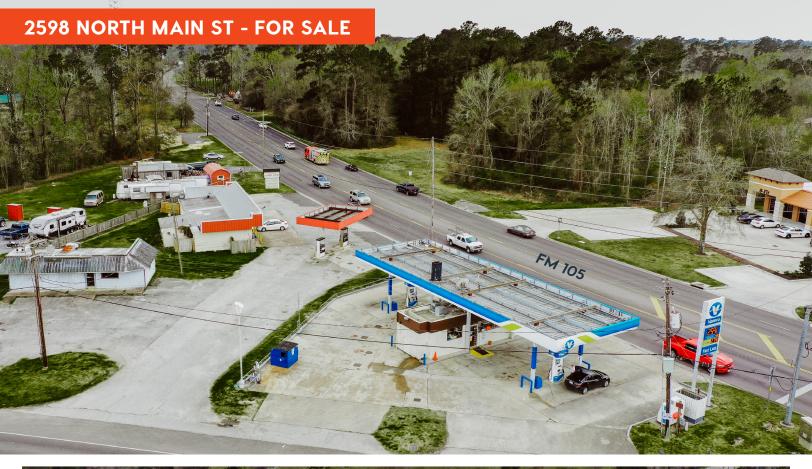

## **PROPERTY FEATURES**

- Valero branded operating convenience store
- Signalized Corner location
- · Situated on 0.195 acres of land
- · 750 SF building
- · 2,700 SF canopy
- · Excellent visibility
- · Equipped with (2) pumps, (2)

- 8,000 gallon tanks, and (2) 6,000 gallon tanks
- Fantastic access
- Located at lit intersection of FM 105 and FM 1132
- TCEQ Facility ID# 9325
- · Recently reduced!
- Motivated Seller

CALL TODAY | 409.899.3300