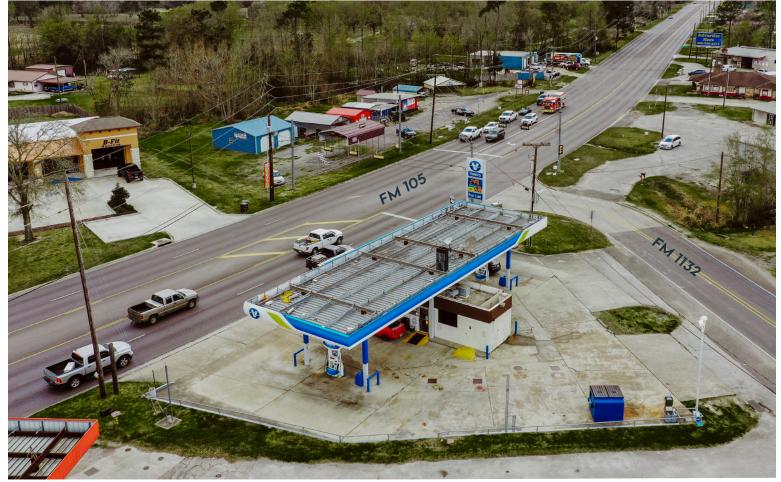

## **PROPERTY FEATURES**

- Valero branded operating convenience store
- Signalized Corner location
- · Situated on 0.195 acres of land
- · 750 SF building
- · 2,700 SF canopy
- · Excellent visibility
- · Equipped with (2) pumps, (2)

- 8,000 gallon tanks, and (2) 6,000 gallon tanks
- Fantastic access
- Located at lit intersection of FM 105 and FM 1132
- TCEQ Facility ID# 9325
- · Recently reduced!
- Motivated Seller

CALL TODAY | 409.899.3300