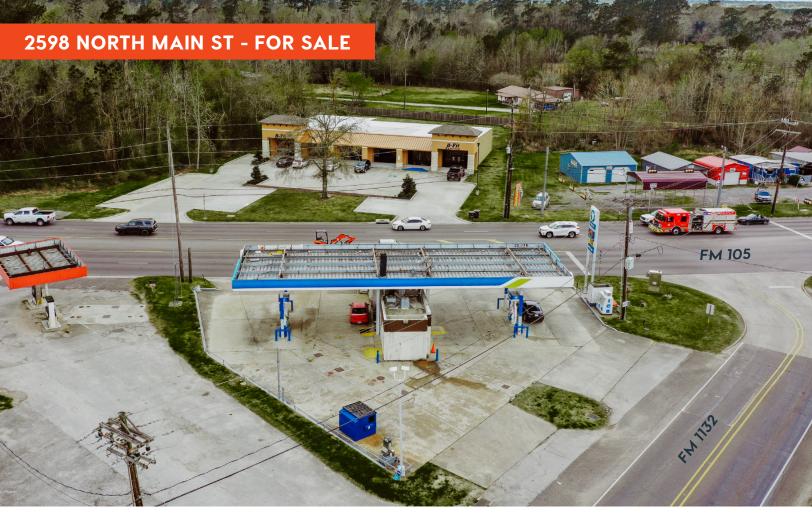

## **PROPERTY FEATURES**

- Valero branded operating convenience store
- Signalized Corner location
- · Situated on 0.195 acres of land
- · 750 SF building
- · 2,700 SF canopy
- · Excellent visibility
- · Equipped with (2) pumps, (2)

- 8,000 gallon tanks, and (2) 6,000 gallon tanks
- Fantastic access
- Located at lit intersection of FM 105 and FM 1132
- TCEQ Facility ID# 9325
- · Recently reduced!
- Motivated Seller

CALL TODAY | 409.899.3300