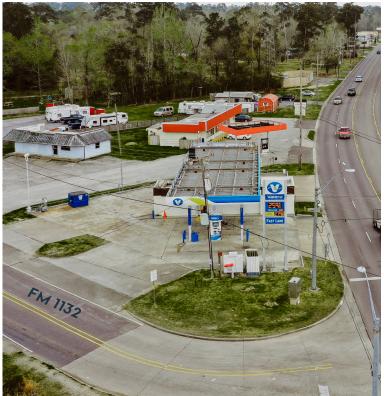

## **PROPERTY FEATURES**

- Valero branded operating convenience store
- Signalized Corner location
- · Situated on 0.195 acres of land
- · 750 SF building
- · 2,700 SF canopy
- · Excellent visibility
- · Equipped with (2) pumps, (2)

- 8,000 gallon tanks, and (2) 6,000 gallon tanks
- Fantastic access
- Located at lit intersection of FM 105 and FM 1132
- TCEQ Facility ID# 9325
- · Recently reduced!
- Motivated Seller

CALL TODAY | 409.899.3300