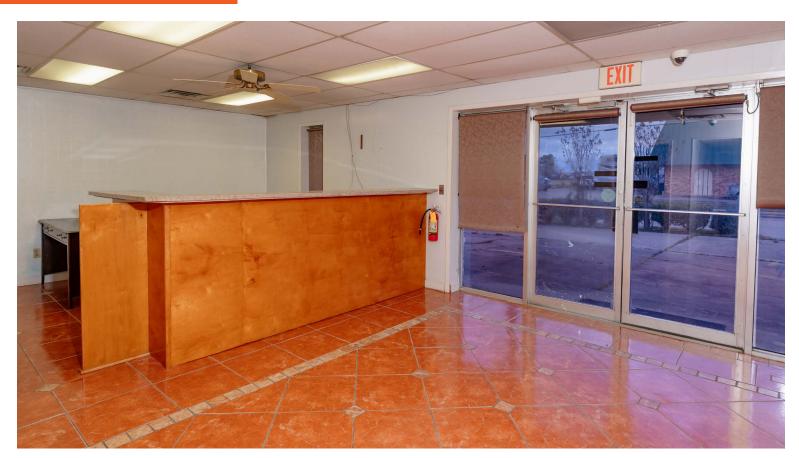

## **PROPERTY FEATURES**

- 6,747 SF Office / Warehouse
- · 2,242 SF Office
  - » 2 Large offices
  - » Large reception area
  - » 2 Break rooms (convertible to office)
  - » Full and half bathrooms
- Very versatile space
- · 1,200 SF Insulated warehouse