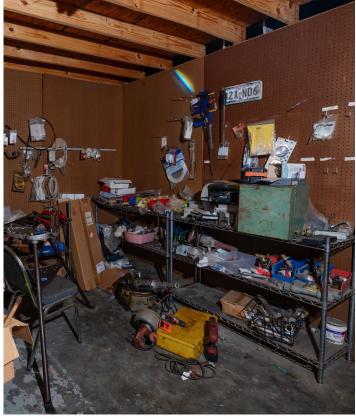

## **PROPERTY FEATURES**

- 6,747 SF Office / Warehouse
- · 2,242 SF Office
  - » 2 Large offices
  - » Large reception area
  - » 2 Break rooms (convertible to office)
  - » Full and half bathrooms
- Very versatile space
- · 1,200 SF Insulated warehouse

- · 3,305 SF open air warehouse
- 460 SF covered loading space
- · 1 10' W x 16' H roll up
- 1 9' W x 10' H roll up
- · 1 12' x 12' roll up
- · 1 10' x 10' roll up
- · 12' Clear height
- · 15.5' Crest height
- 0.289 acres