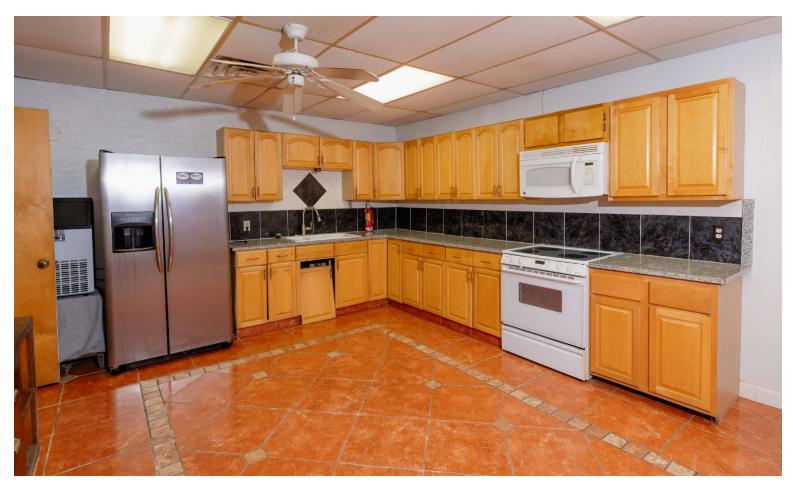

## **PROPERTY FEATURES**

- 6,747 SF Office / Warehouse
- · 2,242 SF Office
  - » 2 Large offices
  - » Large reception area
  - » 2 Break rooms (convertible to office)
  - » Full and half bathrooms
- Very versatile space
- · 1,200 SF Insulated warehouse