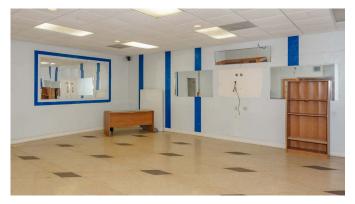

## **PROPERTY FEATURES**

- 6,747 SF Office / Warehouse
- · 2,242 SF Office
  - » 2 Large offices
  - » Large reception area
  - » 2 Break rooms (convertible to office)
  - » Full and half bathrooms
- Very versatile space
- · 1,200 SF Insulated warehouse

### 1650 S. 23RD STREET | BEAUMONT, TX

CONTACT: DAVID ROSE · DROSE@WHEELERCOMMERCIAL.COM