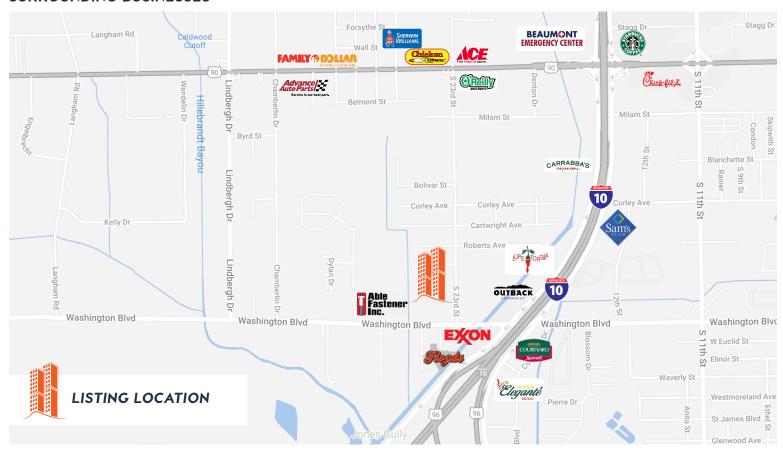

Clear height
- · 15.5' Crest height
- 0.289 acres

# CALL TODAY | 409.899.3300

400 NECHES STREET, BEAUMONT, TX 77701 | 409.899.3300 | WHEELERCOMMERCIAL.COM

WEELER COMMERCIAL

### 1650 S. 23RD STREET | BEAUMONT, TX

CONTACT: DAVID ROSE · DROSE@WHEELERCOMMERCIAL.COM





# WEELER

### 1650 S. 23RD STREET | BEAUMONT, TX

CONTACT: DAVID ROSE · DROSE@WHEELERCOMMERCIAL.COM







### 1650 S. 23RD STREET | BEAUMONT, TX

CONTACT: DAVID ROSE · DROSE@WHEELERCOMMERCIAL.COM







### 1650 S. 23RD STREET | BEAUMONT, TX

CONTACT: DAVID ROSE · DROSE@WHEELERCOMMERCIAL.COM













### 1650 S. 23RD STREET | BEAUMONT, TX

CONTACT: DAVID ROSE · DROSE@WHEELERCOMMERCIAL.COM









#### 1650 S. 23RD STREET | BEAUMONT, TX

CONTACT: DAVID ROSE · DROSE@WHEELERCOMMERCIAL.COM

#### SURROUNDING BUSINESSES