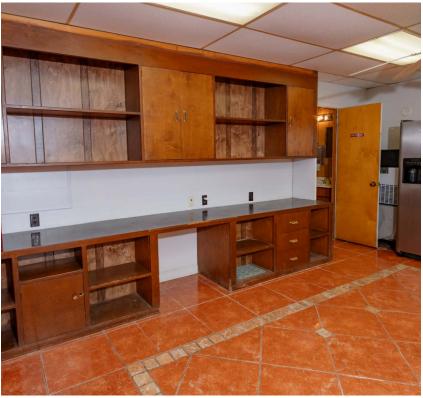

## **PROPERTY FEATURES**

- 6,747 SF Office / Warehouse
- · 2,242 SF Office
  - » 2 Large offices
  - » Large reception area
  - » 2 Break rooms (convertible to office)
  - » Full and half bathrooms
- Very versatile space
- · 1,200 SF Insulated warehouse

### 1650 S. 23RD STREET | BEAUMONT, TX

CONTACT: DAVID ROSE · DROSE@WHEELERCOMMERCIAL.COM