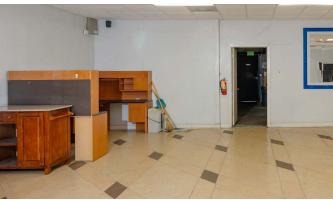

## **PROPERTY FEATURES**

- 6,747 SF Office / Warehouse
- · 2,242 SF Office
  - » 2 Large offices
  - » Large reception area
  - » 2 Break rooms (convertible to office)
  - » Full and half bathrooms
- Very versatile space
- · 1,200 SF Insulated warehouse

### 1650 S. 23RD STREET | BEAUMONT, TX

CONTACT: DAVID ROSE · DROSE@WHEELERCOMMERCIAL.COM