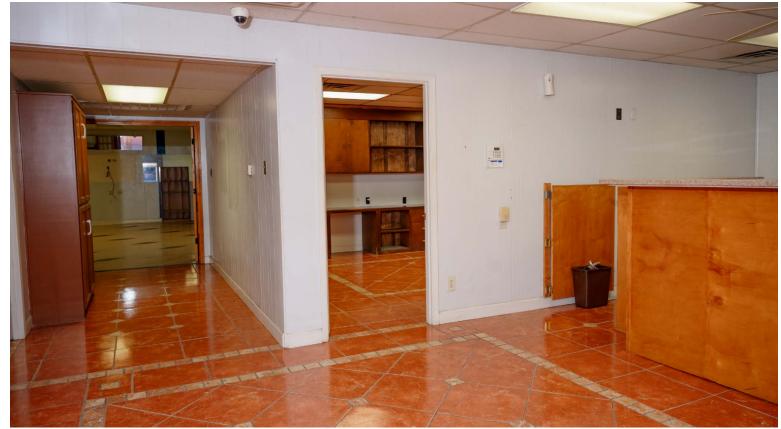

## **PROPERTY FEATURES**

- 6,747 SF Office / Warehouse
- · 2,242 SF Office
  - » 2 Large offices
  - » Large reception area
  - » 2 Break rooms (convertible to office)
  - » Full and half bathrooms
- Very versatile space
- · 1,200 SF Insulated warehouse