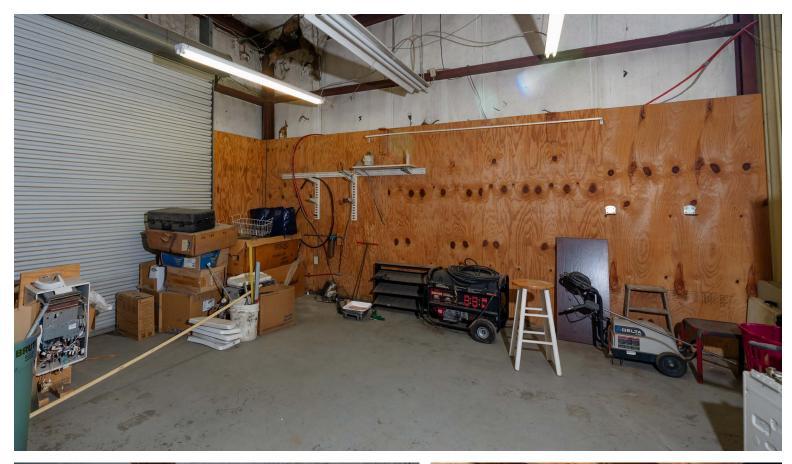

- · 3,305 SF open air warehouse
- 460 SF covered loading space
- · 1 10' W x 16' H roll up
- 1 9' W x 10' H roll up
- · 1 12' x 12' roll up
- · 1 10' x 10' roll up
- · 12' Clear height
- · 15.5' Crest height
- 0.289 acres

### 1650 S. 23RD STREET | BEAUMONT, TX

CONTACT: DAVID ROSE · DROSE@WHEELERCOMMERCIAL.COM