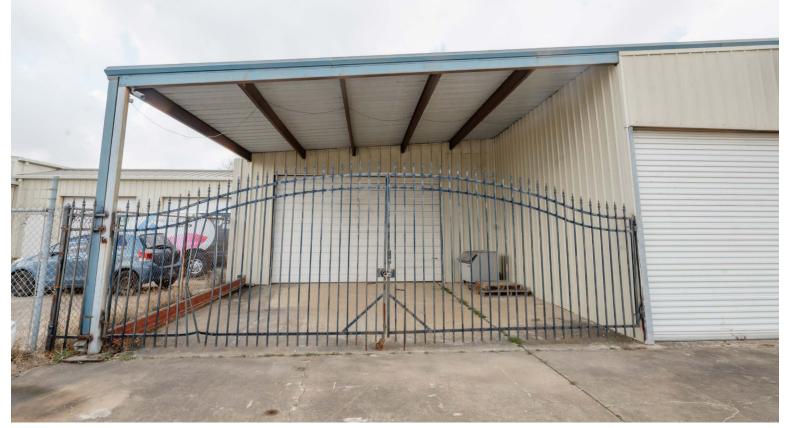

- · 3,305 SF open air warehouse
- 460 SF covered loading space
- · 1 10' W x 16' H roll up
- 1 9' W x 10' H roll up
- · 1 12' x 12' roll up
- · 1 10' x 10' roll up
- · 12' Clear height
- · 15.5' Crest height
- 0.289 acres