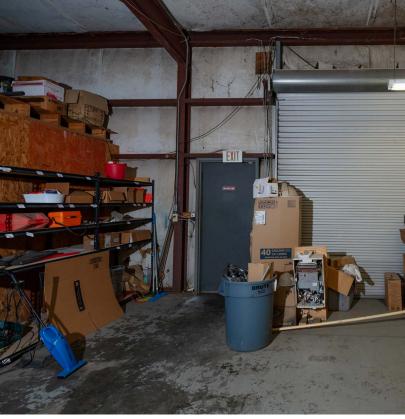

## **PROPERTY FEATURES**

- 6,747 SF Office / Warehouse
- · 2,242 SF Office
  - » 2 Large offices
  - » Large reception area
  - » 2 Break rooms (convertible to office)
  - » Full and half bathrooms
- Very versatile space
- · 1,200 SF Insulated warehouse

- · 3,305 SF open air warehouse
- 460 SF covered loading space
- · 1 10' W x 16' H roll up
- 1 9' W x 10' H roll up
- · 1 12' x 12' roll up
- · 1 10' x 10' roll up
- · 12' Clear height
- · 15.5' Crest height
- 0.289 acres