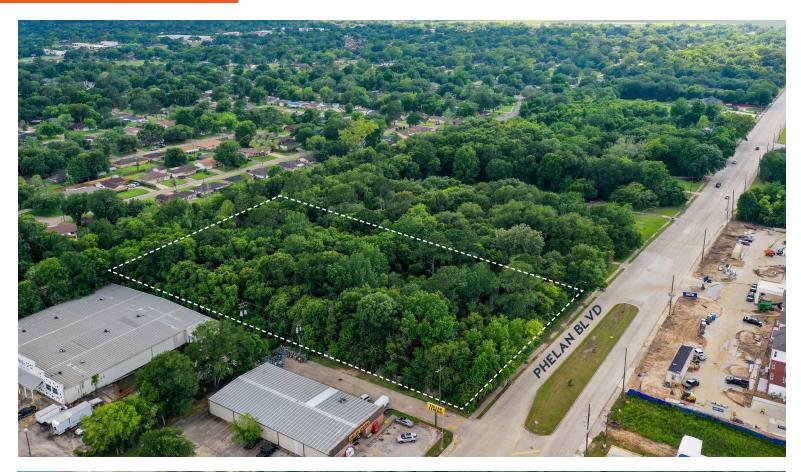

### 2.36 ACRES ON PHELAN BLVD. | BEAUMONT, TX

CONTACT: DAVID ROSE · DROSE@WHEELERCOMMERCIAL.COM