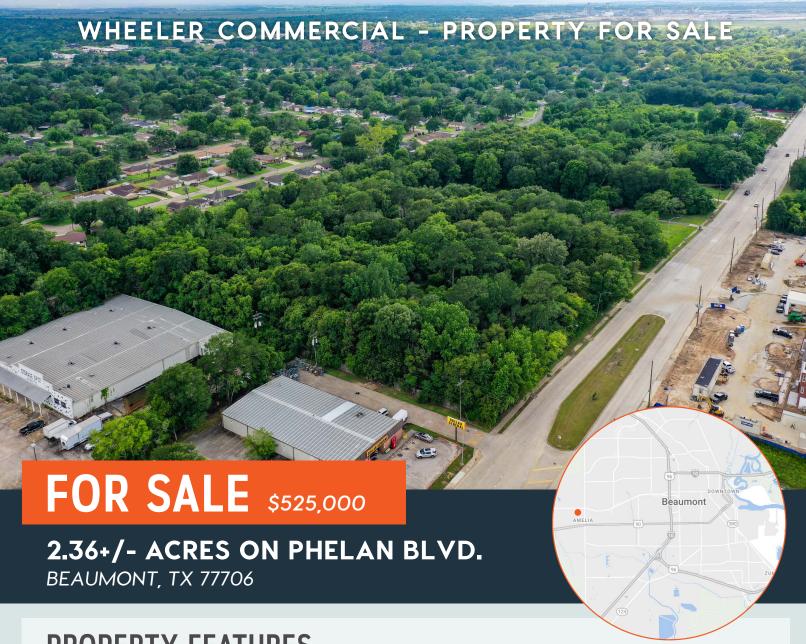

### **PROPERTY FEATURES**

- 2.36 +/- acres
- 225 +/- feet of frontage on Phelan Blvd.
- \$5.10 PSF
- **Excellent ingress egress**

- Mature oak trees
- Great site for multifamily, retail, office with rezoning
- Currently zoned SFR verify with city

CALL TODAY | 409.899.3300

400 NECHES STREET, BEAUMONT, TX 77701 | 409.899.3300 | WHEELERCOMMERCIAL.COM