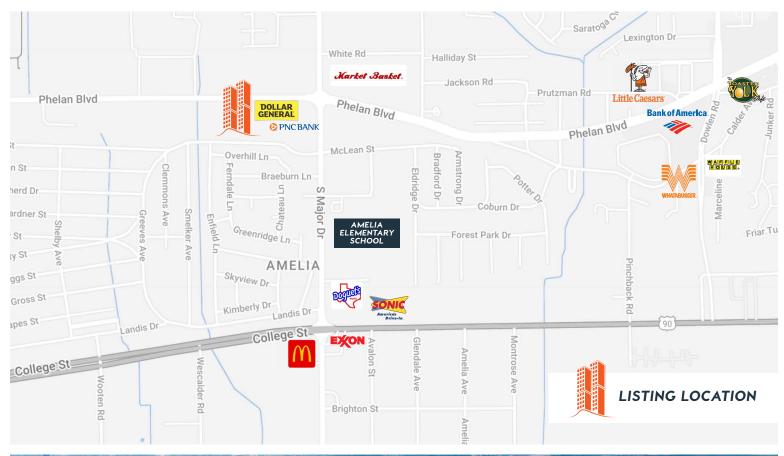

Blvd.
- \$5.10 PSF
- **Excellent ingress egress**

- Mature oak trees
- Great site for multifamily, retail, office with rezoning
- Currently zoned SFR verify with city

CALL TODAY | 409.899.3300

400 NECHES STREET, BEAUMONT, TX 77701 | 409.899.3300 | WHEELERCOMMERCIAL.COM



### 2.36 ACRES ON PHELAN BLVD. | BEAUMONT, TX

CONTACT: DAVID ROSE · DROSE@WHEELERCOMMERCIAL.COM







### 2.36 ACRES ON PHELAN BLVD. | BEAUMONT, TX

CONTACT: DAVID ROSE · DROSE@WHEELERCOMMERCIAL.COM







#### 400 NECHES STREET, BEAUMONT, TX 77701 | 409.899.3300 | WHEELERCOMMERCIAL.COM

### 2.36 ACRES ON PHELAN BLVD. | BEAUMONT, TX

CONTACT: DAVID ROSE · DROSE@WHEELERCOMMERCIAL.COM







#### 2.36 ACRES ON PHELAN BLVD. | BEAUMONT, TX

CONTACT: DAVID ROSE · DROSE@WHEELERCOMMERCIAL.COM

#### SURROUNDING BUSINESSES