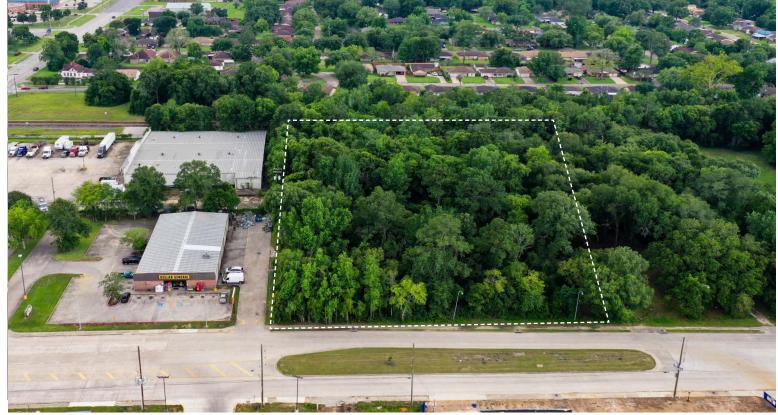

### 2.36 ACRES ON PHELAN BLVD. | BEAUMONT, TX

CONTACT: DAVID ROSE · DROSE@WHEELERCOMMERCIAL.COM

#### 400 NECHES STREET, BEAUMONT, TX 77701 | 409.899.3300 | WHEELERCOMMERCIAL.COM