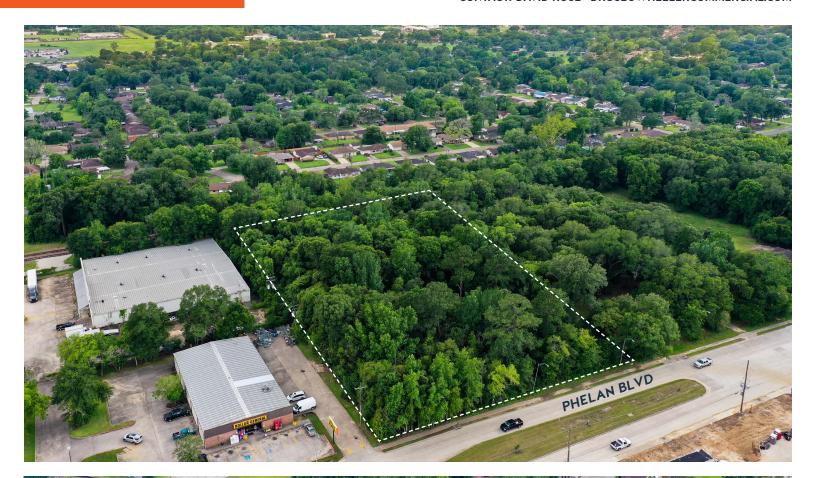

### 2.36 ACRES ON PHELAN BLVD. | BEAUMONT, TX

CONTACT: DAVID ROSE · DROSE@WHEELERCOMMERCIAL.COM

#### 2.36 ACRES ON PHELAN BLVD. | BEAUMONT, TX

CONTACT: DAVID ROSE · DROSE@WHEELERCOMMERCIAL.COM