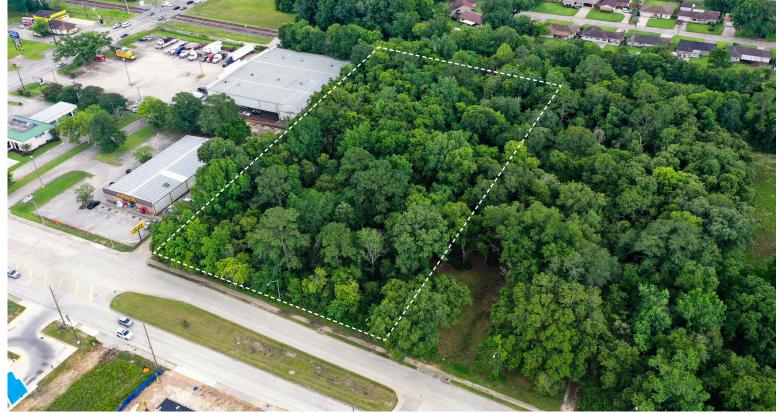

### **PROPERTY FEATURES**

- 2.36 +/- acres
- 225 +/- feet of frontage on Phelan Blvd.
- \$5.10 PSF
- **Excellent ingress egress**

- Mature oak trees
- Great site for multifamily, retail, office with rezoning
- Currently zoned SFR verify with city

### 2.36 ACRES ON PHELAN BLVD. | BEAUMONT, TX

CONTACT: DAVID ROSE · DROSE@WHEELERCOMMERCIAL.COM