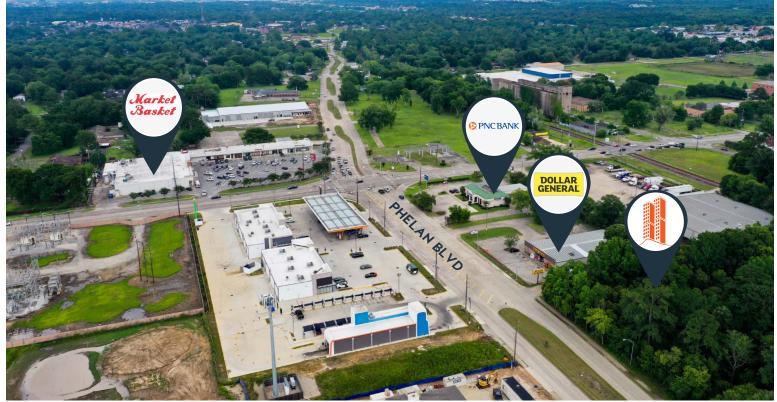

lvd.
- \$5.10 PSF
- **Excellent ingress egress**

- Mature oak trees
- Great site for multifamily, retail, office with rezoning
- Currently zoned SFR verify with city

CALL TODAY | 409.899.3300

400 NECHES STREET, BEAUMONT, TX 77701 | 409.899.3300 | WHEELERCOMMERCIAL.COM



### 2.36 ACRES ON PHELAN BLVD. | BEAUMONT, TX

CONTACT: DAVID ROSE · DROSE@WHEELERCOMMERCIAL.COM







### 2.36 ACRES ON PHELAN BLVD. | BEAUMONT, TX

CONTACT: DAVID ROSE · DROSE@WHEELERCOMMERCIAL.COM







#### 400 NECHES STREET, BEAUMONT, TX 77701 | 409.899.3300 | WHEELERCOMMERCIAL.COM

### 2.36 ACRES ON PHELAN BLVD. | BEAUMONT, TX

CONTACT: DAVID ROSE · DROSE@WHEELERCOMMERCIAL.COM







#### 2.36 ACRES ON PHELAN BLVD. | BEAUMONT, TX

CONTACT: DAVID ROSE · DROSE@WHEELERCOMMERCIAL.COM

#### SURROUNDING BUSINESSES