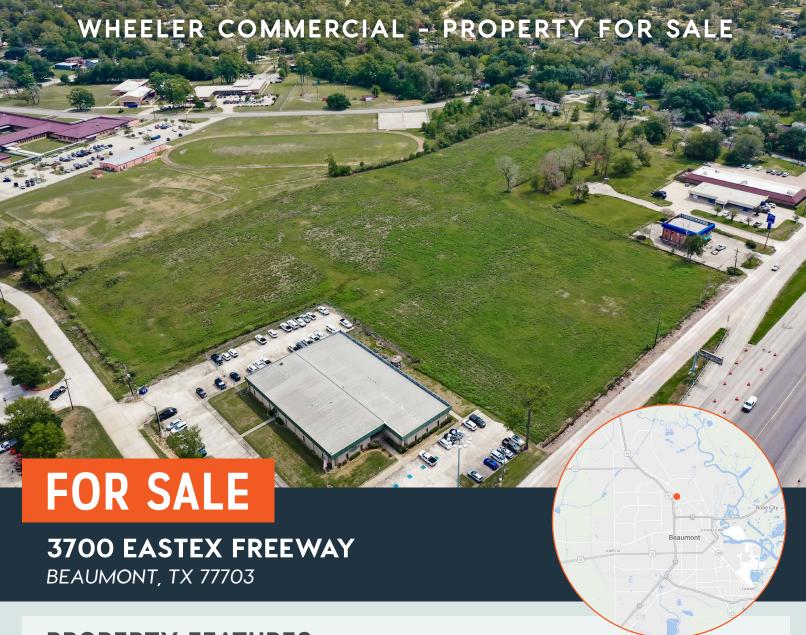

## **PROPERTY FEATURES**

- 10.476 Acres
- Zoned GC-MD (verify with City)
- Adjacent to Home Depot
- Major Retail Area
- \$15.00 PSF
- · 2022 Taxes = \$18,843
- 438' +/- Eastex Freeway (Hwy. 69/96/287)
  Frontage
- · 287' +/- Pinkston Drive Frontage
- · Largest Commercially Zoned Tract

- Available on Eastex Freeway (Between I-10 & Hwy 105)
- Environmentally Clean, Cleared, and Ready to Develop
- Deed Restricted No sale and/or leasing of new and/or used motor vehicles; sale and/ or installation of motor vehicle parts and/or accessories; and/or alteration, repair and/ or restoration of motor vehicles, Automotive Vehicle Sales, Repair, Manufacturing

#### 3700 EASTEX FREEWAY | BEAUMONT, TX

CONTACT: LEE WHEELER · LWHEELER@WHEELERCOMMERCIAL.COM