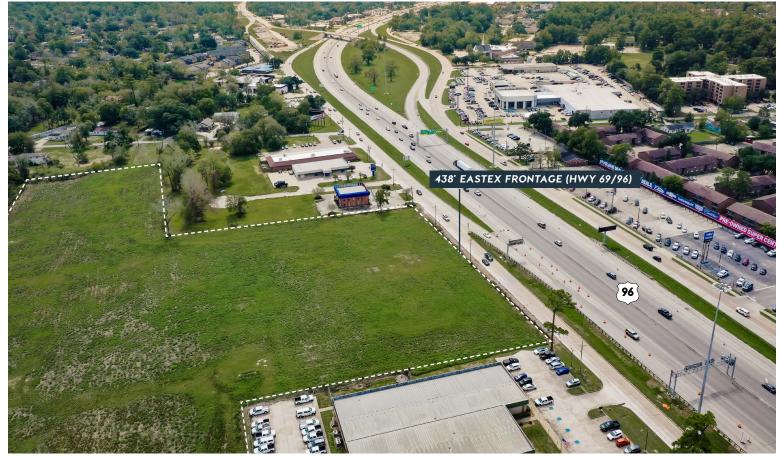

## **PROPERTY FEATURES**

- 10.476 Acres
- Zoned GC-MD (verify with City)
- Adjacent to Home Depot
- Major Retail Area
- \$15.00 PSF
- · 2022 Taxes = \$18,843
- 438' +/- Eastex Freeway (Hwy. 69/96/287)
  Frontage
- · 287' +/- Pinkston Drive Frontage
- · Largest Commercially Zoned Tract

#### **SURVEY**