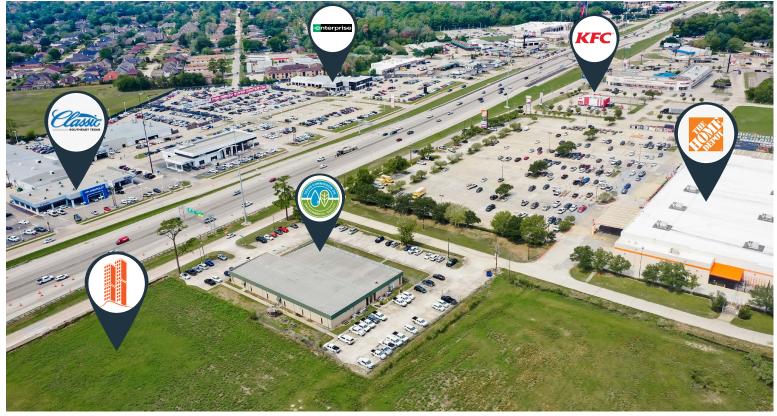

acturing

CALL TODAY | 409.899.3300

400 NECHES STREET, BEAUMONT, TX 77701 | 409.899.3300 | WHEELERCOMMERCIAL.COM



#### 3700 EASTEX FREEWAY | BEAUMONT, TX

CONTACT: LEE WHEELER · LWHEELER@WHEELERCOMMERCIAL.COM

#### **SURVEY**







### 3700 EASTEX FREEWAY | BEAUMONT, TX

CONTACT: LEE WHEELER · LWHEELER@WHEELERCOMMERCIAL.COM

#### **FULL PROPERTY OUTLINE**







### 3700 EASTEX FREEWAY | BEAUMONT, TX

CONTACT: LEE WHEELER · LWHEELER@WHEELERCOMMERCIAL.COM







### 3700 EASTEX FREEWAY | BEAUMONT, TX

CONTACT: LEE WHEELER · LWHEELER@WHEELERCOMMERCIAL.COM





## WEELER COMMERCIAL

#### 400 NECHES STREET, BEAUMONT, TX 77701 | 409.899.3300 | WHEELERCOMMERCIAL.COM

### 3700 EASTEX FREEWAY | BEAUMONT, TX

CONTACT: LEE WHEELER · LWHEELER@WHEELERCOMMERCIAL.COM

#### SURROUNDING BUSINESSES