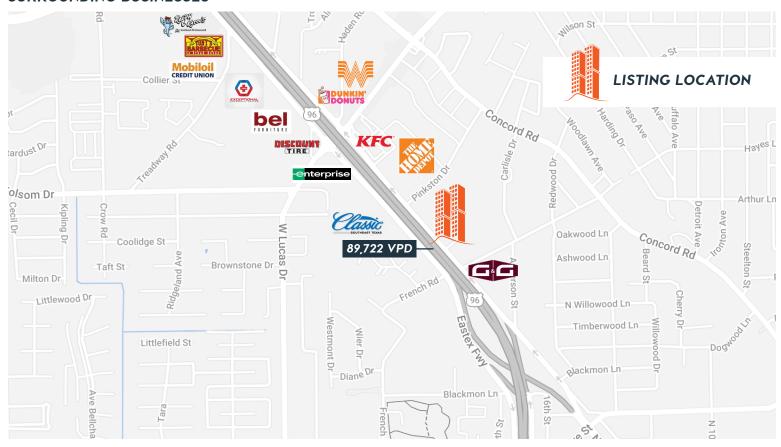

ufacturing

CALL TODAY | 409.899.3300

400 NECHES STREET, BEAUMONT, TX 77701 | 409.899.3300 | WHEELERCOMMERCIAL.COM



#### 3700 EASTEX FREEWAY | BEAUMONT, TX

CONTACT: LEE WHEELER · LWHEELER@WHEELERCOMMERCIAL.COM

#### **SURVEY**







### 3700 EASTEX FREEWAY | BEAUMONT, TX

CONTACT: LEE WHEELER · LWHEELER@WHEELERCOMMERCIAL.COM

#### **FULL PROPERTY OUTLINE**







### 3700 EASTEX FREEWAY | BEAUMONT, TX

CONTACT: LEE WHEELER · LWHEELER@WHEELERCOMMERCIAL.COM







### 3700 EASTEX FREEWAY | BEAUMONT, TX

CONTACT: LEE WHEELER · LWHEELER@WHEELERCOMMERCIAL.COM





## WEELER COMMERCIAL

#### 400 NECHES STREET, BEAUMONT, TX 77701 | 409.899.3300 | WHEELERCOMMERCIAL.COM

### 3700 EASTEX FREEWAY | BEAUMONT, TX

CONTACT: LEE WHEELER · LWHEELER@WHEELERCOMMERCIAL.COM

#### SURROUNDING BUSINESSES