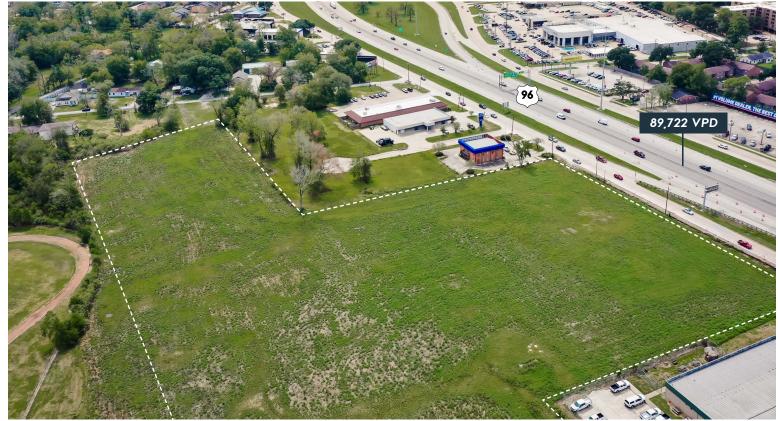

- · 287' +/- Pinkston Drive Frontage
- · Largest Commercially Zoned Tract

- Available on Eastex Freeway (Between I-10 & Hwy 105)
- Environmentally Clean, Cleared, and Ready to Develop
- Deed Restricted No sale and/or leasing of new and/or used motor vehicles; sale and/ or installation of motor vehicle parts and/or accessories; and/or alteration, repair and/ or restoration of motor vehicles, Automotive Vehicle Sales, Repair, Manufacturing

CALL TODAY | 409.899.3300

400 NECHES STREET, BEAUMONT, TX 77701 | 409.899.3300 | WHEELERCOMMERCIAL.COM



#### 3700 EASTEX FREEWAY | BEAUMONT, TX

CONTACT: LEE WHEELER · LWHEELER@WHEELERCOMMERCIAL.COM

#### **SURVEY**







### 3700 EASTEX FREEWAY | BEAUMONT, TX

CONTACT: LEE WHEELER · LWHEELER@WHEELERCOMMERCIAL.COM

#### **FULL PROPERTY OUTLINE**







### 3700 EASTEX FREEWAY | BEAUMONT, TX

CONTACT: LEE WHEELER · LWHEELER@WHEELERCOMMERCIAL.COM







### 3700 EASTEX FREEWAY | BEAUMONT, TX

CONTACT: LEE WHEELER · LWHEELER@WHEELERCOMMERCIAL.COM





## WEELER COMMERCIAL

#### 400 NECHES STREET, BEAUMONT, TX 77701 | 409.899.3300 | WHEELERCOMMERCIAL.COM

### 3700 EASTEX FREEWAY | BEAUMONT, TX

CONTACT: LEE WHEELER · LWHEELER@WHEELERCOMMERCIAL.COM

#### SURROUNDING BUSINESSES