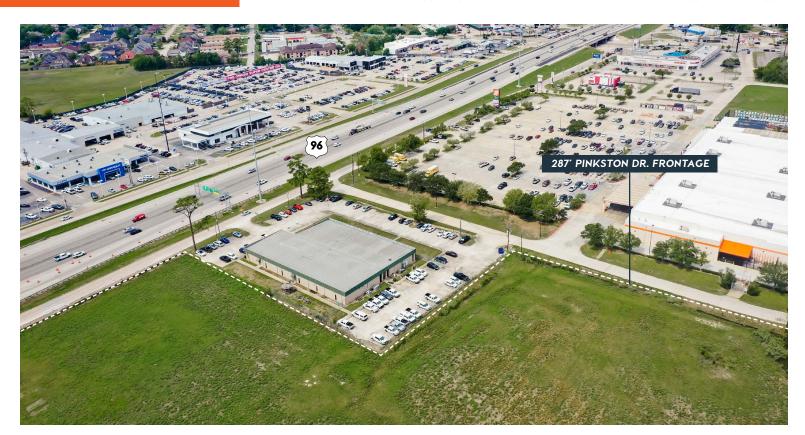

## **PROPERTY FEATURES**

- 10.476 Acres
- Zoned GC-MD (verify with City)
- Adjacent to Home Depot
- Major Retail Area
- \$15.00 PSF
- · 2022 Taxes = \$18,843
- 438' +/- Eastex Freeway (Hwy. 69/96/287)
  Frontage
- · 287' +/- Pinkston Drive Frontage
- · Largest Commercially Zoned Tract

#### **FULL PROPERTY OUTLINE**