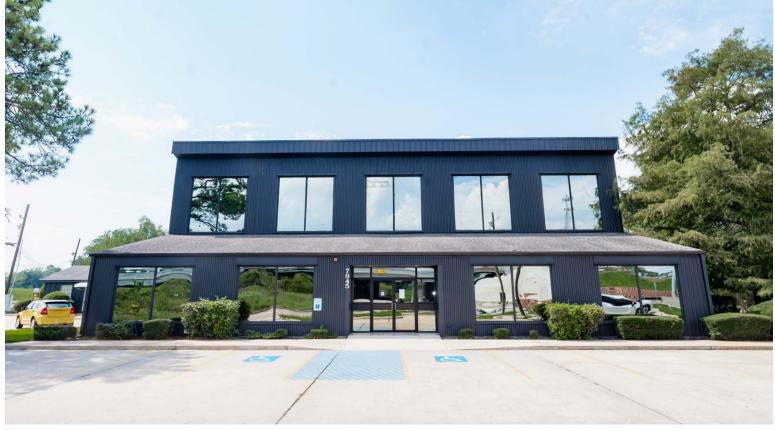

## **PROPERTY FEATURES**

- 4.36 Acres
- · 7,200 SF Main Building
- Separate 576 SF Office Building
- · Divisible into 3 separate spaces
  - » 2,081 SF
  - » 2,003 SF
  - » 3,116 SF
- Large reception area
- Several private offices

- Large executive suite w/private bathroom
- · Conference Room
- · Kitchen/Break Rooms
- Ample parking with 37 Spaces
  Zoned GC-MD & RM-H
- 2021 Taxes \$12,127.27
  \*\*WILL CONSIDER LEASE