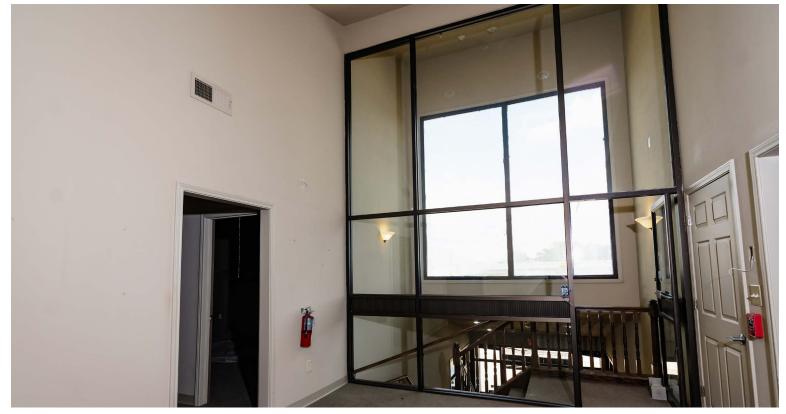

## **PROPERTY FEATURES**

- 4.36 Acres
- · 7,200 SF Main Building
- Separate 576 SF Office Building
- · Divisible into 3 separate spaces
  - » 2,081 SF
  - » 2,003 SF
  - » 3,116 SF
- Large reception area
- Several private offices

- Large executive suite w/private bathroom
- · Conference Room
- · Kitchen/Break Rooms
- Ample parking with 37 Spaces
  Zoned GC-MD & RM-H
- 2021 Taxes \$12,127.27
  \*\*WILL CONSIDER LEASE