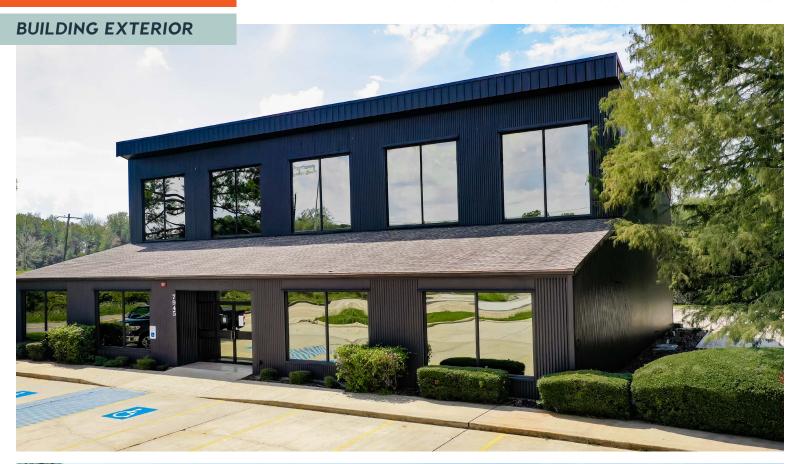

## **PROPERTY FEATURES**

- 4.36 Acres
- · 7,200 SF Main Building
- Separate 576 SF Office Building
- · Divisible into 3 separate spaces
  - » 2,081 SF
  - » 2,003 SF
  - » 3,116 SF
- Large reception area
- Several private offices

- Large executive suite w/private bathroom
- · Conference Room
- · Kitchen/Break Rooms
- Ample parking with 37 Spaces
  Zoned GC-MD & RM-H
- 2021 Taxes \$12,127.27
  \*\*WILL CONSIDER LEASE