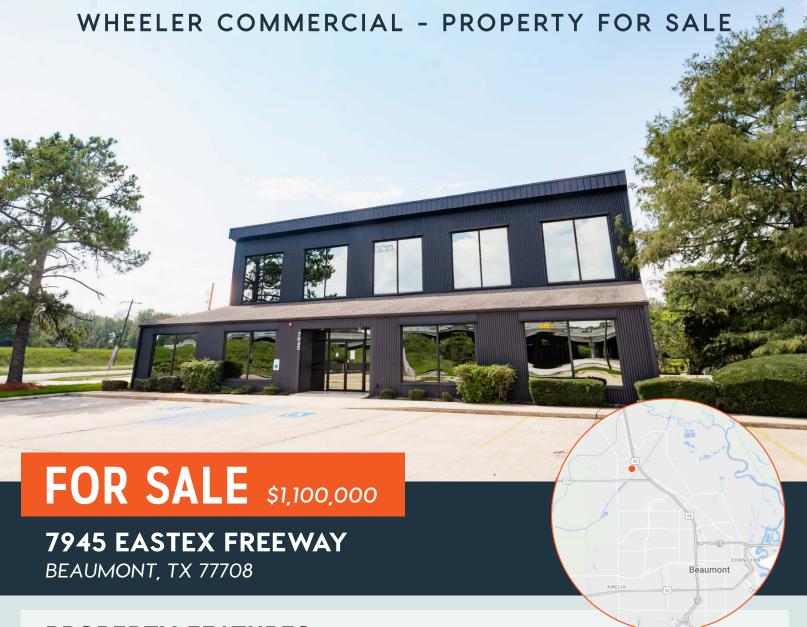

## **PROPERTY FEATURES**

- 4.36 Acres
- · 7,200 SF Main Building
- Separate 576 SF Office Building
- · Divisible into 3 separate spaces
  - » 2,081 SF
  - » 2,003 SF
  - » 3,116 SF
- Large reception area
- Several private offices

- Large executive suite w/private bathroom
- · Conference Room
- · Kitchen/Break Rooms
- Ample parking with 37 Spaces
  Zoned GC-MD & RM-H
- 2021 Taxes \$12,127.27
  \*\*WILL CONSIDER LEASE