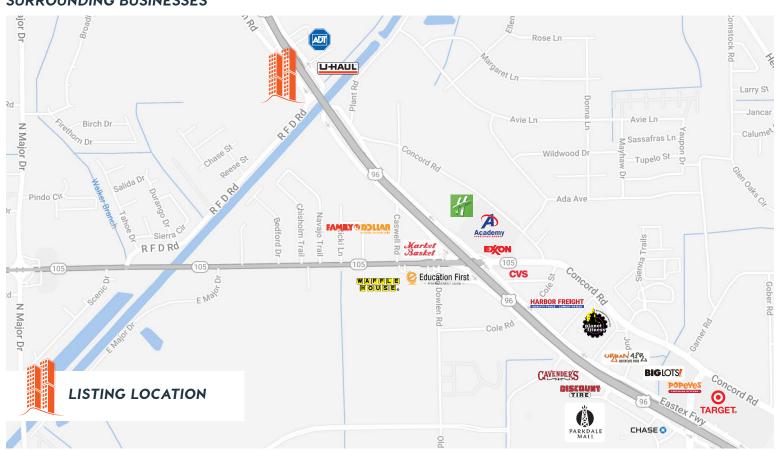

C-MD & RM-H
- 2021 Taxes \$12,127.27
  \*\*WILL CONSIDER LEASE

# CALL TODAY | 409.899.3300



## 7945 EASTEX FREEWAY | BEAUMONT, TX

CONTACT: DAVID ROSE · DROSE@WHEELERCOMMERCIAL.COM







## 7945 EASTEX FREEWAY | BEAUMONT, TX

CONTACT: DAVID ROSE · DROSE@WHEELERCOMMERCIAL.COM







## 7945 EASTEX FREEWAY | BEAUMONT, TX

CONTACT: DAVID ROSE · DROSE@WHEELERCOMMERCIAL.COM









## 7945 EASTEX FREEWAY | BEAUMONT, TX

CONTACT: DAVID ROSE · DROSE@WHEELERCOMMERCIAL.COM







## 7945 EASTEX FREEWAY | BEAUMONT, TX

CONTACT: DAVID ROSE · DROSE@WHEELERCOMMERCIAL.COM











## 7945 EASTEX FREEWAY | BEAUMONT, TX

CONTACT: DAVID ROSE · DROSE@WHEELERCOMMERCIAL.COM









#### 7945 EASTEX FREEWAY | BEAUMONT, TX

CONTACT: DAVID ROSE · DROSE@WHEELERCOMMERCIAL.COM

#### SURROUNDING BUSINESSES