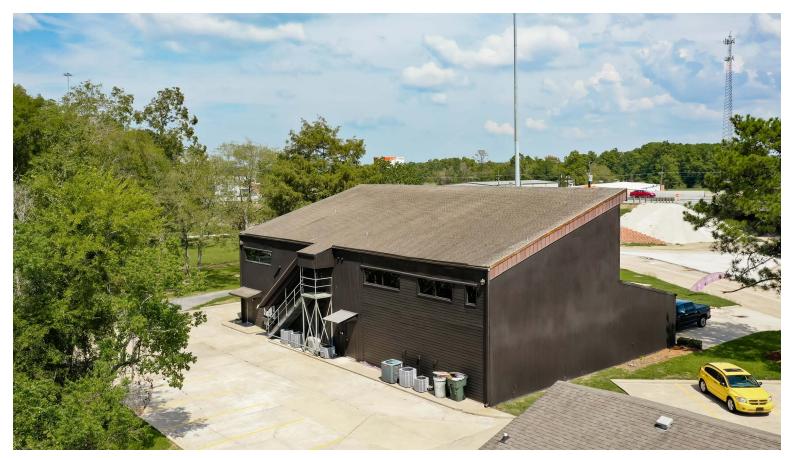

## **PROPERTY FEATURES**

- 4.36 Acres
- · 7,200 SF Main Building
- Separate 576 SF Office Building
- · Divisible into 3 separate spaces
  - » 2,081 SF
  - » 2,003 SF
  - » 3,116 SF
- Large reception area
- Several private offices

- Large executive suite w/private bathroom
- · Conference Room
- · Kitchen/Break Rooms
- Ample parking with 37 Spaces
  Zoned GC-MD & RM-H
- 2021 Taxes \$12,127.27
  \*\*WILL CONSIDER LEASE