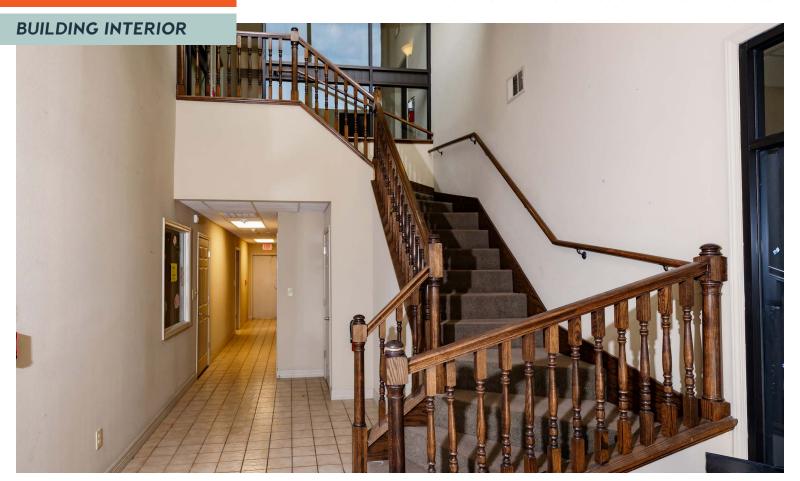

## **PROPERTY FEATURES**

- 4.36 Acres
- · 7,200 SF Main Building
- Separate 576 SF Office Building
- · Divisible into 3 separate spaces
  - » 2,081 SF
  - » 2,003 SF
  - » 3,116 SF
- Large reception area
- Several private offices

- Large executive suite w/private bathroom
- · Conference Room
- · Kitchen/Break Rooms
- Ample parking with 37 Spaces
  Zoned GC-MD & RM-H
- 2021 Taxes \$12,127.27
  \*\*WILL CONSIDER LEASE