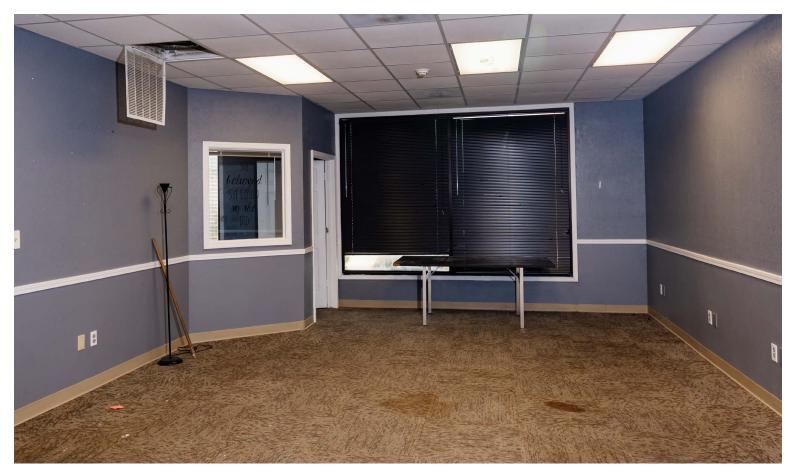

## **PROPERTY FEATURES**

- 4.36 Acres
- · 7,200 SF Main Building
- Separate 576 SF Office Building
- · Divisible into 3 separate spaces
  - » 2,081 SF
  - » 2,003 SF
  - » 3,116 SF
- Large reception area
- Several private offices

- Large executive suite w/private bathroom
- · Conference Room
- · Kitchen/Break Rooms
- Ample parking with 37 Spaces
  Zoned GC-MD & RM-H
- 2021 Taxes \$12,127.27
  \*\*WILL CONSIDER LEASE