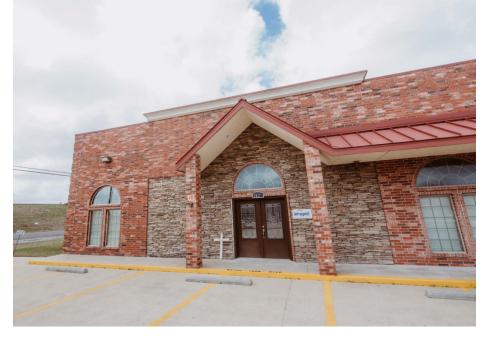

### WHEELER COMMERCIAL - PROPERTY FOR LEASE

# FOR LEASE

Basco Construction nc, est 1946

BASCO PROFESSIONAL PLAZA 1112, 1120 & 1128 Ν. ΜΕΜΟRIAL | NEDERLAND, TX 77627

### **PROPERTY FEATURES**

- · 20,000 SF Office Complex
- · (3) Beautiful buildings
- Across from the Southeast Texas
  Regional Airport/Jack Brooks Airport
- 300' +/- of Hwy 69 Frontage
- Rent \$11.00 \$14.00 PSF/YR NNN
- · 2021 NNN \$5.24 PSF/YR