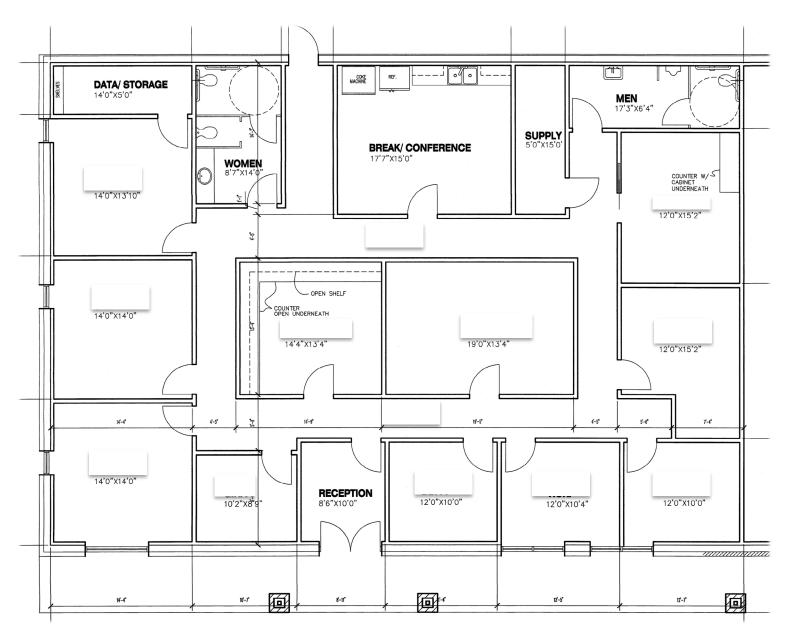

### SUITE 1128 A -

- 4,070 SF
- \$11.00 PSF/YR NNN
- Offices (varying sizes)
- Kitchen Area/Breakroom
- Data/Storage Room
- Restrooms
- Supply Closet

400 NECHES STREET, BEAUMONT, TX 77701 | 409.899.3300 | WHEELERCOMMERCIAL.COM

SUITE 1128-A - FOR LEASE

#### FLOOR PLAN -

\*LAYOUT IS NOT EXACT, AS A COUPLE OF OFFICES HAVE BEEN ADDED.

FOR MORE INFORMATION CONTACT: LEE Y. WHEELER, III CCIM LWHEELER@WHEELERCOMMERCIAL.COM

400 NECHES STREET, BEAUMONT, TX 77701 | 409.899.3300 | WHEELERCOMMERCIAL.COM