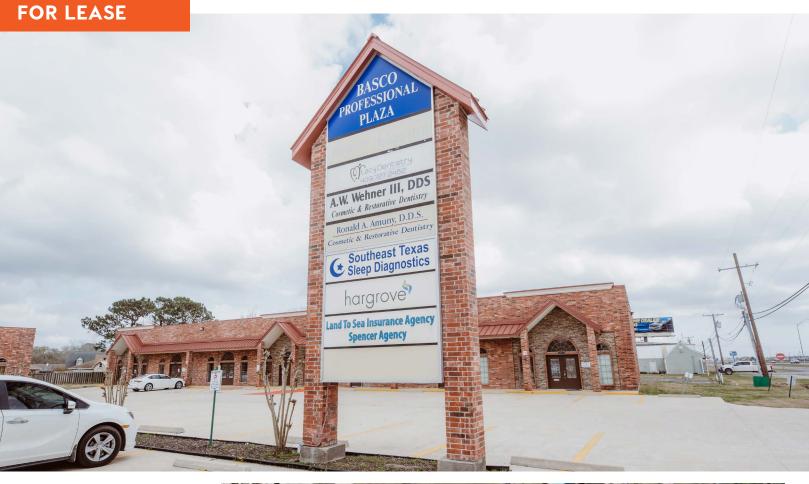

# FOR LEASE

Basco Construction nc, est 1946

BASCO PROFESSIONAL PLAZA 1112, 1120 & 1128 Ν. ΜΕΜΟRIAL | NEDERLAND, TX 77627

### **PROPERTY FEATURES**

- · 20,000 SF Office Complex
- · (3) Beautiful buildings
- Across from the Southeast Texas
  Regional Airport/Jack Brooks Airport
- 300' +/- of Hwy 69 Frontage
- Rent \$11.00 \$14.00 PSF/YR NNN
- · 2021 NNN \$5.24 PSF/YR