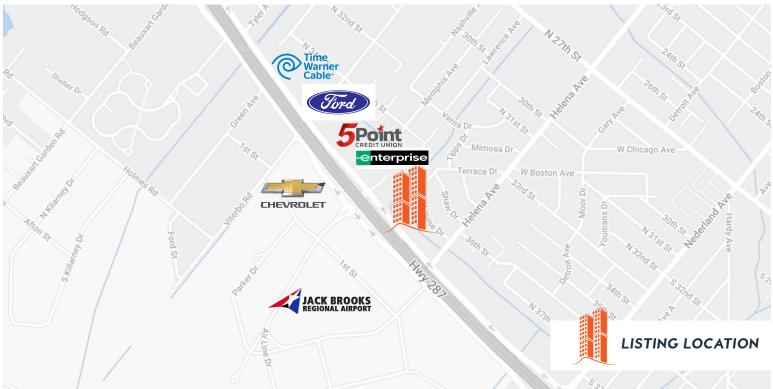

OR LEASE

### SUITE 1128 A -

- 4,070 SF
- \$11.00 PSF/YR NNN
- Offices (varying sizes)
- Kitchen Area/Breakroom
- Data/Storage Room
- Restrooms
- Supply Closet



400 NECHES STREET, BEAUMONT, TX 77701 | 409.899.3300 | WHEELERCOMMERCIAL.COM



SUITE 1128-A - FOR LEASE

#### FLOOR PLAN -



\*LAYOUT IS NOT EXACT, AS A COUPLE OF OFFICES HAVE BEEN ADDED.

FOR MORE INFORMATION CONTACT: LEE Y. WHEELER, III CCIM LWHEELER@WHEELERCOMMERCIAL.COM

400 NECHES STREET, BEAUMONT, TX 77701 | 409.899.3300 | WHEELERCOMMERCIAL.COM











#### 400 NECHES STREET, BEAUMONT, TX 77701 | 409.899.3300 | WHEELERCOMMERCIAL.COM

WEELER COMMERCIAL

#### SUITE 1128-A - FOR LEASE













#### 400 NECHES STREET, BEAUMONT, TX 77701 | 409.899.3300 | WHEELERCOMMERCIAL.COM



FOR LEASE

#### SURROUNDING BUSINESSES





#### FOR MORE INFORMATION CONTACT: LEE Y. WHEELER, III CCIM LWHEELER@WHEELERCOMMERCIAL.COM

400 NECHES STREET, BEAUMONT, TX 77701 | 409.899.3300 | WHEELERCOMMERCIAL.COM