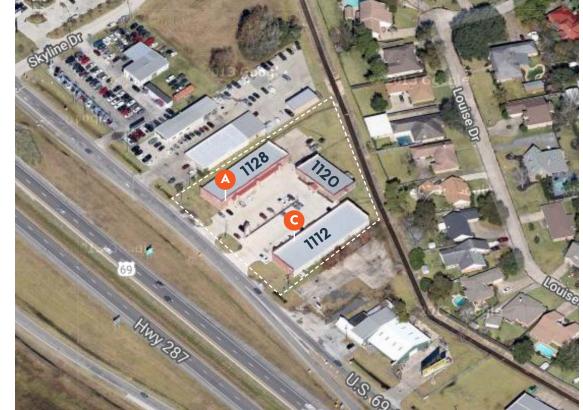

### **PROPERTY FEATURES**

- · 20,000 SF Office Complex
- · (3) Beautiful buildings
- Across from the Southeast Texas
  Regional Airport/Jack Brooks Airport
- 300' +/- of Hwy 69 Frontage
- Rent \$11.00 \$14.00 PSF/YR NNN
- · 2021 NNN \$5.24 PSF/YR

- · 3 Spaces Available:
  - » Suite 1112-C
  - · 2,500 SF
  - » Suite 1120
    - · 4,500 SF
  - » Suite 1128-A
    - · 4,070 SF

# CALL TODAY | 409.899.3300

400 NECHES STREET, BEAUMONT, TX 77701 | 409.899.3300 | WHEELERCOMMERCIAL.COM

**WEELER** COMMERCIAL

AVAILABILITY

**SPACE** 

SUITE 1112-C » 2,500 SF

SUITE 1120 » 4,500 SF

SUITE 1128-A » 4,070 SF