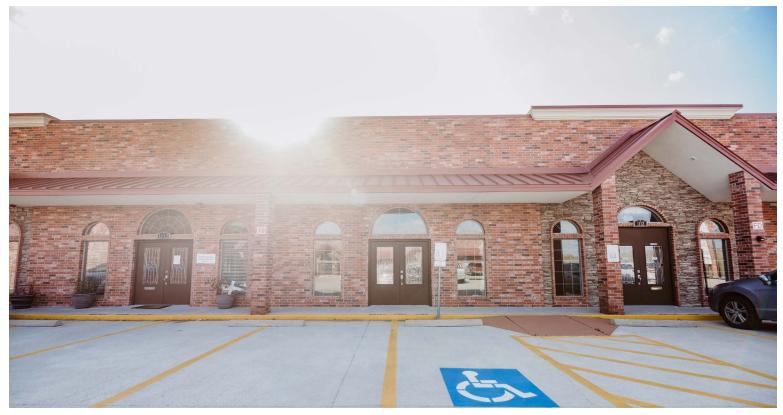

### WHEELER COMMERCIAL - PROPERTY FOR LEASE

# FOR LEASE

Basco Construction nc, est 1946

BASCO PROFESSIONAL PLAZA 1112, 1120 & 1128 Ν. ΜΕΜΟRIAL | NEDERLAND, TX 77627

### **PROPERTY FEATURES**

- · 20,000 SF Office Complex
- · (3) Beautiful buildings
- Across from the Southeast Texas
  Regional Airport/Jack Brooks Airport
- 300' +/- of Hwy 69 Frontage
- Rent \$11.00 \$14.00 PSF/YR NNN
- · 2021 NNN \$5.24 PSF/YR