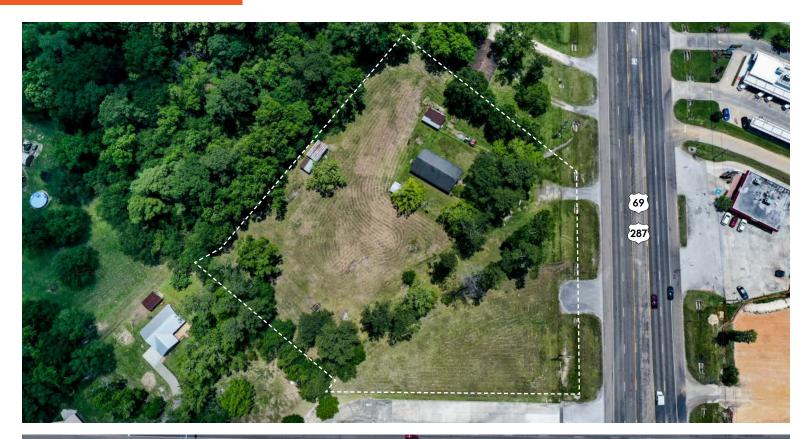

## **PROPERTY FEATURES**

- 2.571 Acres
- 247' of Hwy 69/287 Frontage · No zoning (verify with city)
- Next to U.S. Post Office (South · \$3.00 PSF / \$336,000 side)
- Across from new O'Reilly **Auto Parts**

- · Fantastic development site

CALL TODAY | 409.899.3300

400 NECHES STREET, BEAUMONT, TX 77701 | 409.899.3300 | WHEELERCOMMERCIAL.COM

CONTACT: STEFAN MARROQUIN · SMARROQUIN@WHEELERCOMMERCIAL.COM

## 1255 S. PINE STREET | KOUNTZE, TX

CONTACT: LEE WHEELER · LWHEELER@WHEELERCOMMERCIAL.COM