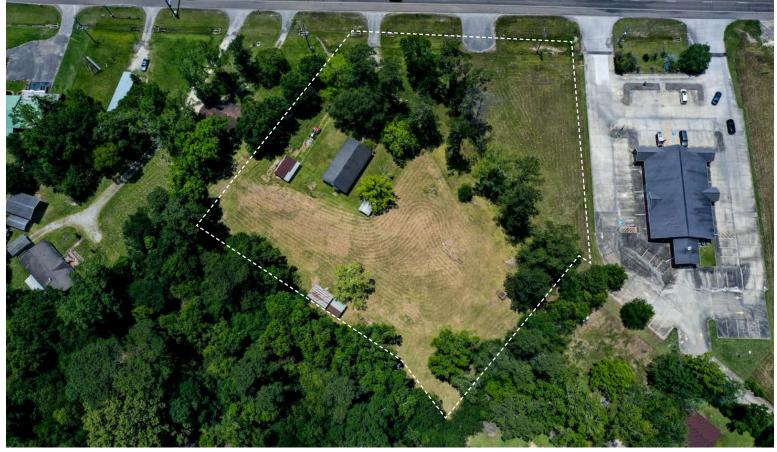

## **PROPERTY FEATURES**

- 2.571 Acres
- 247' of Hwy 69/287 Frontage · No zoning (verify with city)
- Next to U.S. Post Office (South · \$3.00 PSF / \$336,000 side)
- Across from new O'Reilly **Auto Parts**

- · Fantastic development site

CALL TODAY | 409.899.3300

400 NECHES STREET, BEAUMONT, TX 77701 | 409.899.3300 | WHEELERCOMMERCIAL.COM

CONTACT: STEFAN MARROQUIN · SMARROQUIN@WHEELERCOMMERCIAL.COM

## 1255 S. PINE STREET | KOUNTZE, TX

CONTACT: LEE WHEELER · LWHEELER@WHEELERCOMMERCIAL.COM