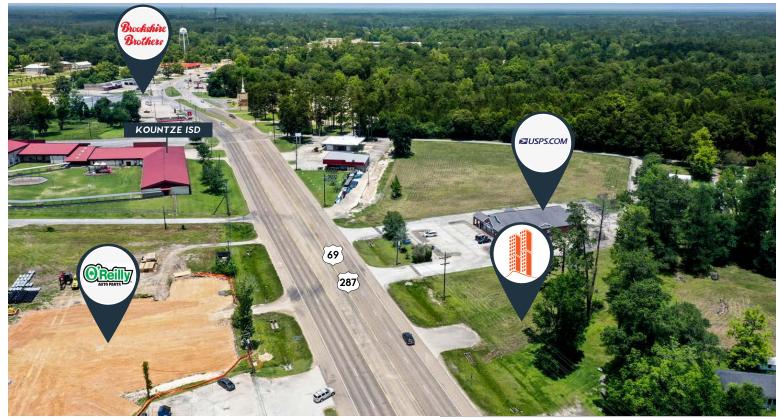

#### SURROUNDING BUSINESSES

## **PROPERTY FEATURES**

- 2.571 Acres
- 247' of Hwy 69/287 Frontage · No zoning (verify with city)
- Next to U.S. Post Office (South · \$3.00 PSF / \$336,000 side)
- Across from new O'Reilly **Auto Parts**