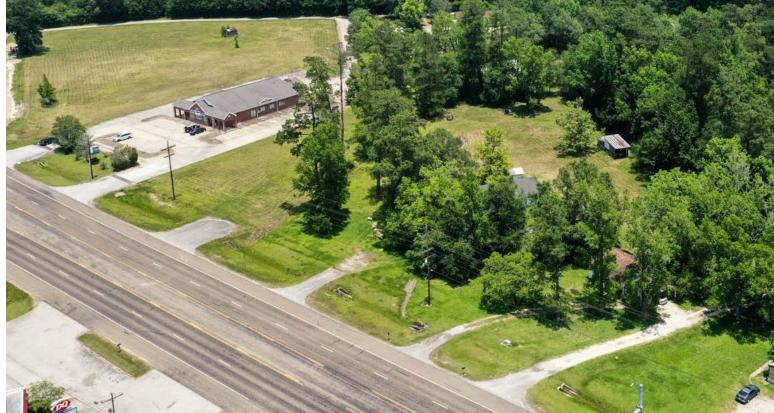

## **PROPERTY FEATURES**

- 2.571 Acres
- 247' of Hwy 69/287 Frontage · No zoning (verify with city)
- Next to U.S. Post Office (South · \$3.00 PSF / \$336,000 side)
- Across from new O'Reilly **Auto Parts**

#### SURROUNDING BUSINESSES