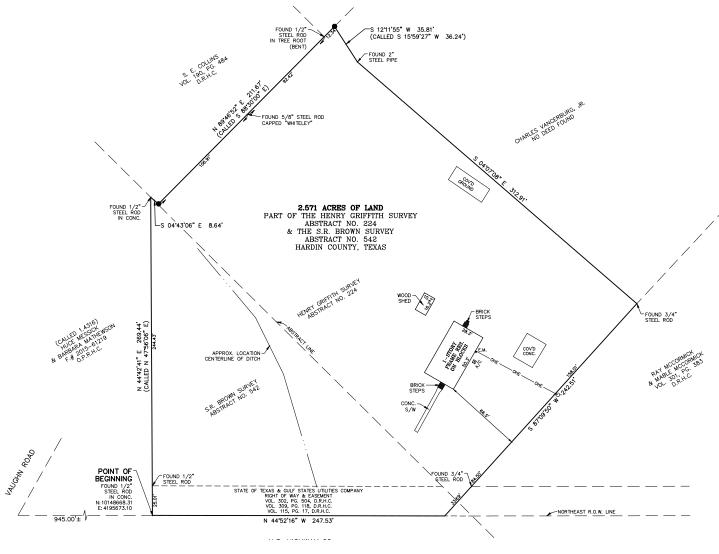

### PRELIMINARY PLAT

## **PROPERTY FEATURES**

- 2.571 Acres
- 247' of Hwy 69/287 Frontage · No zoning (verify with city)
- Next to U.S. Post Office (South · \$3.00 PSF / \$336,000 side)
- Across from new O'Reilly **Auto Parts**