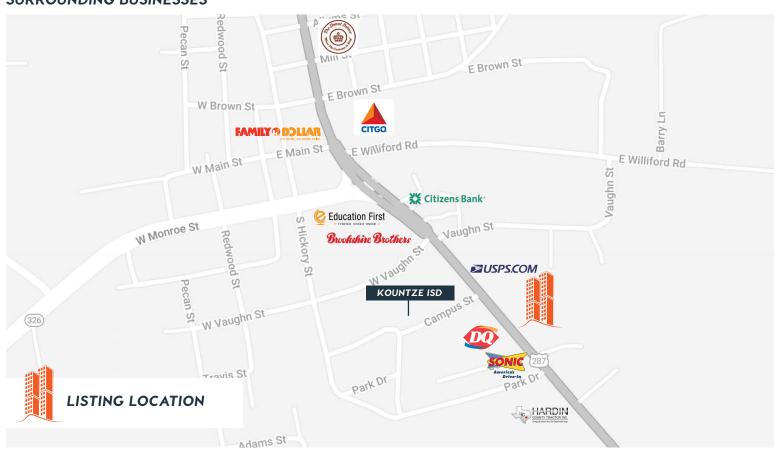

\$3.00 PSF / \$336,000 side)
- Across from new O'Reilly **Auto Parts**

- · Fantastic development site

CALL TODAY | 409.899.3300

400 NECHES STREET, BEAUMONT, TX 77701 | 409.899.3300 | WHEELERCOMMERCIAL.COM

CONTACT: STEFAN MARROQUIN · SMARROQUIN@WHEELERCOMMERCIAL.COM

### PRELIMINARY PLAT







## 1255 S. PINE STREET | KOUNTZE, TX

CONTACT: LEE WHEELER · LWHEELER@WHEELERCOMMERCIAL.COM







### 400 NECHES STREET, BEAUMONT, TX 77701 | 409.899.3300 | WHEELERCOMMERCIAL.COM

## 1255 S. PINE STREET | KOUNTZE, TX

CONTACT: LEE WHEELER · LWHEELER@WHEELERCOMMERCIAL.COM







### 400 NECHES STREET, BEAUMONT, TX 77701 | 409.899.3300 | WHEELERCOMMERCIAL.COM

# **FOR SALE**

### 1255 S. PINE STREET | KOUNTZE, TX

CONTACT: LEE WHEELER · LWHEELER@WHEELERCOMMERCIAL.COM

#### SURROUNDING BUSINESSES







# **FOR SALE**

## 1255 S. PINE STREET | KOUNTZE, TX

CONTACT: LEE WHEELER · LWHEELER@WHEELERCOMMERCIAL.COM

#### SURROUNDING BUSINESSES