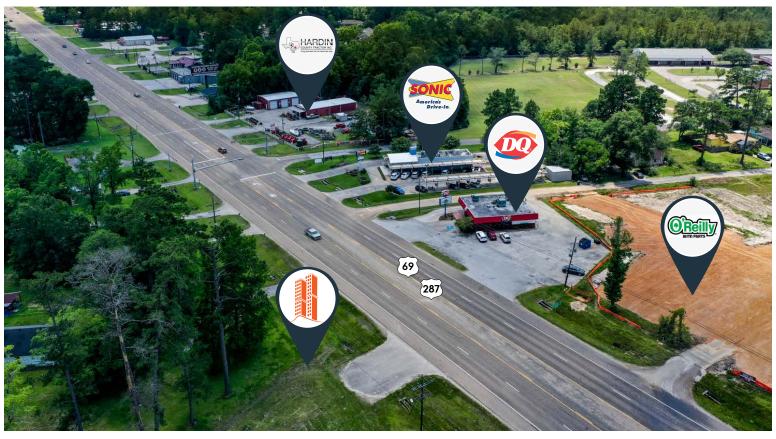

#### SURROUNDING BUSINESSES

## **PROPERTY FEATURES**

- 2.571 Acres
- 247' of Hwy 69/287 Frontage · No zoning (verify with city)
- Next to U.S. Post Office (South · \$3.00 PSF / \$336,000 side)
- Across from new O'Reilly **Auto Parts**