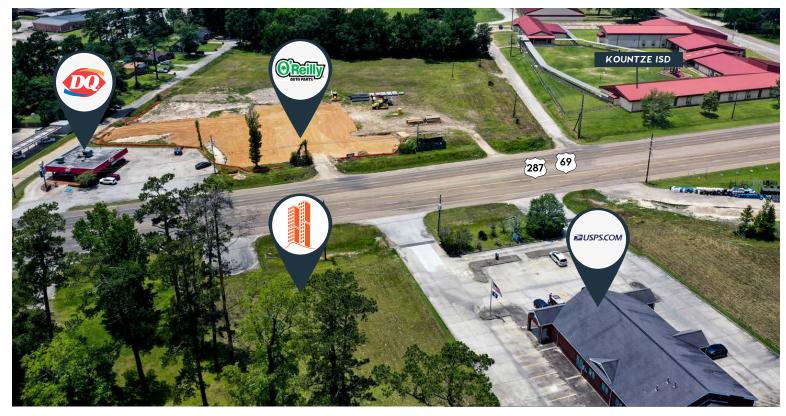

3.00 PSF / \$336,000 side)
- Across from new O'Reilly **Auto Parts**

- · Fantastic development site

CALL TODAY | 409.899.3300

400 NECHES STREET, BEAUMONT, TX 77701 | 409.899.3300 | WHEELERCOMMERCIAL.COM

CONTACT: STEFAN MARROQUIN · SMARROQUIN@WHEELERCOMMERCIAL.COM

### PRELIMINARY PLAT







## 1255 S. PINE STREET | KOUNTZE, TX

CONTACT: LEE WHEELER · LWHEELER@WHEELERCOMMERCIAL.COM







### 400 NECHES STREET, BEAUMONT, TX 77701 | 409.899.3300 | WHEELERCOMMERCIAL.COM

## 1255 S. PINE STREET | KOUNTZE, TX

CONTACT: LEE WHEELER · LWHEELER@WHEELERCOMMERCIAL.COM







### 400 NECHES STREET, BEAUMONT, TX 77701 | 409.899.3300 | WHEELERCOMMERCIAL.COM

# **FOR SALE**

### 1255 S. PINE STREET | KOUNTZE, TX

CONTACT: LEE WHEELER · LWHEELER@WHEELERCOMMERCIAL.COM

#### SURROUNDING BUSINESSES







# **FOR SALE**

## 1255 S. PINE STREET | KOUNTZE, TX

CONTACT: LEE WHEELER · LWHEELER@WHEELERCOMMERCIAL.COM

#### SURROUNDING BUSINESSES