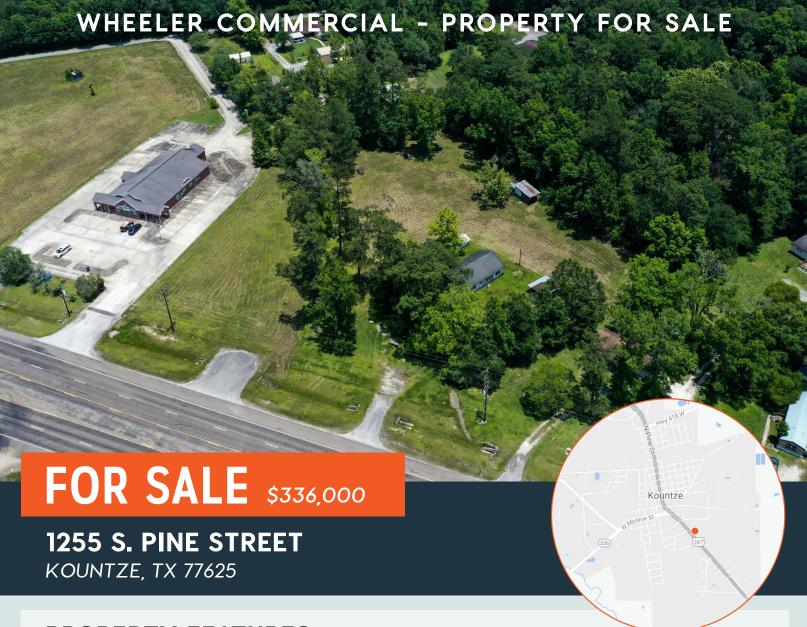

## **PROPERTY FEATURES**

- 2.571 Acres
- 247' of Hwy 69/287 Frontage · No zoning (verify with city)
- Next to U.S. Post Office (South · \$3.00 PSF / \$336,000 side)
- Across from new O'Reilly **Auto Parts**

# **FOR SALE**

## 1255 S. PINE STREET | KOUNTZE, TX

CONTACT: LEE WHEELER · LWHEELER@WHEELERCOMMERCIAL.COM