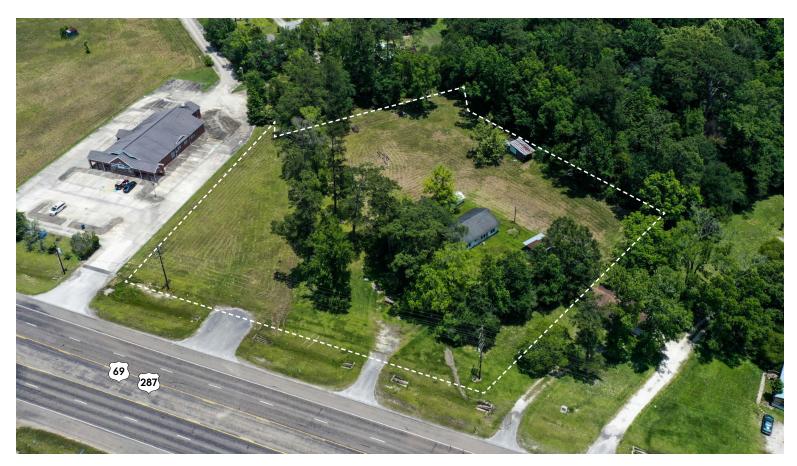

## **PROPERTY FEATURES**

- 2.571 Acres
- 247' of Hwy 69/287 Frontage · No zoning (verify with city)
- Next to U.S. Post Office (South · \$3.00 PSF / \$336,000 side)
- Across from new O'Reilly **Auto Parts**

#### SURROUNDING BUSINESSES