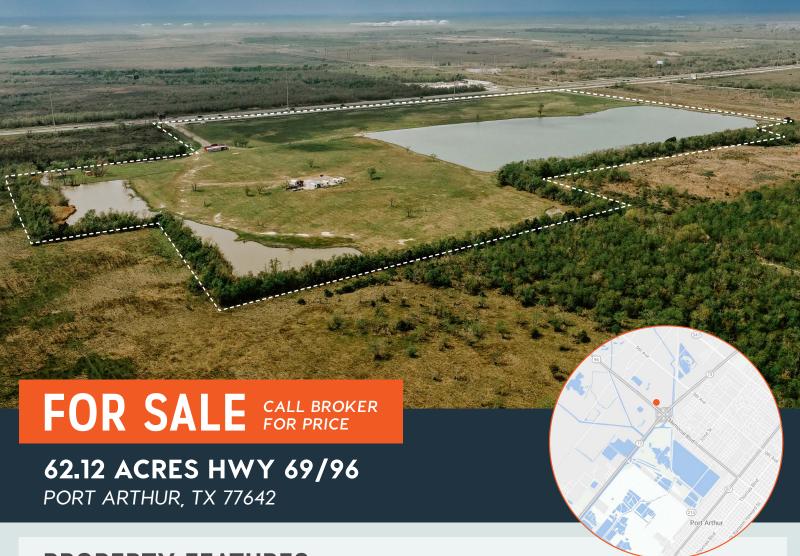

# **FOR SALE**

### 62.12 ACRES HWY 69/96 | PORT ARTHUR, TX

CONTACT: STEFAN MARROQUIN · SMARROQUIN@WHEELERCOMMERCIAL.COM

## **PROPERTY FEATURES**

- 62.12 Total Acres offered
- Zoning: PD-12 allows for most all commercial uses
- Access from Hwy 69, 96, 287 via Jimmy Johnson exit or 60th Street
- +/- 1860 ft of commercial highway frontage (Hwy 69,96,287)
- · +/- 1000 ft of 60th Street frontage
- Owner will subdivide

- 19-acre main lake/water feature with 20' depth and 20+ years of fish stocking in place
- TxDOT AADT (annual average daily traffic) of 48,388
- Proximity to new high school, elementary, city parks and soccer fields
- Agent owned