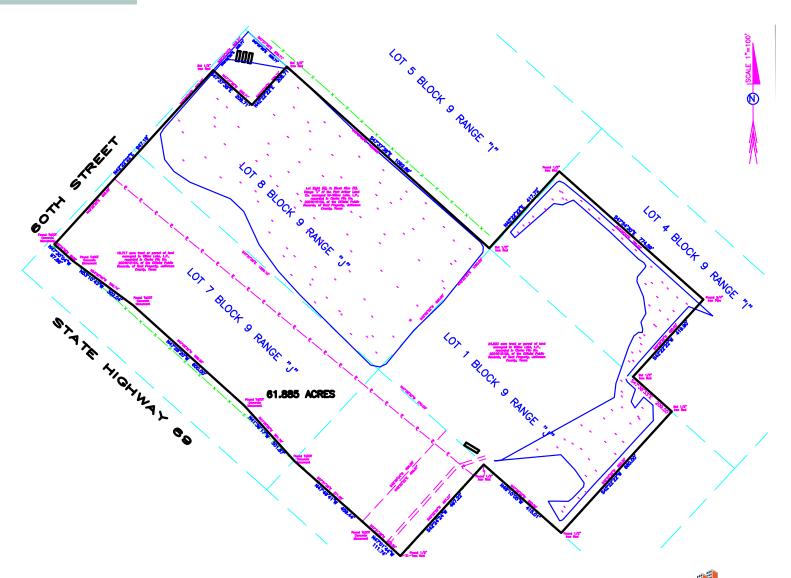

### PRELIMINARY PLAT

## **PROPERTY FEATURES**

- 62.12 Total Acres offered
- Zoning: PD-12 allows for most all commercial uses
- Access from Hwy 69, 96, 287 via Jimmy Johnson exit or 60th Street
- +/- 1860 ft of commercial highway frontage (Hwy 69,96,287)
- · +/- 1000 ft of 60th Street frontage
- Owner will subdivide