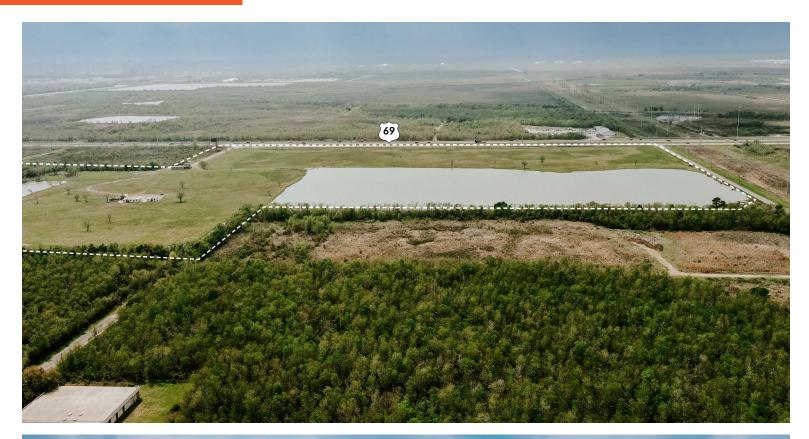

# **FOR SALE**

### 62.12 ACRES HWY 69/96 | PORT ARTHUR, TX

CONTACT: STEFAN MARROQUIN · SMARROQUIN@WHEELERCOMMERCIAL.COM