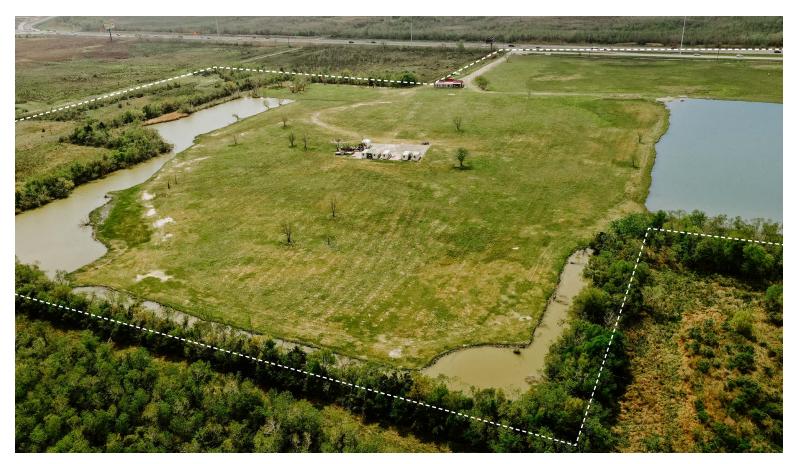

## **PROPERTY FEATURES**

- 62.12 Total Acres offered
- Zoning: PD-12 allows for most all commercial uses
- Access from Hwy 69, 96, 287 via Jimmy Johnson exit or 60th Street
- +/- 1860 ft of commercial highway frontage (Hwy 69,96,287)
- · +/- 1000 ft of 60th Street frontage
- Owner will subdivide

- 19-acre main lake/water feature with 20' depth and 20+ years of fish stocking in place
- TxDOT AADT (annual average daily traffic) of 48,388
- Proximity to new high school, elementary, city parks and soccer fields
- Agent owned