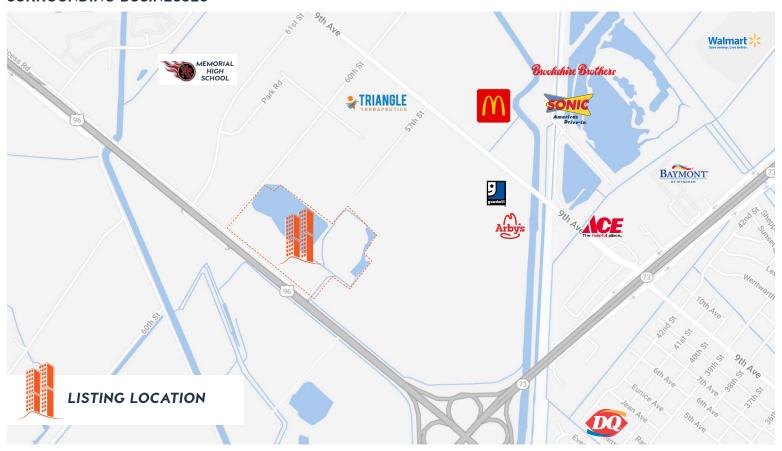

0th Street frontage
- Owner will subdivide

- 19-acre main lake/water feature with 20' depth and 20+ years of fish stocking in place
- TxDOT AADT (annual average daily traffic) of 48,388
- Proximity to new high school, elementary, city parks and soccer fields
- Agent owned

# CALL TODAY | 409.899.3300



CONTACT: STEFAN MARROQUIN · SMARROQUIN@WHEELERCOMMERCIAL.COM

### PRELIMINARY PLAT





# **FOR SALE**

### 62.12 ACRES HWY 69/96 | PORT ARTHUR, TX

CONTACT: STEFAN MARROQUIN · SMARROQUIN@WHEELERCOMMERCIAL.COM







# **FOR SALE**

### 62.12 ACRES HWY 69/96 | PORT ARTHUR, TX

CONTACT: STEFAN MARROQUIN · SMARROQUIN@WHEELERCOMMERCIAL.COM







# FOR SALE

### 62.12 ACRES HWY 69/96 | PORT ARTHUR, TX

CONTACT: STEFAN MARROQUIN · SMARROQUIN@WHEELERCOMMERCIAL.COM

#### SURROUNDING BUSINESSES