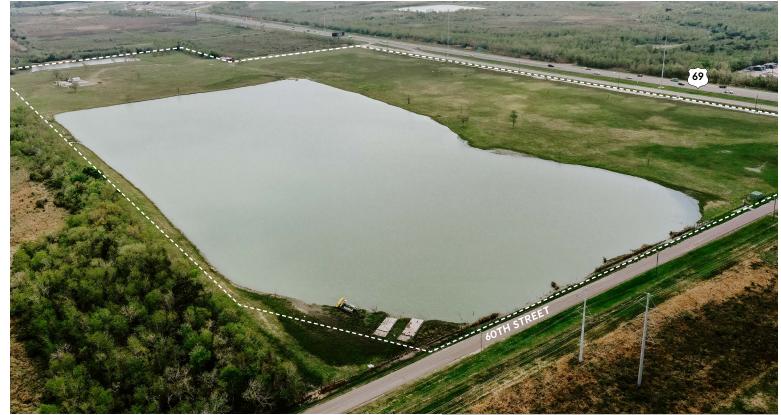

## **PROPERTY FEATURES**

- 62.12 Total Acres offered
- Zoning: PD-12 allows for most all commercial uses
- Access from Hwy 69, 96, 287 via Jimmy Johnson exit or 60th Street
- +/- 1860 ft of commercial highway frontage (Hwy 69,96,287)
- · +/- 1000 ft of 60th Street frontage
- Owner will subdivide

- 19-acre main lake/water feature with 20' depth and 20+ years of fish stocking in place
- TxDOT AADT (annual average daily traffic) of 48,388
- Proximity to new high school, elementary, city parks and soccer fields
- Agent owned