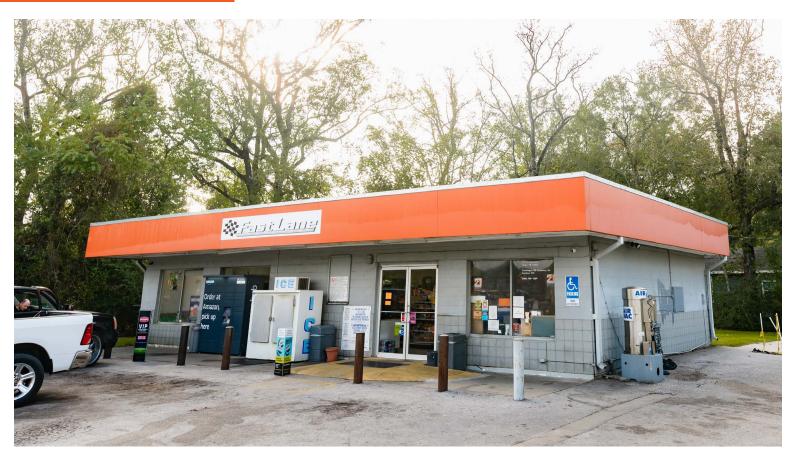

### **PROPERTY FEATURES**

- 0.5647 Acres or 24,589 SF of land
- 185' on Old Hwy. 90
- 155' on S. Dewitt Road
- Corner of Old Hwy. 90 and S. DeWitt Road
- · C-Store
- 1,720 SF Building
- 693 SF Canopy

- Asphalt and concrete paving
- · 3 fuel dispensers
- Avg sales figures available upon request
- This site can be purchased together with 2598 N. Main, Vidor, TX. (Info available on our web site)
- No Property visits without Listing Broker

### 695 OLD HIGHWAY 90 | VIDOR, TX

CONTACT: LEE WHEELER · LWHEELER@WHEELERCOMMERCIAL.COM