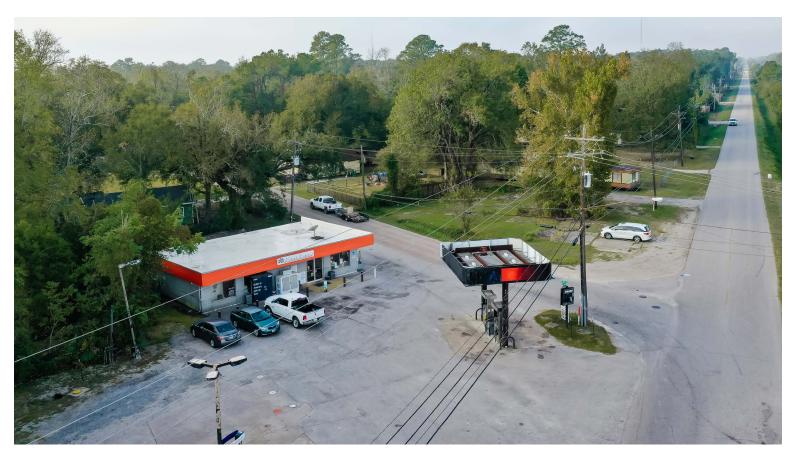

### **PROPERTY FEATURES**

- 0.5647 Acres or 24,589 SF of land
- 185' on Old Hwy. 90
- 155' on S. Dewitt Road
- Corner of Old Hwy. 90 and S. DeWitt Road
- · C-Store
- 1,720 SF Building
- 693 SF Canopy

- Asphalt and concrete paving
- · 3 fuel dispensers
- Avg sales figures available upon request
- This site can be purchased together with 2598 N. Main, Vidor, TX. (Info available on our web site)
- No Property visits without Listing Broker

### 695 OLD HIGHWAY 90 | VIDOR, TX

CONTACT: LEE WHEELER · LWHEELER@WHEELERCOMMERCIAL.COM