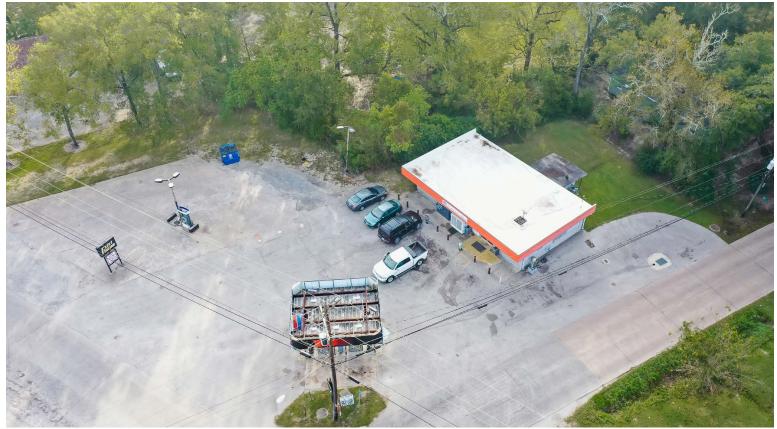

### **PROPERTY FEATURES**

- 0.5647 Acres or 24,589 SF of land
- 185' on Old Hwy. 90
- 155' on S. Dewitt Road
- Corner of Old Hwy. 90 and S. DeWitt Road
- · C-Store
- 1,720 SF Building
- 693 SF Canopy

- Asphalt and concrete paving
- · 3 fuel dispensers
- Avg sales figures available upon request
- This site can be purchased together with 2598 N. Main, Vidor, TX. (Info available on our web site)
- No Property visits without Listing Broker

### 695 OLD HIGHWAY 90 | VIDOR, TX

CONTACT: LEE WHEELER · LWHEELER@WHEELERCOMMERCIAL.COM