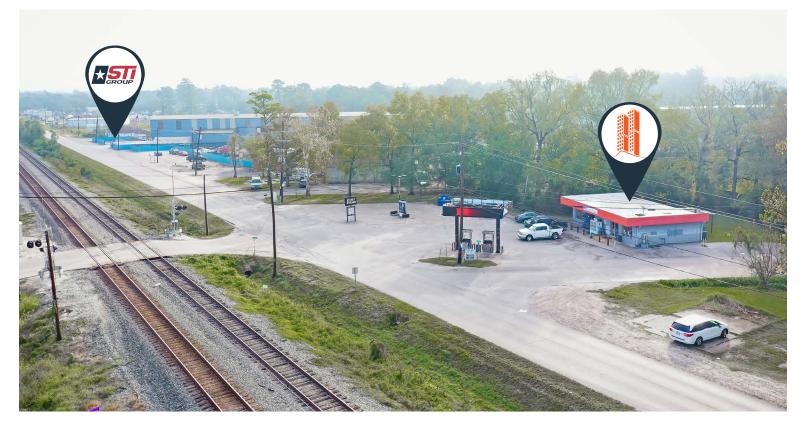

### **PROPERTY FEATURES**

- 0.5647 Acres or 24,589 SF of land
- 185' on Old Hwy. 90
- 155' on S. Dewitt Road
- Corner of Old Hwy. 90 and S. DeWitt Road
- · C-Store
- 1,720 SF Building
- 693 SF Canopy

- Asphalt and concrete paving
- · 3 fuel dispensers
- Avg sales figures available upon request
- This site can be purchased together with 2598 N. Main, Vidor, TX. (Info available on our web site)
- No Property visits without Listing Broker

### 695 OLD HIGHWAY 90 | VIDOR, TX

CONTACT: LEE WHEELER · LWHEELER@WHEELERCOMMERCIAL.COM