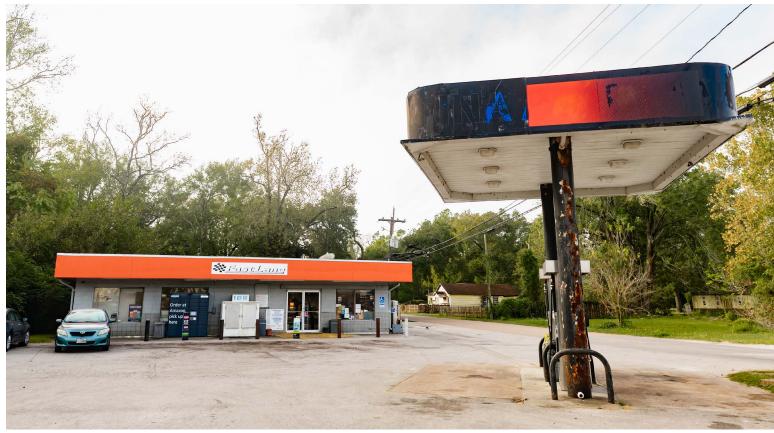

### **PROPERTY FEATURES**

- 0.5647 Acres or 24,589 SF of land
- 185' on Old Hwy. 90
- 155' on S. Dewitt Road
- Corner of Old Hwy. 90 and S. DeWitt Road
- · C-Store
- 1,720 SF Building
- 693 SF Canopy

- Asphalt and concrete paving
- · 3 fuel dispensers
- Avg sales figures available upon request
- This site can be purchased together with 2598 N. Main, Vidor, TX. (Info available on our web site)
- No Property visits without Listing Broker

### 695 OLD HIGHWAY 90 | VIDOR, TX

CONTACT: LEE WHEELER · LWHEELER@WHEELERCOMMERCIAL.COM