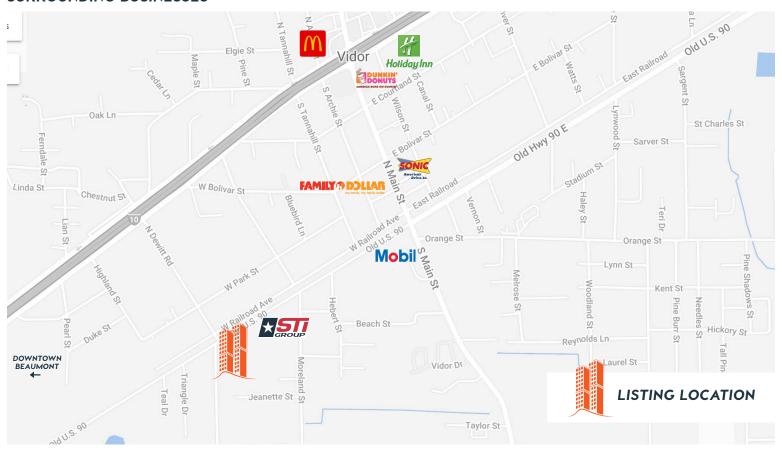

ES**

- 0.5647 Acres or 24,589 SF of land
- 185' on Old Hwy. 90
- 155' on S. Dewitt Road
- Corner of Old Hwy. 90 and S. DeWitt Road
- · C-Store
- 1,720 SF Building
- 693 SF Canopy

- Asphalt and concrete paving
- · 3 fuel dispensers
- Avg sales figures available upon request
- This site can be purchased together with 2598 N. Main, Vidor, TX. (Info available on our web site)
- No Property visits without Listing Broker

## CALL TODAY | 409.899.3300



CONTACT: LEE WHEELER · LWHEELER@WHEELERCOMMERCIAL.COM

### **FLOOR PLAN**





CONTACT: LEE WHEELER · LWHEELER@WHEELERCOMMERCIAL.COM







CONTACT: LEE WHEELER · LWHEELER@WHEELERCOMMERCIAL.COM





# WEELER

## **FOR SALE**

### 695 OLD HIGHWAY 90 | VIDOR, TX

CONTACT: LEE WHEELER · LWHEELER@WHEELERCOMMERCIAL.COM

#### SURROUNDING BUSINESSES