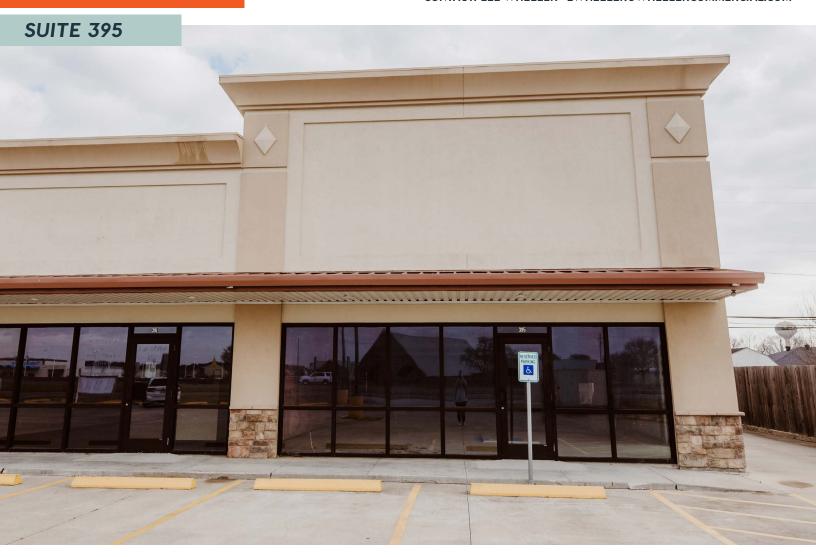

## **SUITE 395**

- End cap
- 1,680 SF
- \$12.00 PSF/YR NNN
- · 1st Generation Space