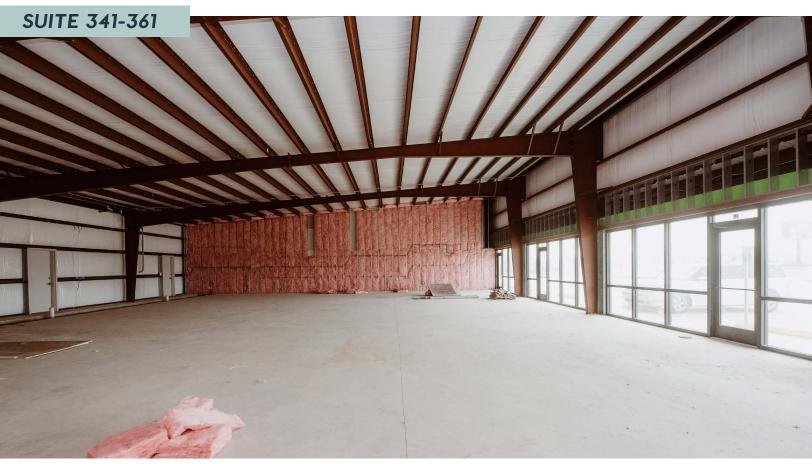

## **SUITE 341-361**

- Marquee Space
- · 900 SF 4,500 SF
- \$10.00 PSF/YR NNN
- · 1st Generation Space