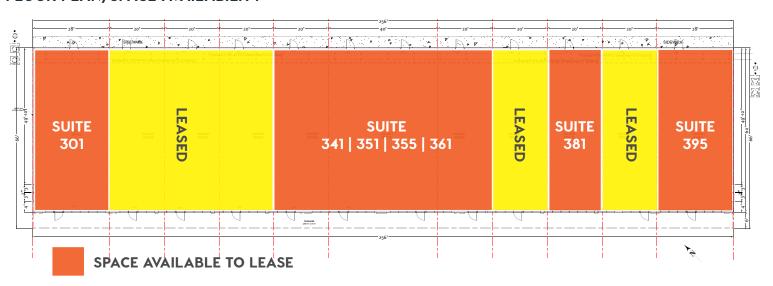

#### FLOOR PLAN/SPACE AVAILABILITY

WEELER

- Spaces Available:
  - · Suite 301 | 1,680 SF
  - · Suite 341-361 | 900-4,500 SF
  - Suite 381 | 1,200 SF
  - · Suite 395 | 1,680 SF
- 2022 NNN \$3.55 PSF/YR
- TI Allowance based on terms  $\delta$  credit \$15-\$20 PSF