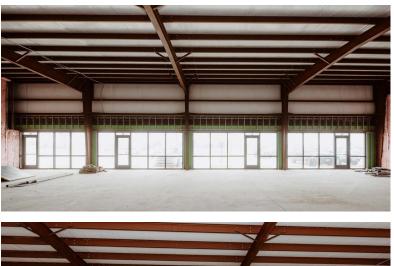

## **SUITE 395**

- End cap
- 1,680 SF
- \$12.00 PSF/YR NNN
- · 1st Generation Space