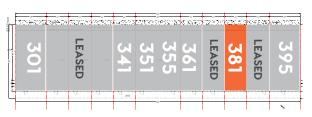

- Spaces Available:
  - · Suite 301 | 1,680 SF
  - · Suite 341-361 | 900-4,500 SF
  - Suite 381 | 1,200 SF
  - · Suite 395 | 1,680 SF
- 2022 NNN \$3.55 PSF/YR
- TI Allowance based on terms  $\delta$  credit \$15-\$20 PSF

#### FLOOR PLAN/SPACE AVAILABILITY

WEELER