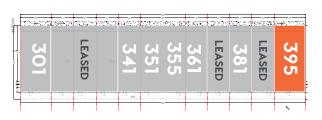

- Spaces Available:
  - · Suite 301 | 1,680 SF
  - · Suite 341-361 | 900-4,500 SF
  - Suite 381 | 1,200 SF
  - · Suite 395 | 1,680 SF
- 2022 NNN \$3.55 PSF/YR
- TI Allowance based on terms  $\delta$  credit \$15-\$20 PSF

#### FLOOR PLAN/SPACE AVAILABILITY

WEELER

## **SUITE 301**

- · END CAP
- · 1,680 SF
- \$12.00 PSF/YR NNN
- · 1st Generation Space

## **SUITE 341-361**

- Marquee Space
- · 900 SF 4,500 SF
- \$10.00 PSF/YR NNN
- · 1st Generation Space

### **SUITE 381**

- 1,200 SF space already built out
- \$12.00 PSF/YR NNN
- Formerly built out as a day spa

## **SUITE 395**

- End cap
- 1,680 SF
- \$12.00 PSF/YR NNN
- · 1st Generation Space