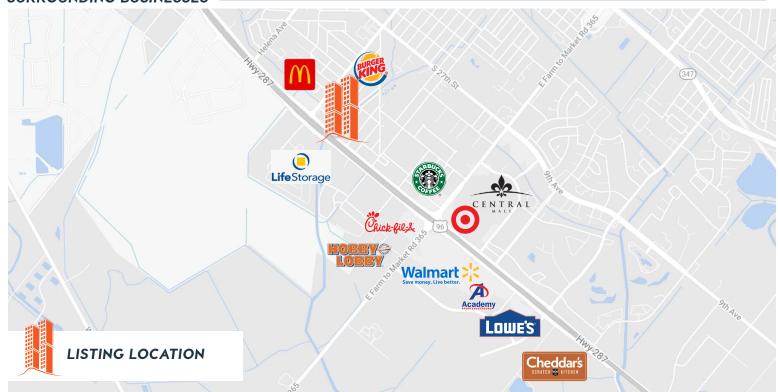

EDERLAND, TX

CONTACT: LEE WHEELER · LWHEELER@WHEELERCOMMERCIAL.COM











### TRI-CITY PLAZA | 401 S. MEMORIAL NEDERLAND, TX

CONTACT: LEE WHEELER · LWHEELER@WHEELERCOMMERCIAL.COM

**SUITE 381** 





### **SUITE 381**

- 1,200 SF space already built out
- \$12.00 PSF/YR NNN
- Formerly built out as a day spa





### TRI-CITY PLAZA | 401 S. MEMORIAL NEDERLAND, TX

CONTACT: LEE WHEELER · LWHEELER@WHEELERCOMMERCIAL.COM









#### 400 NECHES STREET, BEAUMONT, TX 77701 | 409.899.3300 | WHEELERCOMMERCIAL.COM

WEELER COMMERCIAL

### TRI-CITY PLAZA | 401 S. MEMORIAL NEDERLAND, TX

CONTACT: LEE WHEELER · LWHEELER@WHEELERCOMMERCIAL.COM





## **SUITE 395**

- End cap
- 1,680 SF
- \$12.00 PSF/YR NNN
- · 1st Generation Space





## TRI-CITY PLAZA

### **FOR LEASE**

SURROUNDING BUSINESSES





# FOR MORE INFORMATION CONTACT: LEE Y. WHEELER, III CCIM LWHEELER@WHEELERCOMMERCIAL.COM