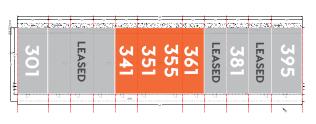

## **SUITE 341-361**

- Marquee Space
- · 900 SF 4,500 SF
- \$10.00 PSF/YR NNN
- · 1st Generation Space