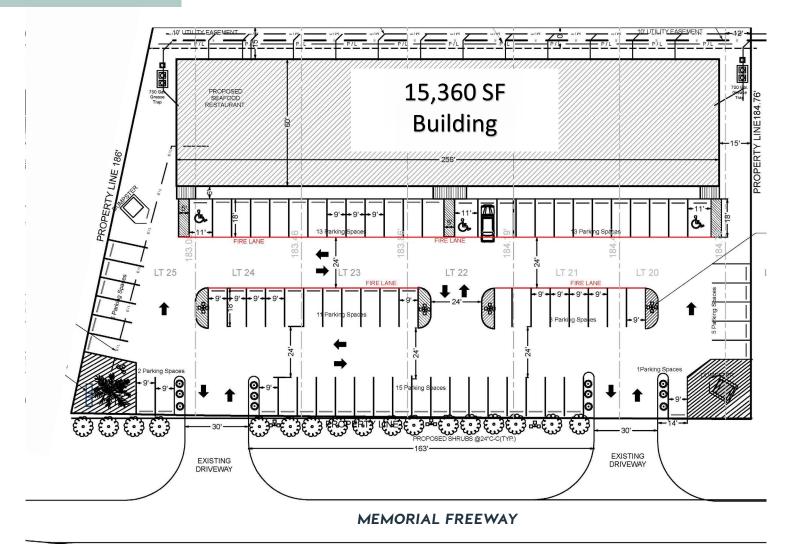

### WHEELER COMMERCIAL - PROPERTY FOR LEASE



### **PROPERTY FEATURES**

- 15,360 SF shopping center built in 2016
- 9,060 SF Available
- First generation retail space
- Great access to US Hwy 69, Nederland Avenue, Highway 365
- 54,674 ADT
- Join current tenants Fit Body Boot Camp, Dark Wave Tattoo and more

- Spaces Available:
  - · Suite 301 | 1,680 SF
  - · Suite 341-361 | 900-4,500 SF
  - Suite 381 | 1,200 SF
  - · Suite 395 | 1,680 SF
- 2022 NNN \$3.55 PSF/YR
- TI Allowance based on terms  $\delta$  credit \$15-\$20 PSF

CALL TODAY | 409.899.3300



CONTACT: LEE WHEELER · LWHEELER@WHEELERCOMMERCIAL.COM

### SITE PLAN



#### FLOOR PLAN/SPACE AVAILABILITY



WEELER

### TRI-CITY PLAZA | 401 S. MEMORIAL NEDERLAND, TX

CONTACT: LEE WHEELER · LWHEELER@WHEELERCOMMERCIAL.COM





## **SUITE 301**

- · END CAP
- · 1,680 SF
- \$12.00 PSF/YR NNN
- · 1st Generation Space





#### TRI-CITY PLAZA | 401 S. MEMORIAL NEDERLAND, TX

CONTACT: LEE WHEELER · LWHEELER@WHEELERCOMMERCIAL.COM





## **SUITE 341-361**

- Marquee Space
- · 900 SF 4,500 SF
- \$10.00 PSF/YR NNN
- · 1st Generation Space





### TRI-CITY PLAZA | 401 S. MEMORIAL NEDERLAND, TX

CONTACT: LEE WHEELER · LWHEELER@WHEELERCOMMERCIAL.COM











### TRI-CITY PLAZA | 401 S. MEMORIAL NEDERLAND, TX

CONTACT: LEE WHEELER · LWHEELER@WHEELERCOMMERCIAL.COM

**SUITE 381** 





### **SUITE 381**

- 1,200 SF space already built out
- \$12.00 PSF/YR NNN
- Forme