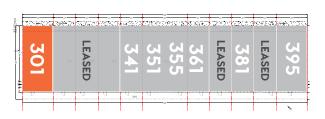

- Spaces Available:
  - · Suite 301 | 1,680 SF
  - · Suite 341-361 | 900-4,500 SF
  - Suite 381 | 1,200 SF
  - · Suite 395 | 1,680 SF
- 2022 NNN \$3.55 PSF/YR
- TI Allowance based on terms  $\delta$  credit \$15-\$20 PSF

#### FLOOR PLAN/SPACE AVAILABILITY

WEELER