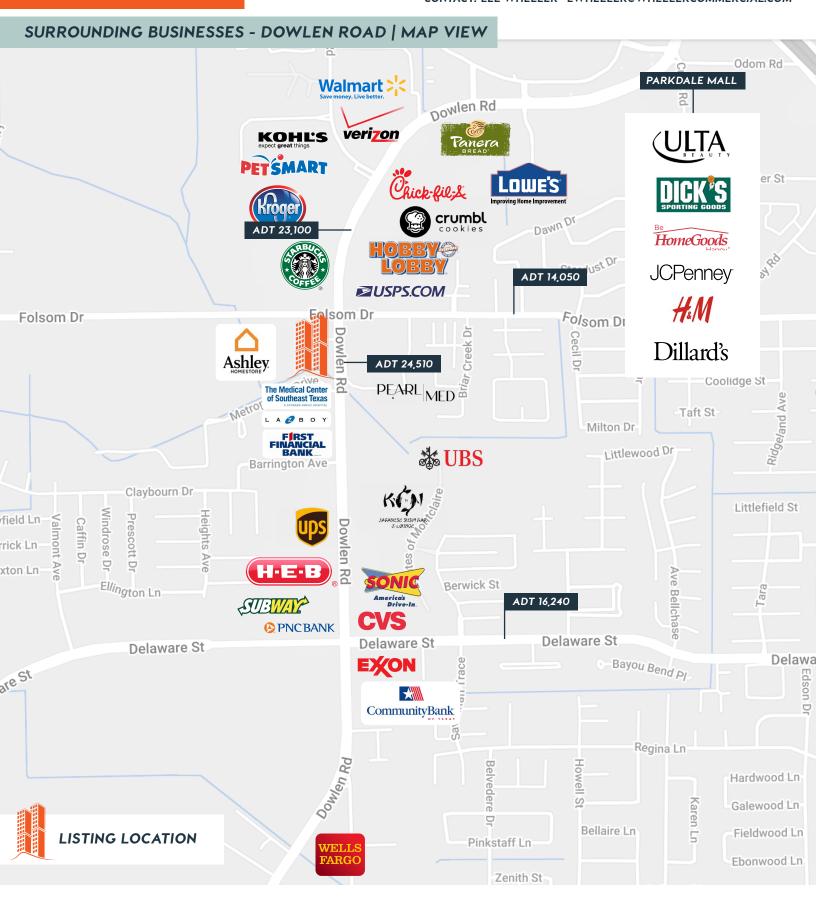

| 409.899.3300

400 NECHES STREET, BEAUMONT, TX 77701 | 409.899.3300 | WHEELERCOMMERCIAL.COM









CONTACT: LEE WHEELER · LWHEELER@WHEELERCOMMERCIAL.COM

#### FLOOR PLAN





## 3775 DOWLEN RD. STE C | BEAUMONT, TX







## 3775 DOWLEN RD. STE C | BEAUMONT, TX

CONTACT: LEE WHEELER · LWHEELER@WHEELERCOMMERCIAL.COM





## WEELER COMMERCIAL

### 3775 DOWLEN RD. STE C | BEAUMONT, TX







### 3775 DOWLEN RD. STE C | BEAUMONT, TX

CONTACT: LEE WHEELER · LWHEELER@WHEELERCOMMERCIAL.COM

#### SURROUNDING RETAILERS - NORTH





### 3775 DOWLEN RD. STE C | BEAUMONT, TX

CONTACT: LEE WHEELER · LWHEELER@WHEELERCOMMERCIAL.COM

#### **SURROUNDING RETAILERS - SOUTH**





#### 400 NECHES STREET, BEAUMONT, TX 77701 | 409.899.3300 | WHEELERCOMMERCIAL.COM

#### 3775 DOWLEN RD. STE C | BEAUMONT, TX