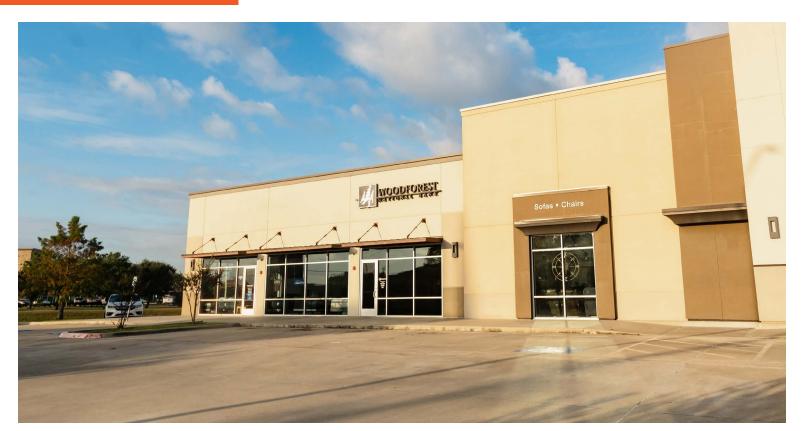

## **PROPERTY FEATURES**

- · 3,500 SF
- · Prime Retail space
- · Dowlen Road Frontage
- No obstructions blocking the space visibility
- End Cap
- · Highly visible
- · Fantastic ingress/egress

- · Signage on front and side of building
- · Monument style sign as well
- · Other Tenants
  - » La-Z-Boy
  - » Woodforest National Bank
- · Highly sought after retail area
- · Lease Rate: \$26.00 PSF/Yr. + NNN
- · NNN Rate: \$4.67 PSF/Yr.

## 3775 DOWLEN RD. STE C | BEAUMONT, TX

## 3775 DOWLEN RD. STE C | BEAUMONT, TX

CONTACT: LEE WHEELER · LWHEELER@WHEELERCOMMERCIAL.COM