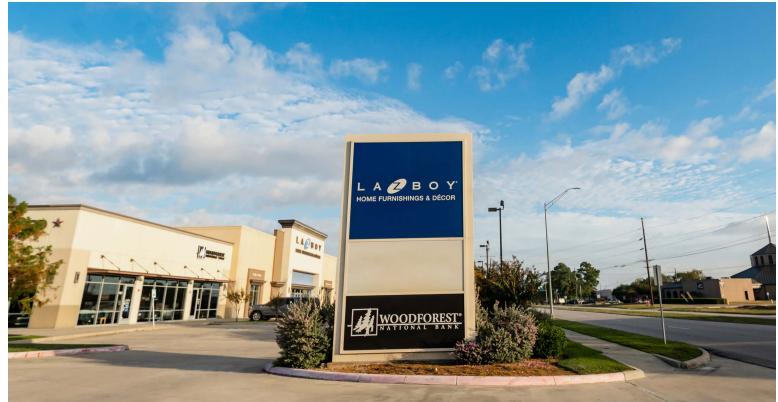

## **PROPERTY FEATURES**

- · 3,500 SF
- · Prime Retail space
- · Dowlen Road Frontage
- No obstructions blocking the space visibility
- End Cap
- · Highly visible
- · Fantastic ingress/egress

- · Signage on front and side of building
- · Monument style sign as well
- · Other Tenants
  - » La-Z-Boy
  - » Woodforest National Bank
- · Highly sought after retail area
- · Lease Rate: \$26.00 PSF/Yr. + NNN
- · NNN Rate: \$4.67 PSF/Yr.