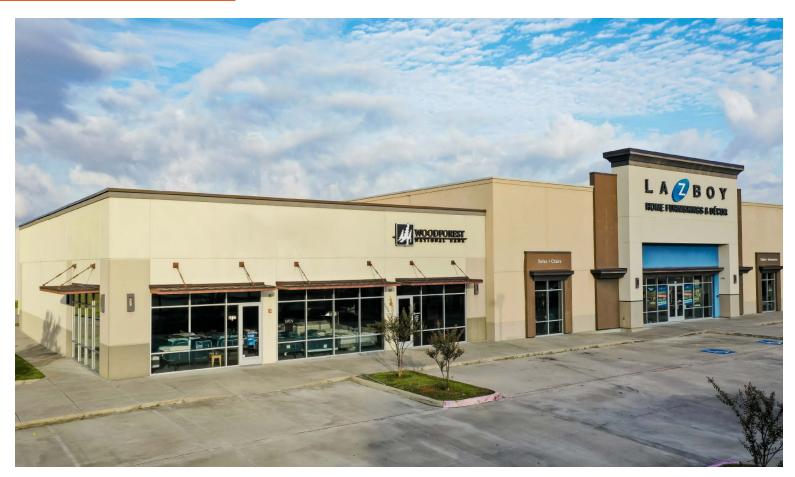

## **PROPERTY FEATURES**

- · 3,500 SF
- · Prime Retail space
- · Dowlen Road Frontage
- No obstructions blocking the space visibility
- End Cap
- · Highly visible
- · Fantastic ingress/egress

- · Signage on front and side of building
- · Monument style sign as well
- · Other Tenants
  - » La-Z-Boy
  - » Woodforest National Bank
- · Highly sought after retail area
- · Lease Rate: \$26.00 PSF/Yr. + NNN
- · NNN Rate: \$4.67 PSF/Yr.