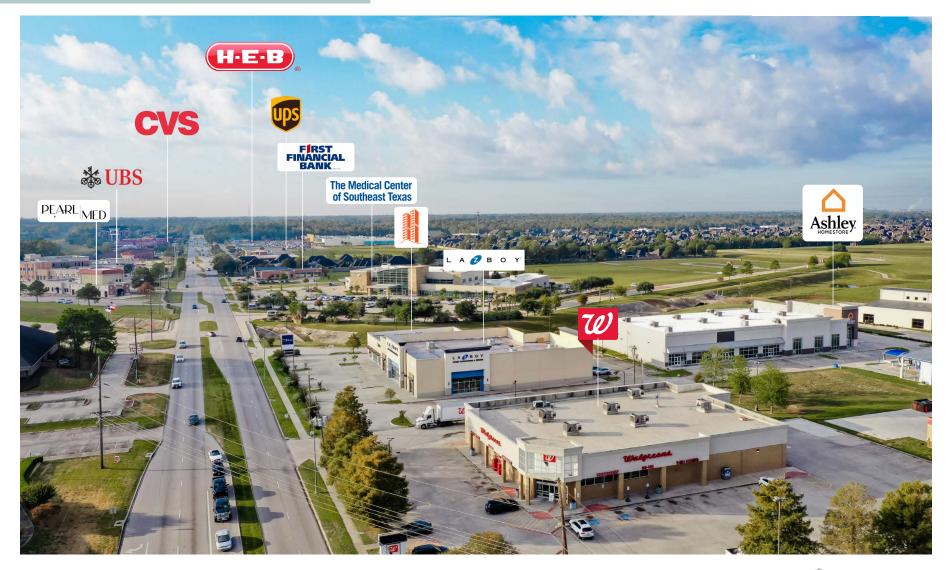

t National Bank
- · Highly sought after retail area
- · Lease Rate: \$26.00 PSF/Yr. + NNN
- · NNN Rate: \$4.67 PSF/Yr.

CALL TODAY | 409.899.3300

400 NECHES STREET, BEAUMONT, TX 77701 | 409.899.3300 | WHEELERCOMMERCIAL.COM









CONTACT: LEE WHEELER · LWHEELER@WHEELERCOMMERCIAL.COM

#### FLOOR PLAN





## 3775 DOWLEN RD. STE C | BEAUMONT, TX







## 3775 DOWLEN RD. STE C | BEAUMONT, TX

CONTACT: LEE WHEELER · LWHEELER@WHEELERCOMMERCIAL.COM





## WEELER COMMERCIAL

### 3775 DOWLEN RD. STE C | BEAUMONT, TX







### 3775 DOWLEN RD. STE C | BEAUMONT, TX

CONTACT: LEE WHEELER · LWHEELER@WHEELERCOMMERCIAL.COM

#### SURROUNDING RETAILERS - NORTH





### 3775 DOWLEN RD. STE C | BEAUMONT, TX

CONTACT: LEE WHEELER · LWHEELER@WHEELERCOMMERCIAL.COM

#### **SURROUNDING RETAILERS - SOUTH**





#### 400 NECHES STREET, BEAUMONT, TX 77701 | 409.899.3300 | WHEELERCOMMERCIAL.COM

#### 3775 DOWLEN RD. STE C | BEAUMONT, TX