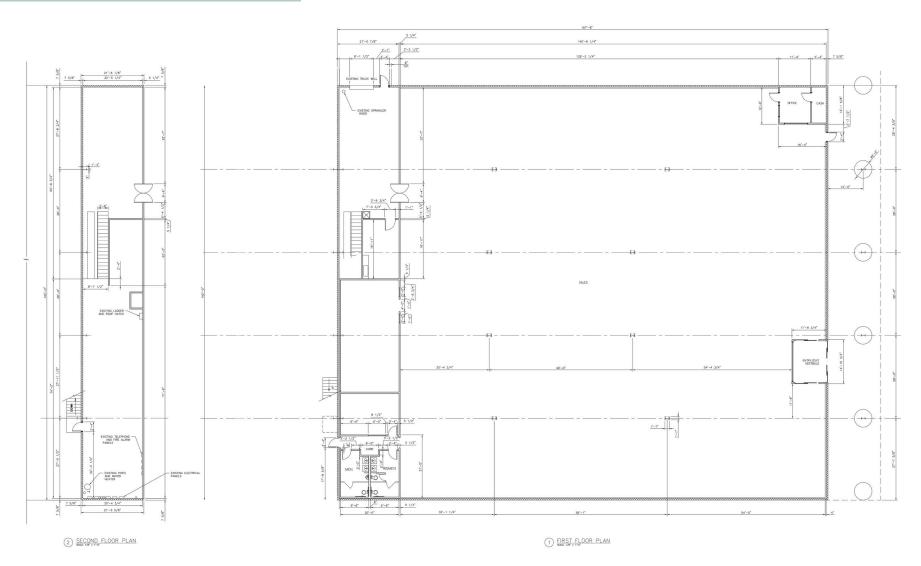

### WHEELER COMMERCIAL - PROPERTY FOR SALE OR LEASE



# FOR SALE OR LEASE

**4150 N. DOWLEN ROAD**BEAUMONT, TX 77706



### **PROPERTY FEATURES**

- » Sale Price: \$2,975,000
- » Lease Price: \$9.00 PSF/Yr.+NNN
- » Former Tuesday Morning
- » 26,483 SF big box retail space
- » Warehouse space and second floor storage
- » Convenient/accessible loading dock

- » New roof 2019
- » 118 dedicated parking spaces
- » Fantastic location
- » Great access
- » Center of all retail activity in Southeast Texas
- » Great visibility

CALL TODAY | 409.899.3300



CONTACT: LEE WHEELER · LWHEELER@WHEELERCOMMERCIAL.COM

#### **NEW RENOVATION PLAN**





### 4150 N. DOWLEN | BEAUMONT, TX

CONTACT: LEE WHEELER · LWHEELER@WHEELERCOMMERCIAL.COM







### 4150 N. DOWLEN | BEAUMONT, TX

CONTACT: LEE WHEELER · LWHEELER@WHEELERCOMMERCIAL.COM







### 4150 N. DOWLEN | BEAUMONT, TX

CONTACT: LEE WHEELER · LWHEELER@WHEELERCOMMERCIAL.COM







### 4150 N. DOWLEN | BEAUMONT, TX

CONTACT: LEE WHEELER · LWHEELER@WHEELERCOMMERCIAL.COM







### 4150 N. DOWLEN | BEAUMONT, TX

CONTACT: LEE WHEELER · LWHEELER@WHEELERCOMMERCIAL.COM









### 4150 N. DOWLEN | BEAUMONT, TX

CONTACT: LEE WHEELER · LWHEELER@WHEELERCOMMERCIAL.COM

#### **SURROUNDING BUSINESSES**







### 4150 N. DOWLEN | BEAUMONT, TX

CONTACT: LEE WHEELER · LWHEELER@WHEELERCOMMERCIAL.COM

SURROUNDING BUSINESSES