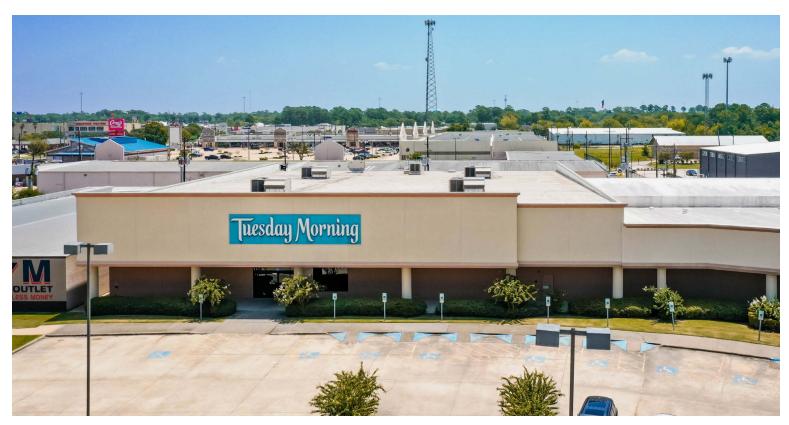

# FOR SALE OR LEASE

**4150 N. DOWLEN ROAD**BEAUMONT, TX 77706

### **PROPERTY FEATURES**

- » Sale Price: \$2,975,000
- » Lease Price: \$9.00 PSF/Yr.+NNN
- » Former Tuesday Morning
- » 26,483 SF big box retail space
- » Warehouse space and second floor storage
- » Convenient/accessible loading dock