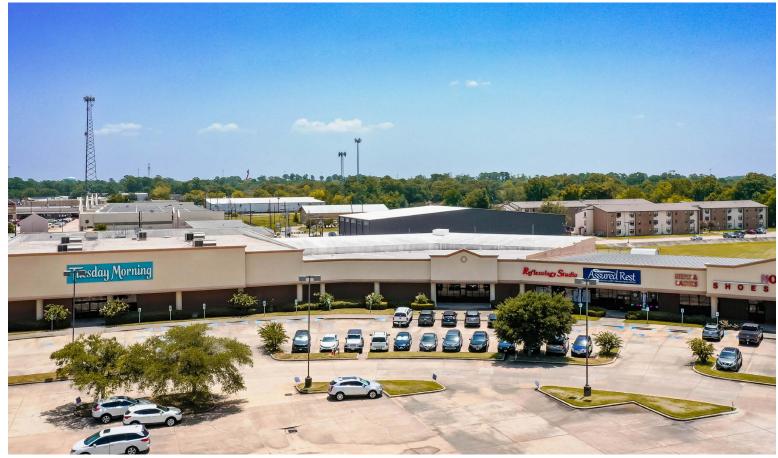

# FOR SALE OR LEASE

**4150 N. DOWLEN ROAD**BEAUMONT, TX 77706

### **PROPERTY FEATURES**

- » Sale Price: \$2,975,000
- » Lease Price: \$9.00 PSF/Yr.+NNN
- » Former Tuesday Morning
- » 26,483 SF big box retail space
- » Warehouse space and second floor storage
- » Convenient/accessible loading dock

- » New roof 2019
- » 118 dedicated parking spaces
- » Fantastic location
- » Great access
- » Center of all retail activity in Southeast Texas
- » Great visibility

CALL TODAY | 409.899.3300

CONTACT: LEE WHEELER · LWHEELER@WHEELERCOMMERCIAL.COM