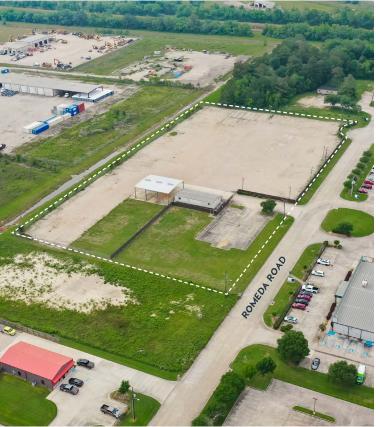

Acres Stabilized (Gravel) and Fenced
  - » Previous Tenant stored containers
- Graded with Storm Water Drainage System in place
- · Centrally located in Beaumont near IH-10

- Excellent location just off of Hwy. 69 (Cardinal Drive)
- 21 concrete parking spaces outside fenced area
- · 1,548 SF portable office building on site
- · 60' x 50' Covered Concrete Area
- \$12,000/Mo. +NNN
- Current NNN's = \$1,011.28/Mo.

CALL TODAY | 409.899.3300

400 NECHES STREET, BEAUMONT, TX 77701 | 409.899.3300 | WHEELERCOMMERCIAL.COM



CONTACT: LEE WHEELER · LWHEELER@WHEELERCOMMERCIAL.COM

### SITE SURVEY





CONTACT: LEE WHEELER · LWHEELER@WHEELERCOMMERCIAL.COM





### 400 NECHES STREET, BEAUMONT, TX 77701 | 409.899.3300 | WHEELERCOMMERCIAL.COM



CONTACT: LEE WHEELER · LWHEELER@WHEELERCOMMERCIAL.COM











WEELER COMMERCIAL

# **FOR LEASE**

### 4855 ROMEDA | BEAUMONT, TX

CONTACT: LEE WHEELER · LWHEELER@WHEELERCOMMERCIAL.COM

#### SURROUNDING BUSINESSES