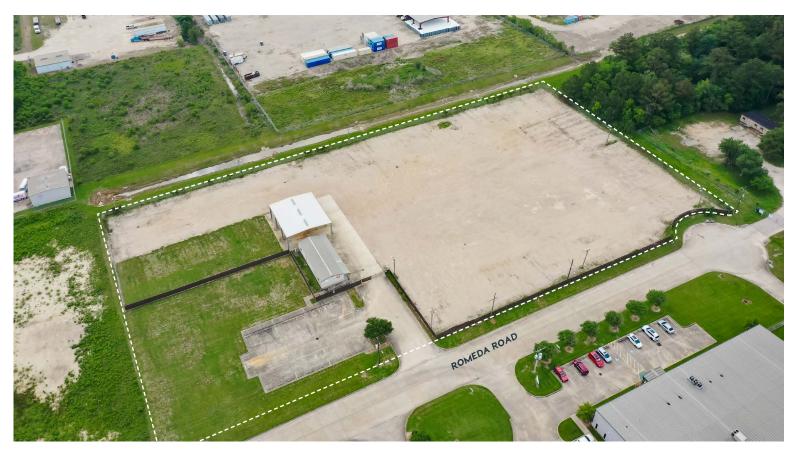

## **PROPERTY FEATURES**

- · Fantastic Laydown Yard
- 5.33 Acres
  - » Approximately 618' x 377'
- 3.85 Acres Stabilized (Gravel) and Fenced
  - » Previous Tenant stored containers
- Graded with Storm Water Drainage System in place
- · Centrally located in Beaumont near IH-10

- Excellent location just off of Hwy. 69 (Cardinal Drive)
- 21 concrete parking spaces outside fenced area
- · 1,548 SF portable office building on site
- · 60' x 50' Covered Concrete Area
- \$12,000/Mo. +NNN
- Current NNN's = \$1,011.28/Mo.

### 4855 ROMEDA | BEAUMONT, TX

CONTACT: LEE WHEELER · LWHEELER@WHEELERCOMMERCIAL.COM