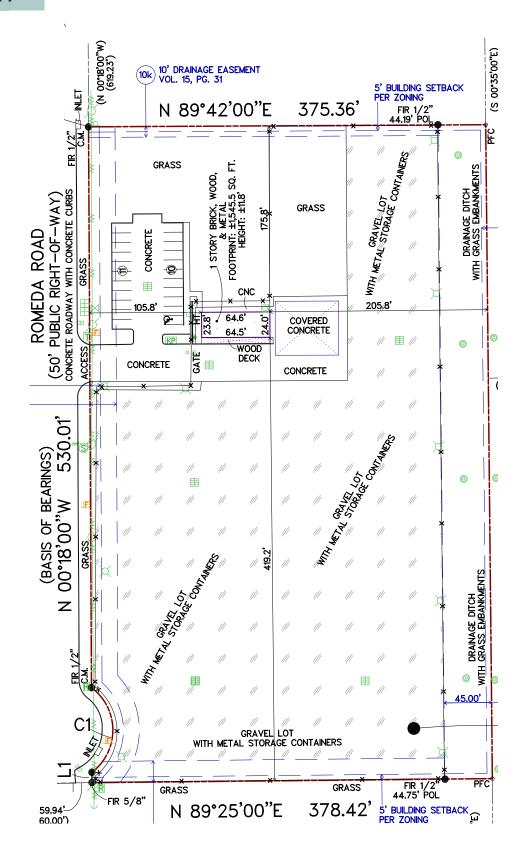

### SITE SURVEY

CONTACT: LEE WHEELER · LWHEELER@WHEELERCOMMERCIAL.COM

## **PROPERTY FEATURES**

- · Fantastic Laydown Yard
- 5.33 Acres
  - » Approximately 618' x 377'
- 3.85 Acres Stabilized (Gravel) and Fenced
  - » Previous Tenant stored containers
- Graded with Storm Water Drainage System in place
- · Centrally located in Beaumont near IH-10

- Excellent location just off of Hwy. 69 (Cardinal Drive)
- 21 concrete parking spaces outside fenced area
- · 1,548 SF portable office building on site
- · 60' x 50' Covered Concrete Area
- \$12,000/Mo. +NNN
- Current NNN's = \$1,011.28/Mo.