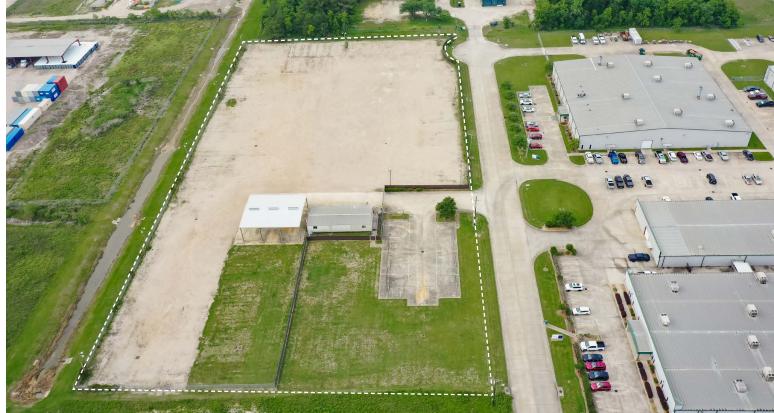

#### SURROUNDING BUSINESSES

## **PROPERTY FEATURES**

- · Fantastic Laydown Yard
- 5.33 Acres
  - » Approximately 618' x 377'
- 3.85 Acres Stabilized (Gravel) and Fenced
  - » Previous Tenant stored containers
- Graded with Storm Water Drainage System in place
- · Centrally located in Beaumont near IH-10

- Excellent location just off of Hwy. 69 (Cardinal Drive)
- 21 concrete parking spaces outside fenced area
- · 1,548 SF portable office building on site
- · 60' x 50' Covered Concrete Area
- \$12,000/Mo. +NNN
- Current NNN's = \$1,011.28/Mo.