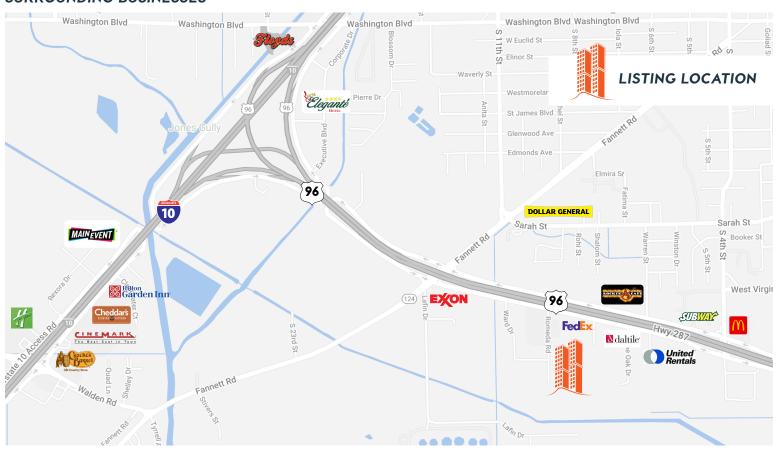

t near IH-10

- Excellent location just off of Hwy. 69 (Cardinal Drive)
- 21 concrete parking spaces outside fenced area
- · 1,548 SF portable office building on site
- · 60' x 50' Covered Concrete Area
- \$12,000/Mo. +NNN
- Current NNN's = \$1,011.28/Mo.

CALL TODAY | 409.899.3300

400 NECHES STREET, BEAUMONT, TX 77701 | 409.899.3300 | WHEELERCOMMERCIAL.COM



CONTACT: LEE WHEELER · LWHEELER@WHEELERCOMMERCIAL.COM

### SITE SURVEY





CONTACT: LEE WHEELER · LWHEELER@WHEELERCOMMERCIAL.COM





### 400 NECHES STREET, BEAUMONT, TX 77701 | 409.899.3300 | WHEELERCOMMERCIAL.COM



CONTACT: LEE WHEELER · LWHEELER@WHEELERCOMMERCIAL.COM











WEELER COMMERCIAL

# **FOR LEASE**

### 4855 ROMEDA | BEAUMONT, TX

CONTACT: LEE WHEELER · LWHEELER@WHEELERCOMMERCIAL.COM

#### SURROUNDING BUSINESSES