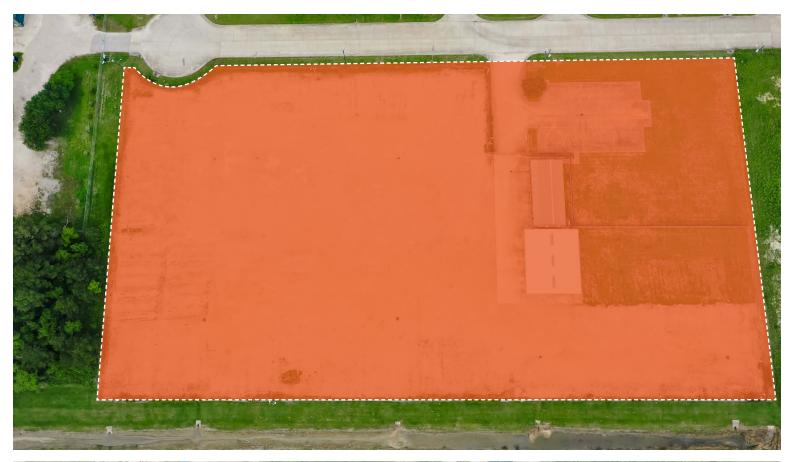

## **PROPERTY FEATURES**

- · Fantastic Laydown Yard
- 5.33 Acres
  - » Approximately 618' x 377'
- 3.85 Acres Stabilized (Gravel) and Fenced
  - » Previous Tenant stored containers
- Graded with Storm Water Drainage System in place
- · Centrally located in Beaumont near IH-10

- Excellent location just off of Hwy. 69 (Cardinal Drive)
- 21 concrete parking spaces outside fenced area
- · 1,548 SF portable office building on site
- · 60' x 50' Covered Concrete Area
- \$12,000/Mo. +NNN
- Current NNN's = \$1,011.28/Mo.