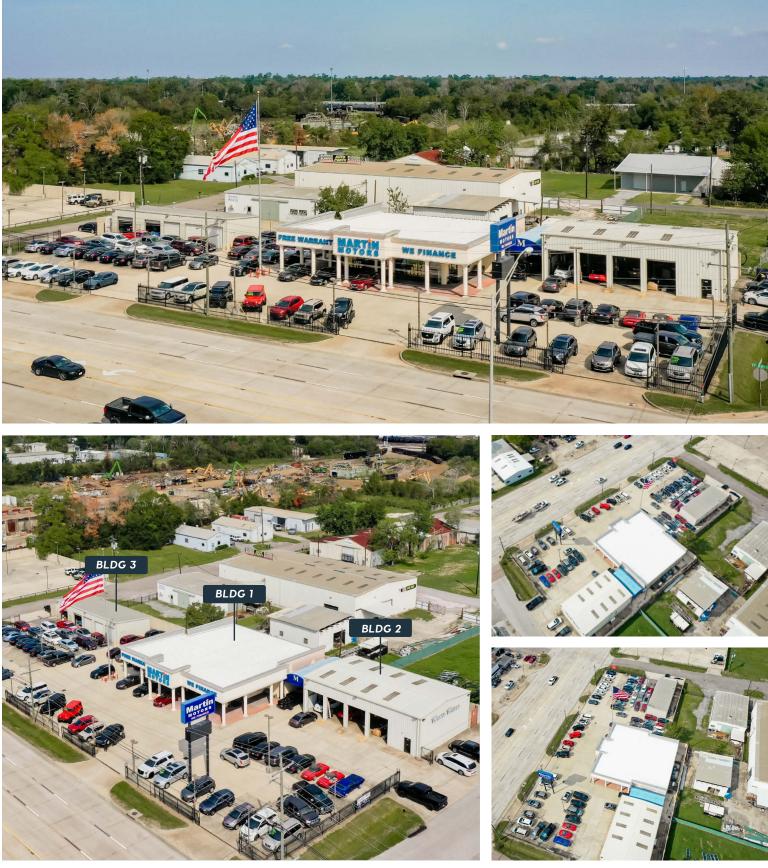

560' Linear Wrought Iron Fencing and Gates

AMELIA

- **Excellent Exterior Lighting**
- Fantastic Signage
  - » 1 mid-rise double sided sign
  - » 1 two panel LED high-rise double sided sign
- Interior Build Out is Superb to normal build out
- Beautiful Building and Well Maintained
  - 0.9610 Acres (41,861 SF)
  - » Almost entirely Concrete
  - » Flag Pole
  - » Excellent Access and Visibility
  - » Double Corner Location College and Delmar &College and Edgemore
- **\*\*NO PROPERTY VISITS WITHOUT LISTING BROKER\*\***

### **BUILDING OVERVIEW**

400 NECHES STREET, BEAUMONT, TX 77701 | 409.899.3300 | WHEELERCOMMERCIAL.COM