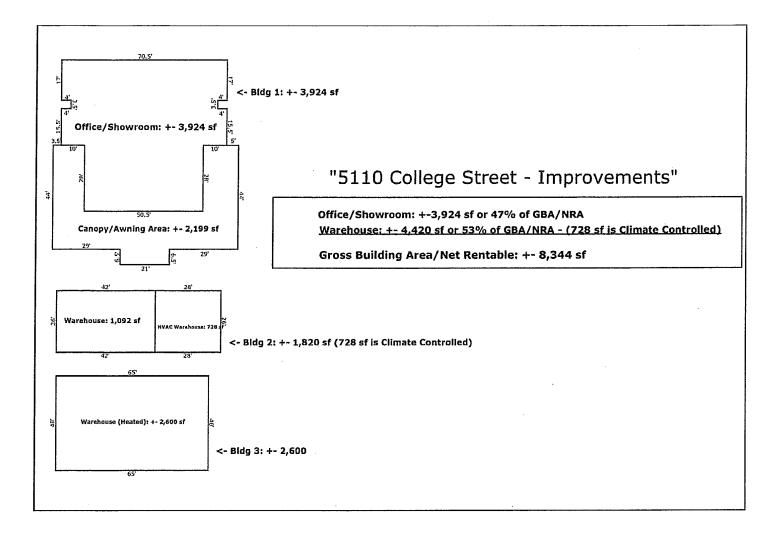

## **PROPERTY FEATURES**

- 8,344 SF of buildings (3)
  - » Office/Showroom (Bldg. 1) 3,924 SF
  - » Shop/Warehouse in 2 Bldgs. 4,420 SF
  - » Blda, 2-1,820 SF
    - » 728 SF Climate Controlled
    - » 5-rollup doors
  - » Bldg. 3 2,600 SF
    - » 4-rollup doors
- Not Included in SF of Bldgs.
  - » 2,199 SF of Canopy/Porch Area
  - » 3,280 SF of Mezzanine Storage Area
- Built in 2010
- Steel Frame Construction w/Metal and Stucco Exterior

### **BUILDING OVERVIEW**

400 NECHES STREET, BEAUMONT, TX 77701 | 409.899.3300 | WHEELERCOMMERCIAL.COM