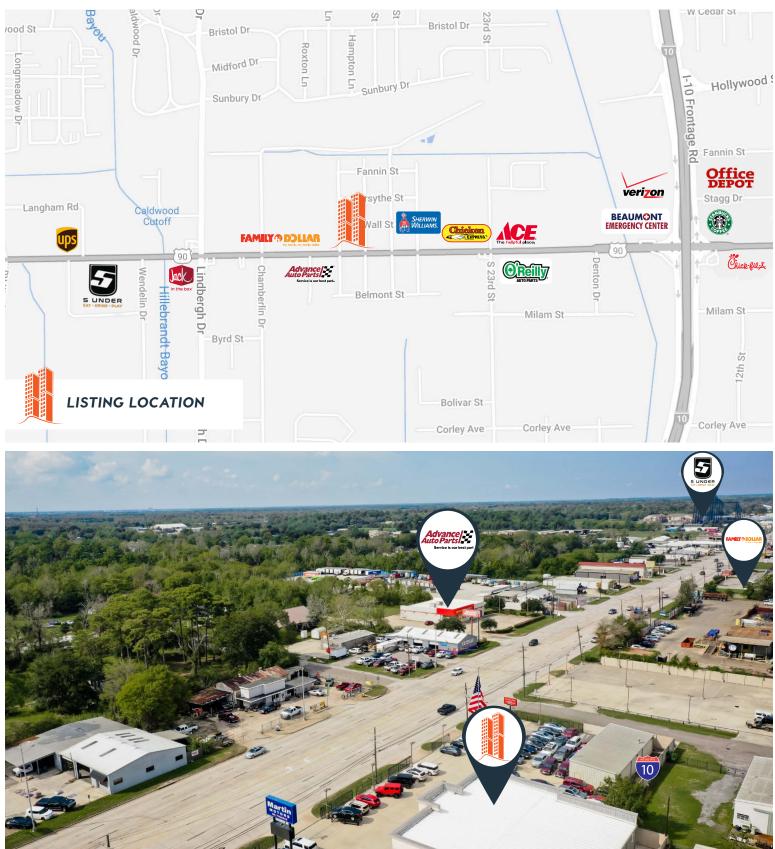

### 5110 COLLEGE | BEAUMONT, TX

#### CONTACT: LEE WHEELER · LWHEELER@WHEELERCOMMERCIAL.COM

#### SURROUNDING BUSINESSES

#### 400 NECHES STREET, BEAUMONT, TX 77701 | 409.899.3300 | WHEELERCOMMERCIAL.COM