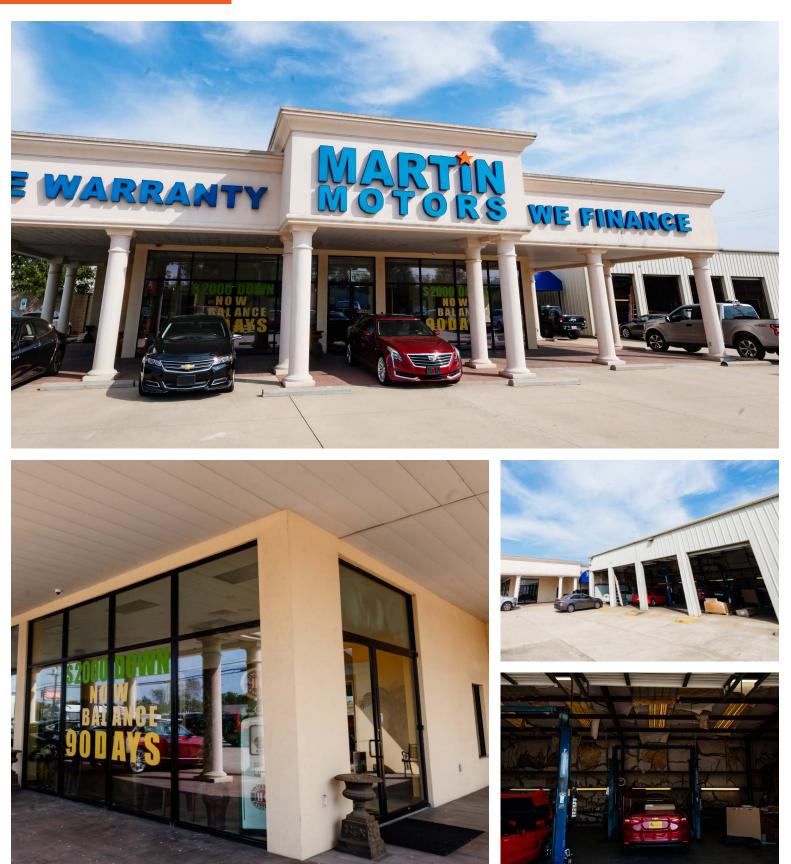

560' Linear Wrought Iron Fencing and Gates

AMELIA

- **Excellent Exterior Lighting**
- Fantastic Signage
  - » 1 mid-rise double sided sign
  - » 1 two panel LED high-rise double sided sign
- Interior Build Out is Superb to normal build out
- Beautiful Building and Well Maintained
  - 0.9610 Acres (41,861 SF)
  - » Almost entirely Concrete
  - » Flag Pole
  - » Excellent Access and Visibility
  - » Double Corner Location College and Delmar &College and Edgemore
- **\*\*NO PROPERTY VISITS WITHOUT LISTING BROKER\*\***

### **BUILDING OVERVIEW**

400 NECHES STREET, BEAUMONT, TX 77701 | 409.899.3300 | WHEELERCOMMERCIAL.COM