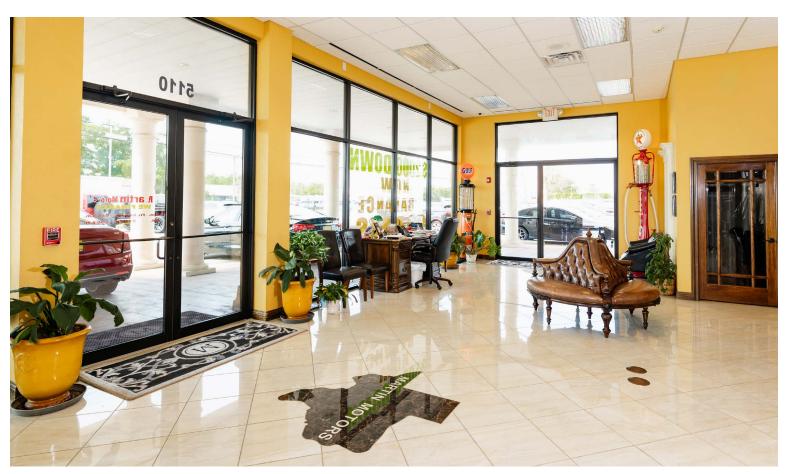

560' Linear Wrought Iron Fencing and Gates

AMELIA

- **Excellent Exterior Lighting**
- Fantastic Signage
  - » 1 mid-rise double sided sign
  - » 1 two panel LED high-rise double sided sign
- Interior Build Out is Superb to normal build out
- Beautiful Building and Well Maintained
  - 0.9610 Acres (41,861 SF)
  - » Almost entirely Concrete
  - » Flag Pole
  - » Excellent Access and Visibility
  - » Double Corner Location College and Delmar &College and Edgemore
- **\*\*NO PROPERTY VISITS WITHOUT LISTING BROKER\*\***

### **BUILDING OVERVIEW**

400 NECHES STREET, BEAUMONT, TX 77701 | 409.899.3300 | WHEELERCOMMERCIAL.COM