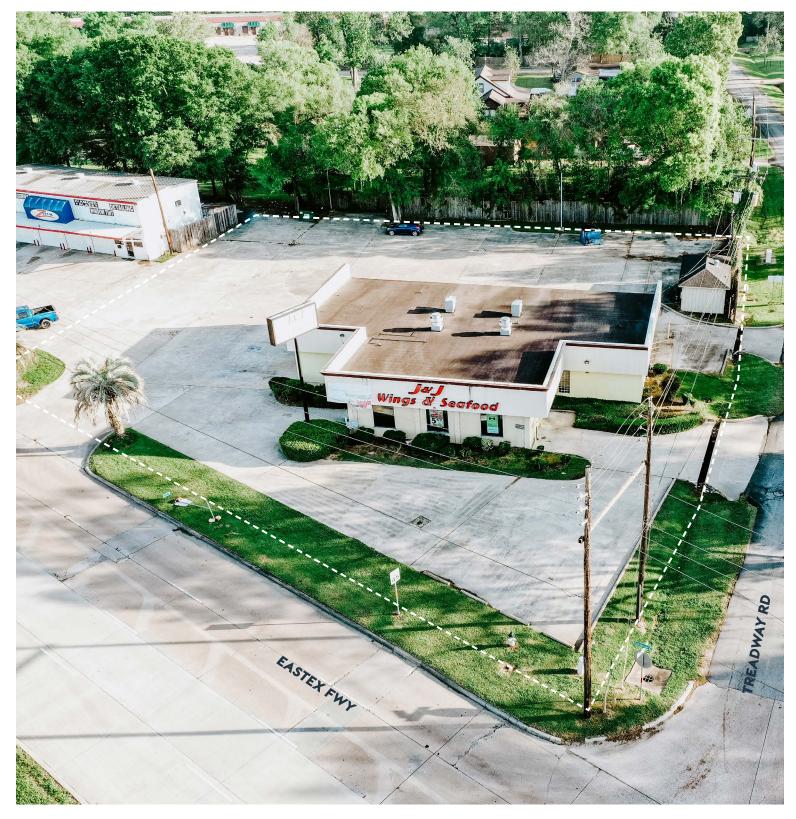

#### FULL PROPERTY OUTLINE

400 NECHES STREET, BEAUMONT, TX 77701 409.899.3300 WHEELERCOMMERCIAL.COM

### **PROPERTY FEATURES**

- 4,513 SF Free Standing Building
- 0.8601 Acres
- Formerly J&J Wings
- Highway Corner Location
- Eastex Fwy and Treadway Rd
- Fantastic Access and Visibility

- Ample Parking
- Major Commercial Area
- \$15.00 PSF + NNN
- NNN = \$4.70 PSF
- · BROKER OWNER