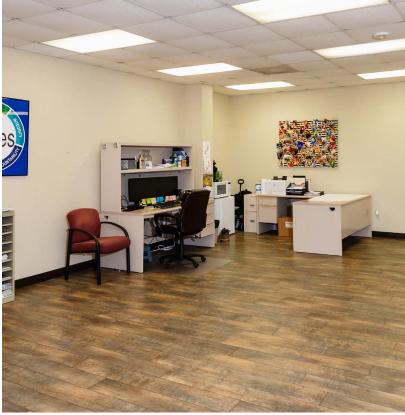

## PROPERTY FEATURES

- 3.17 acres
- · 10,460 SF office, 3,640 SF warehouse
- · 75,000 SF fenced concrete parking
- · 3 phase electric
- Backup generator
- · 1,200 SF covered wash area
- · Caged tool area
- · 14' crest height, 11'clear height

- · 1 10' x 10' roll up grade level
- · 1 10' x 10' roll up dockwell
- 1 − 8′ H x 17.75′ W roll up
- · 2 Office bull pens
- 40' x 50' large meeting room
- · Large lobby / showroom
- Large breakroom
- Zoned GC-MD