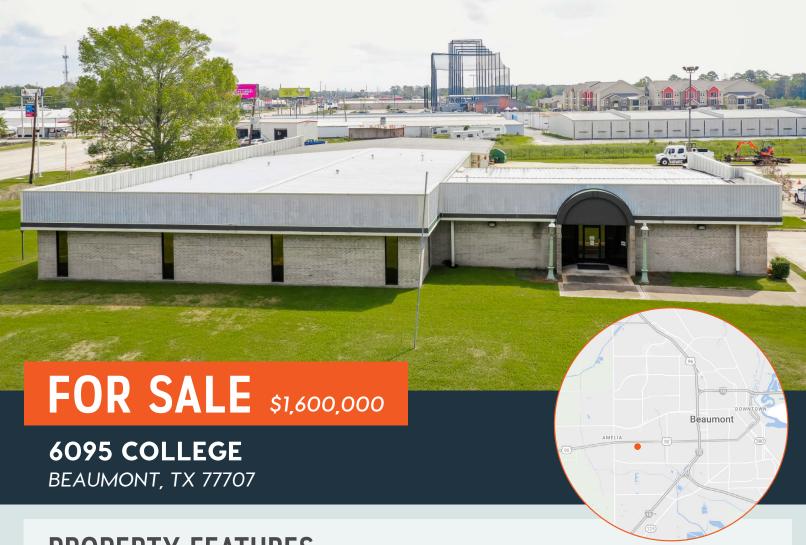

## **FOR SALE**

## PROPERTY FEATURES

- 3.17 acres
- · 10,460 SF office, 3,640 SF warehouse
- · 75,000 SF fenced concrete parking
- · 3 phase electric
- Backup generator
- · 1,200 SF covered wash area
- · Caged tool area
- · 14' crest height, 11'clear height

- · 1 10' x 10' roll up grade level
- · 1 10' x 10' roll up dockwell
- 1 − 8′ H x 17.75′ W roll up
- · 2 Office bull pens
- 40' x 50' large meeting room
- · Large lobby / showroom
- Large breakroom
- Zoned GC-MD