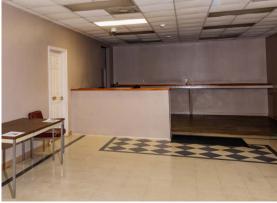

## PROPERTY FEATURES

- 3.17 acres
- · 10,460 SF office, 3,640 SF warehouse
- · 75,000 SF fenced concrete parking
- · 3 phase electric
- Backup generator
- · 1,200 SF covered wash area
- · Caged tool area
- · 14' crest height, 11'clear height

- · 1 10' x 10' roll up grade level
- · 1 10' x 10' roll up dockwell
- 1 − 8′ H x 17.75′ W roll up
- · 2 Office bull pens
- 40' x 50' large meeting room
- · Large lobby / showroom
- Large breakroom
- Zoned GC-MD