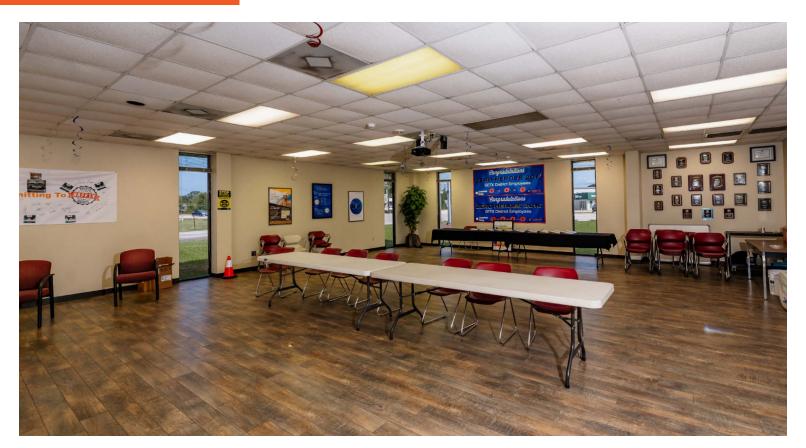

## PROPERTY FEATURES

- 3.17 acres
- · 10,460 SF office, 3,640 SF warehouse
- · 75,000 SF fenced concrete parking
- · 3 phase electric
- Backup generator
- · 1,200 SF covered wash area
- · Caged tool area
- · 14' crest height, 11'clear height

- · 1 10' x 10' roll up grade level
- · 1 10' x 10' roll up dockwell
- 1 − 8′ H x 17.75′ W roll up
- · 2 Office bull pens
- 40' x 50' large meeting room
- · Large lobby / showroom
- Large breakroom
- Zoned GC-MD