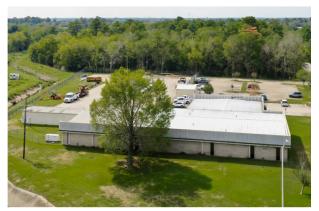

#### WHEELER COMMERCIAL - PROPERTY FOR SALE

## PROPERTY FEATURES

- 3.17 acres
- · 10,460 SF office, 3,640 SF warehouse
- · 75,000 SF fenced concrete parking
- · 3 phase electric
- Backup generator
- · 1,200 SF covered wash area
- · Caged tool area
- · 14' crest height, 11'clear height

- · 1 10' x 10' roll up grade level
- · 1 10' x 10' roll up dockwell
- 1 − 8′ H x 17.75′ W roll up
- · 2 Office bull pens
- 40' x 50' large meeting room
- · Large lobby / showroom
- Large breakroom
- Zoned GC-MD