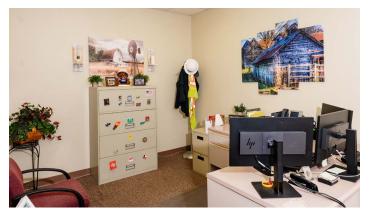

## PROPERTY FEATURES

- 3.17 acres
- · 10,460 SF office, 3,640 SF warehouse
- · 75,000 SF fenced concrete parking
- · 3 phase electric
- Backup generator
- · 1,200 SF covered wash area
- · Caged tool area
- · 14' crest height, 11'clear height

- · 1 10' x 10' roll up grade level
- · 1 10' x 10' roll up dockwell
- 1 − 8′ H x 17.75′ W roll up
- · 2 Office bull pens
- 40' x 50' large meeting room
- · Large lobby / showroom
- Large breakroom
- Zoned GC-MD