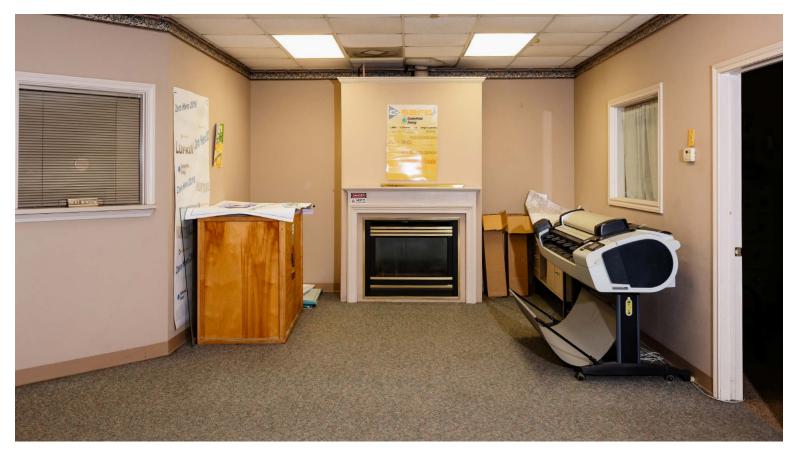

## PROPERTY FEATURES

- 3.17 acres
- · 10,460 SF office, 3,640 SF warehouse
- · 75,000 SF fenced concrete parking
- · 3 phase electric
- Backup generator
- · 1,200 SF covered wash area
- · Caged tool area
- · 14' crest height, 11'clear height

- · 1 10' x 10' roll up grade level
- · 1 10' x 10' roll up dockwell
- 1 − 8′ H x 17.75′ W roll up
- · 2 Office bull pens
- 40' x 50' large meeting room
- · Large lobby / showroom
- Large breakroom
- Zoned GC-MD