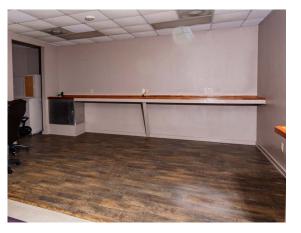

## PROPERTY FEATURES

- 3.17 acres
- · 10,460 SF office, 3,640 SF warehouse
- · 75,000 SF fenced concrete parking
- · 3 phase electric
- Backup generator
- · 1,200 SF covered wash area
- · Caged tool area
- · 14' crest height, 11'clear height

- · 1 10' x 10' roll up grade level
- · 1 10' x 10' roll up dockwell
- 1 − 8′ H x 17.75′ W roll up
- · 2 Office bull pens
- 40' x 50' large meeting room
- · Large lobby / showroom
- Large breakroom
- Zoned GC-MD