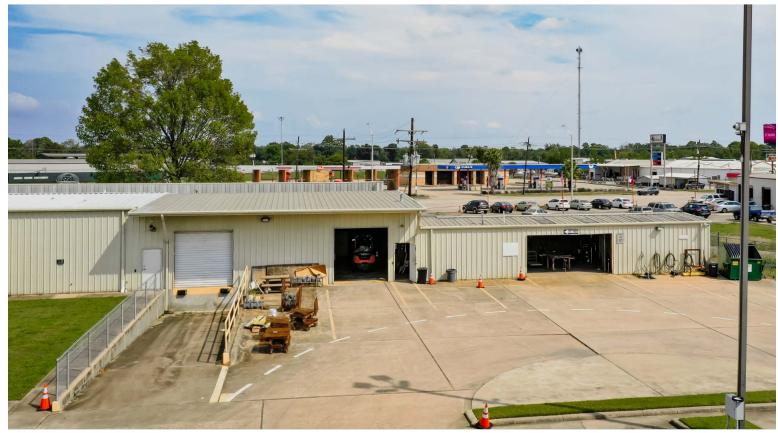

## PROPERTY FEATURES

- 3.17 acres
- · 10,460 SF office, 3,640 SF warehouse
- · 75,000 SF fenced concrete parking
- · 3 phase electric
- Backup generator
- · 1,200 SF covered wash area
- · Caged tool area
- · 14' crest height, 11'clear height

- · 1 10' x 10' roll up grade level
- · 1 10' x 10' roll up dockwell
- 1 − 8′ H x 17.75′ W roll up
- · 2 Office bull pens
- 40' x 50' large meeting room
- · Large lobby / showroom
- Large breakroom
- Zoned GC-MD