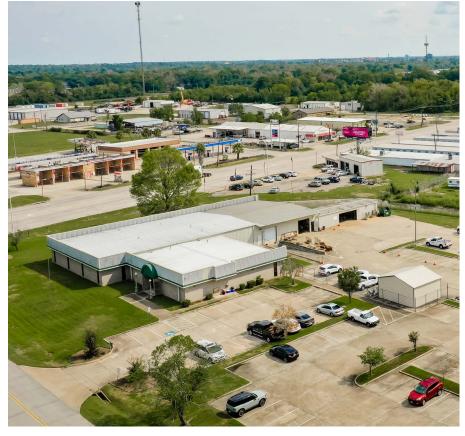

#### WHEELER COMMERCIAL - PROPERTY FOR SALE



## PROPERTY FEATURES

- 3.17 acres
- · 10,460 SF office, 3,640 SF warehouse
- · 75,000 SF fenced concrete parking
- · 3 phase electric
- Backup generator
- · 1,200 SF covered wash area
- · Caged tool area
- · 14' crest height, 11'clear height

- · 1 10' x 10' roll up grade level
- · 1 10' x 10' roll up dockwell
- 1 − 8′ H x 17.75′ W roll up
- · 2 Office bull pens
- 40' x 50' large meeting room
- · Large lobby / showroom
- Large breakroom
- Zoned GC-MD

# CALL TODAY | 409.899.3300













































## 6095 COLLEGE | BEAUMONT, TX

CONTACT: DAVID ROSE · DROSE@WHEELERCOMMERCIAL.COM







## 6095 COLLEGE | BEAUMONT, TX

















## **FOR SALE**

## 6095 COLLEGE | BEAUMONT, TX

CONTACT: DAVID ROSE · DROSE@WHEELERCOMMERCIAL.COM

#### SURROUNDING BUSINESSES