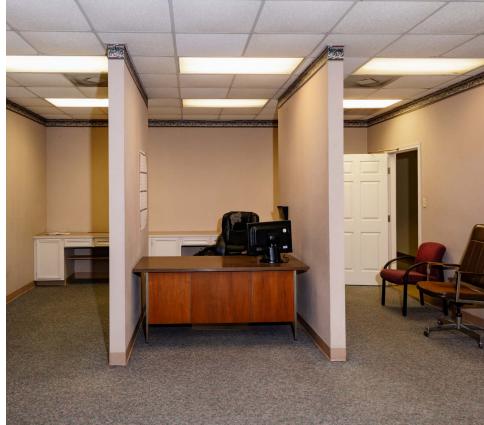

## PROPERTY FEATURES

- 3.17 acres
- · 10,460 SF office, 3,640 SF warehouse
- · 75,000 SF fenced concrete parking
- · 3 phase electric
- Backup generator
- · 1,200 SF covered wash area
- · Caged tool area
- · 14' crest height, 11'clear height

- · 1 10' x 10' roll up grade level
- · 1 10' x 10' roll up dockwell
- 1 − 8′ H x 17.75′ W roll up
- · 2 Office bull pens
- 40' x 50' large meeting room
- · Large lobby / showroom
- Large breakroom
- Zoned GC-MD