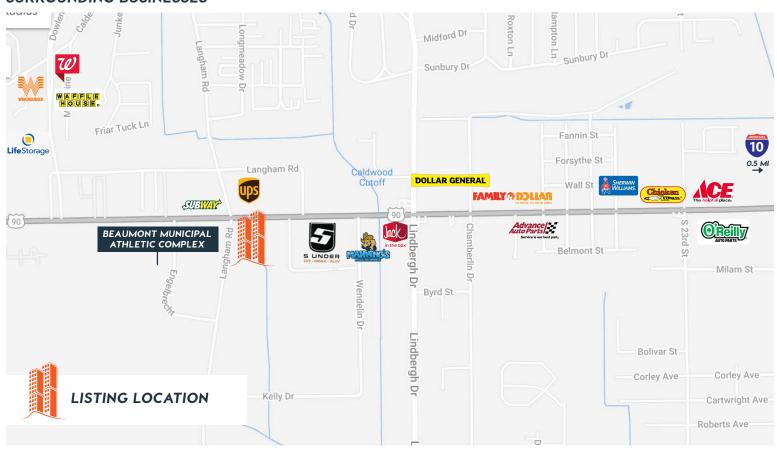

## PROPERTY FEATURES

- 3.17 acres
- · 10,460 SF office, 3,640 SF warehouse
- · 75,000 SF fenced concrete parking
- · 3 phase electric
- Backup generator
- · 1,200 SF covered wash area
- · Caged tool area
- · 14' crest height, 11'clear height

- · 1 10' x 10' roll up grade level
- · 1 10' x 10' roll up dockwell
- 1 − 8′ H x 17.75′ W roll up
- · 2 Office bull pens
- 40' x 50' large meeting room
- · Large lobby / showroom
- Large breakroom
- Zoned GC-MD

# CALL TODAY | 409.899.3300













































## 6095 COLLEGE | BEAUMONT, TX

CONTACT: DAVID ROSE · DROSE@WHEELERCOMMERCIAL.COM







## 6095 COLLEGE | BEAUMONT, TX

















## **FOR SALE**

## 6095 COLLEGE | BEAUMONT, TX

CONTACT: DAVID ROSE · DROSE@WHEELERCOMMERCIAL.COM

#### SURROUNDING BUSINESSES