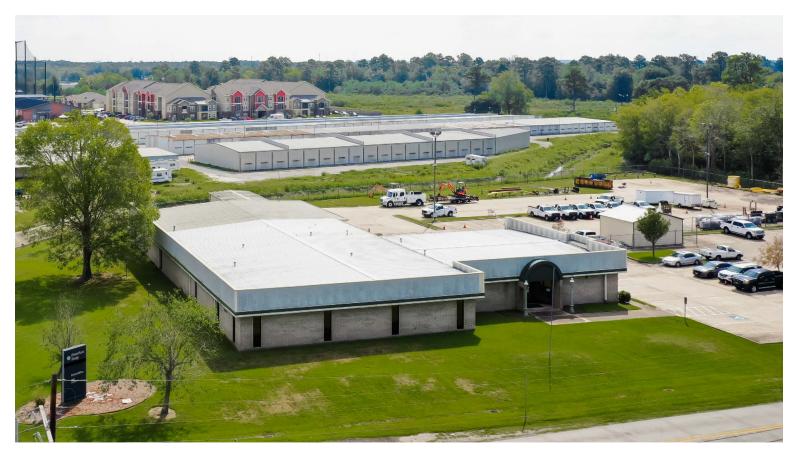

#### WHEELER COMMERCIAL - PROPERTY FOR SALE

## PROPERTY FEATURES

- 3.17 acres
- · 10,460 SF office, 3,640 SF warehouse
- · 75,000 SF fenced concrete parking
- · 3 phase electric
- Backup generator
- · 1,200 SF covered wash area
- · Caged tool area
- · 14' crest height, 11'clear height

- · 1 10' x 10' roll up grade level
- · 1 10' x 10' roll up dockwell
- 1 − 8′ H x 17.75′ W roll up
- · 2 Office bull pens
- 40' x 50' large meeting room
- · Large lobby / showroom
- Large breakroom
- Zoned GC-MD