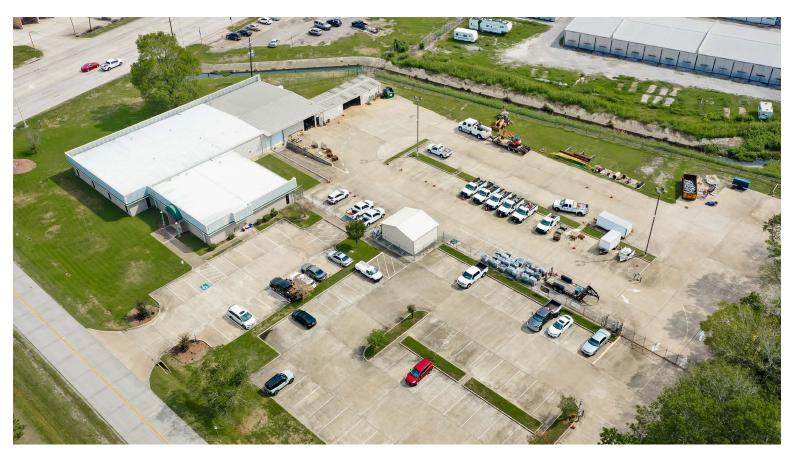

## PROPERTY FEATURES

- 3.17 acres
- · 10,460 SF office, 3,640 SF warehouse
- · 75,000 SF fenced concrete parking
- · 3 phase electric
- Backup generator
- · 1,200 SF covered wash area
- · Caged tool area
- · 14' crest height, 11'clear height

- · 1 10' x 10' roll up grade level
- · 1 10' x 10' roll up dockwell
- 1 − 8′ H x 17.75′ W roll up
- · 2 Office bull pens
- 40' x 50' large meeting room
- · Large lobby / showroom
- Large breakroom
- Zoned GC-MD