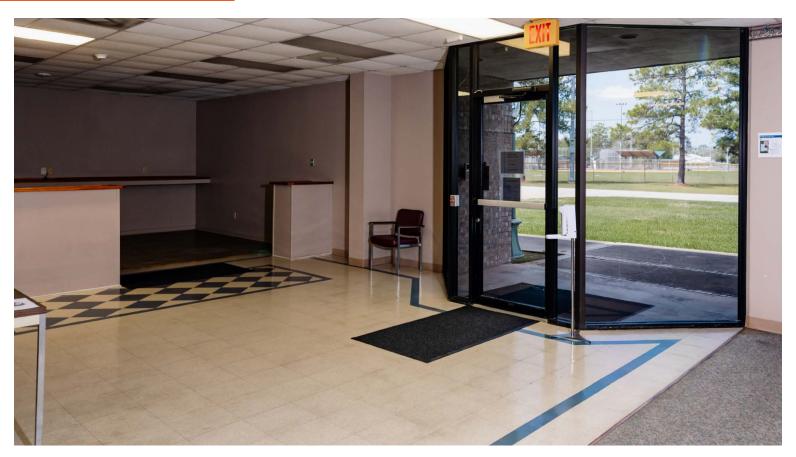

- · 1 10' x 10' roll up grade level
- · 1 10' x 10' roll up dockwell
- 1 − 8′ H x 17.75′ W roll up
- · 2 Office bull pens
- 40' x 50' large meeting room
- · Large lobby / showroom
- Large breakroom
- Zoned GC-MD