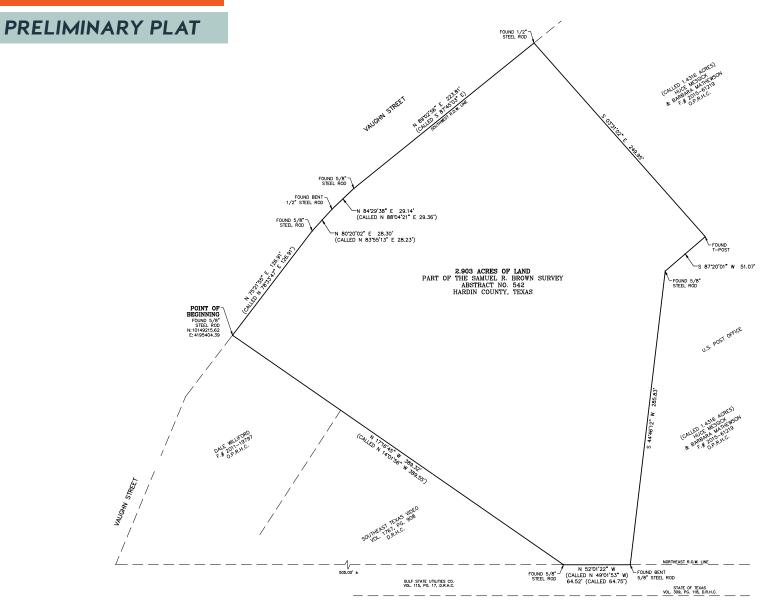

## **PROPERTY FEATURES**

- 2.903 Acres
- Hwy 69/287 frontage
- Vaughn Street frontage in back
- Next to U.S. Post Office (North side)

- Across from new O'Reilly Auto Parts
- · Fantastic development site
- No zoning (verify with city)
- \$3.00 PSF / \$379,000