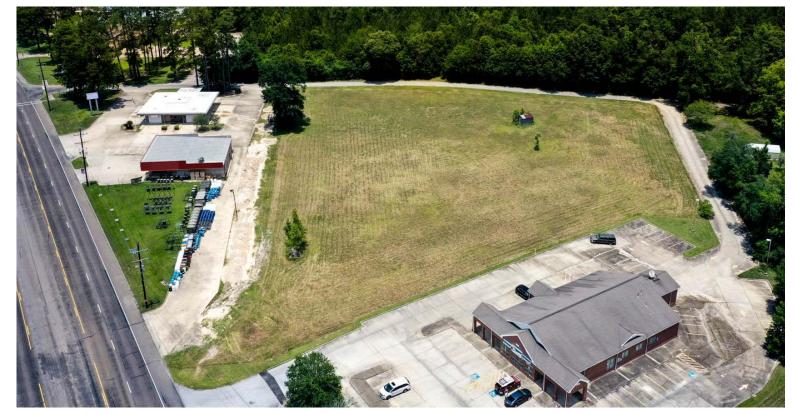

## **PROPERTY FEATURES**

- 2.903 Acres
- Hwy 69/287 frontage
- Vaughn Street frontage in back
- Next to U.S. Post Office (North side)

- Across from new O'Reilly Auto Parts
- · Fantastic development site
- No zoning (verify with city)
- \$3.00 PSF / \$379,000

CALL TODAY | 409.899.3300

400 NECHES STREET, BEAUMONT, TX 77701 | 409.899.3300 | WHEELERCOMMERCIAL.COM

WEELER COMMERCIAL

### 2.903 ACRES HWY 69/287 | KOUNTZE, TX

CONTACT: LEE WHEELER · LWHEELER@WHEELERCOMMERCIAL.COM







## 2.903 ACRES HWY 69/287 | KOUNTZE, TX

CONTACT: LEE WHEELER · LWHEELER@WHEELERCOMMERCIAL.COM







### 400 NECHES STREET, BEAUMONT, TX 77701 | 409.899.3300 | WHEELERCOMMERCIAL.COM

## 2.903 ACRES HWY 69/287 | KOUNTZE, TX

CONTACT: LEE WHEELER · LWHEELER@WHEELERCOMMERCIAL.COM







### 400 NECHES STREET, BEAUMONT, TX 77701 | 409.899.3300 | WHEELERCOMMERCIAL.COM

### 2.903 ACRES HWY 69/287 | KOUNTZE, TX

CONTACT: LEE WHEELER · LWHEELER@WHEELERCOMMERCIAL.COM

#### SURROUNDING BUSINESSES







### 2.903 ACRES HWY 69/287 | KOUNTZE, TX

CONTACT: LEE WHEELER · LWHEELER@WHEELERCOMMERCIAL.COM

#### SURROUNDING BUSINESSES