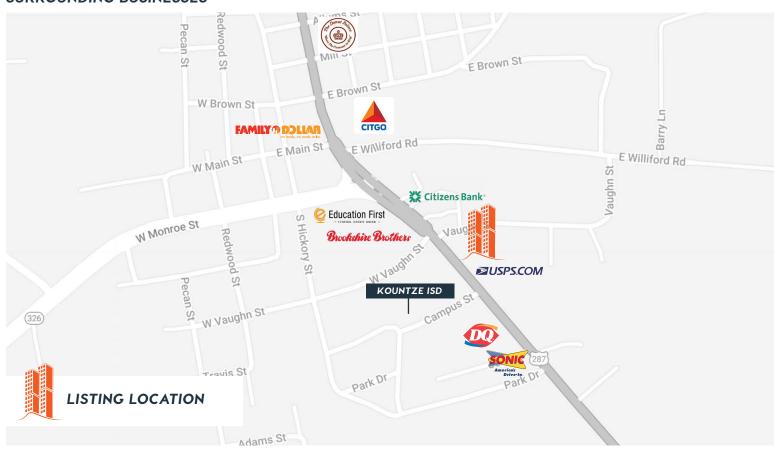

stic development site
- No zoning (verify with city)
- \$3.00 PSF / \$379,000

CALL TODAY | 409.899.3300

400 NECHES STREET, BEAUMONT, TX 77701 | 409.899.3300 | WHEELERCOMMERCIAL.COM

WEELER COMMERCIAL

### 2.903 ACRES HWY 69/287 | KOUNTZE, TX

CONTACT: LEE WHEELER · LWHEELER@WHEELERCOMMERCIAL.COM







## 2.903 ACRES HWY 69/287 | KOUNTZE, TX

CONTACT: LEE WHEELER · LWHEELER@WHEELERCOMMERCIAL.COM







### 400 NECHES STREET, BEAUMONT, TX 77701 | 409.899.3300 | WHEELERCOMMERCIAL.COM

## 2.903 ACRES HWY 69/287 | KOUNTZE, TX

CONTACT: LEE WHEELER · LWHEELER@WHEELERCOMMERCIAL.COM







### 400 NECHES STREET, BEAUMONT, TX 77701 | 409.899.3300 | WHEELERCOMMERCIAL.COM

### 2.903 ACRES HWY 69/287 | KOUNTZE, TX

CONTACT: LEE WHEELER · LWHEELER@WHEELERCOMMERCIAL.COM

#### SURROUNDING BUSINESSES







### 2.903 ACRES HWY 69/287 | KOUNTZE, TX

CONTACT: LEE WHEELER · LWHEELER@WHEELERCOMMERCIAL.COM

#### SURROUNDING BUSINESSES