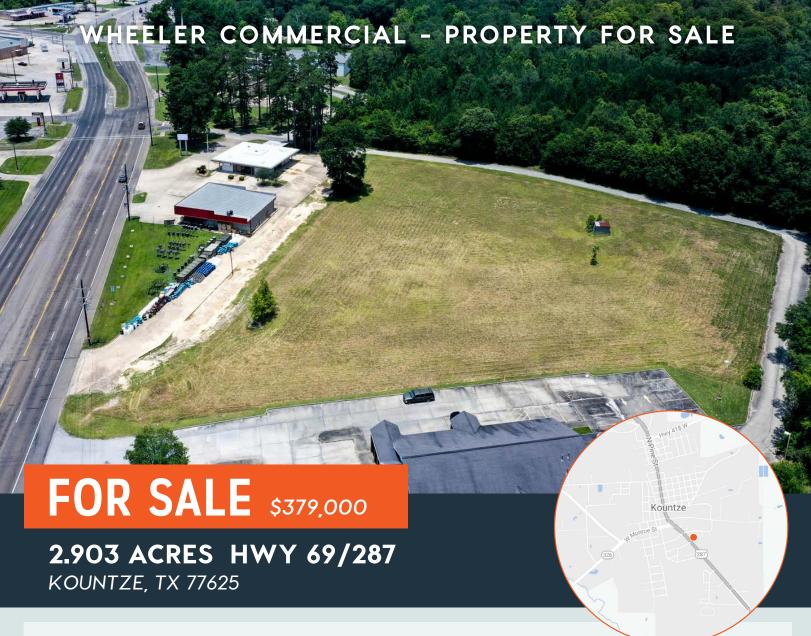

## **PROPERTY FEATURES**

- 2.903 Acres
- Hwy 69/287 frontage
- Vaughn Street frontage in back
- Next to U.S. Post Office (North side)

- Across from new O'Reilly Auto Parts
- · Fantastic development site
- No zoning (verify with city)
- \$3.00 PSF / \$379,000

### 2.903 ACRES HWY 69/287 | KOUNTZE, TX

CONTACT: LEE WHEELER · LWHEELER@WHEELERCOMMERCIAL.COM

## 2.903 ACRES HWY 69/287 | KOUNTZE, TX

CONTACT: LEE WHEELER · LWHEELER@WHEELERCOMMERCIAL.COM