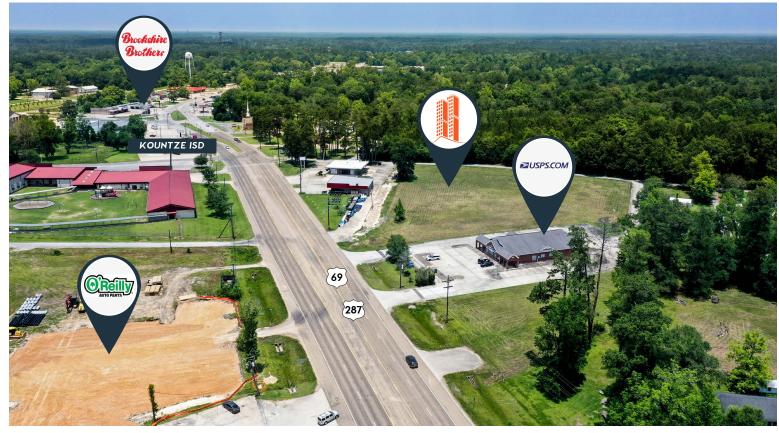

#### SURROUNDING BUSINESSES

## **PROPERTY FEATURES**

- 2.903 Acres
- Hwy 69/287 frontage
- Vaughn Street frontage in back
- Next to U.S. Post Office (North side)

- Across from new O'Reilly Auto Parts
- · Fantastic development site
- No zoning (verify with city)
- \$3.00 PSF / \$379,000