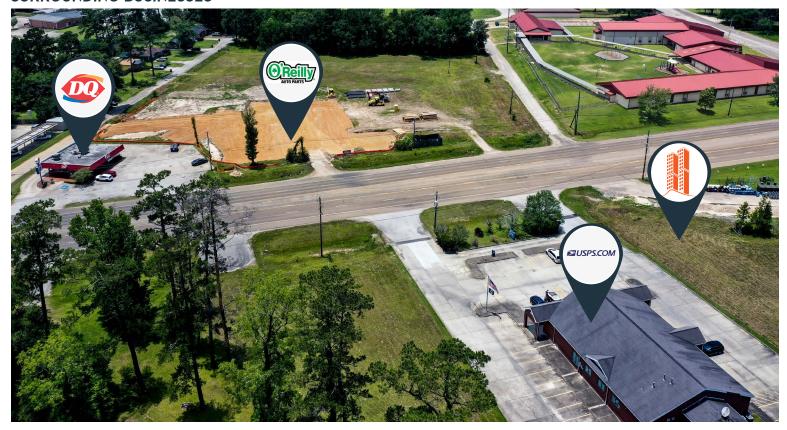

#### SURROUNDING BUSINESSES

## **PROPERTY FEATURES**

- 2.903 Acres
- Hwy 69/287 frontage
- Vaughn Street frontage in back
- Next to U.S. Post Office (North side)

- Across from new O'Reilly Auto Parts
- · Fantastic development site
- No zoning (verify with city)
- \$3.00 PSF / \$379,000