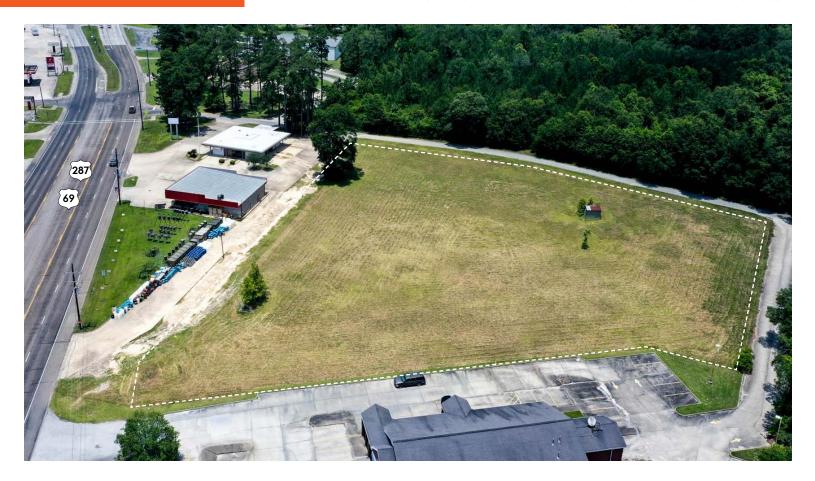

## **PROPERTY FEATURES**

- 2.903 Acres
- Hwy 69/287 frontage
- Vaughn Street frontage in back
- Next to U.S. Post Office (North side)

- Across from new O'Reilly Auto Parts
- · Fantastic development site
- No zoning (verify with city)
- \$3.00 PSF / \$379,000

CALL TODAY | 409.899.3300

400 NECHES STREET, BEAUMONT, TX 77701 | 409.899.3300 | WHEELERCOMMERCIAL.COM

WEELER COMMERCIAL

### 2.903 ACRES HWY 69/287 | KOUNTZE, TX

CONTACT: LEE WHEELER · LWHEELER@WHEELERCOMMERCIAL.COM







## 2.903 ACRES HWY 69/287 | KOUNTZE, TX

CONTACT: LEE WHEELER · LWHEELER@WHEELERCOMMERCIAL.COM







### 400 NECHES STREET, BEAUMONT, TX 77701 | 409.899.3300 | WHEELERCOMMERCIAL.COM

## 2.903 ACRES HWY 69/287 | KOUNTZE, TX

CONTACT: LEE WHEELER · LWHEELER@WHEELERCOMMERCIAL.COM







### 400 NECHES STREET, BEAUMONT, TX 77701 | 409.899.3300 | WHEELERCOMMERCIAL.COM

### 2.903 ACRES HWY 69/287 | KOUNTZE, TX

CONTACT: LEE WHEELER · LWHEELER@WHEELERCOMMERCIAL.COM

#### SURROUNDING BUSINESSES







### 2.903 ACRES HWY 69/287 | KOUNTZE, TX

CONTACT: LEE WHEELER · LWHEELER@WHEELERCOMMERCIAL.COM

#### SURROUNDING BUSINESSES