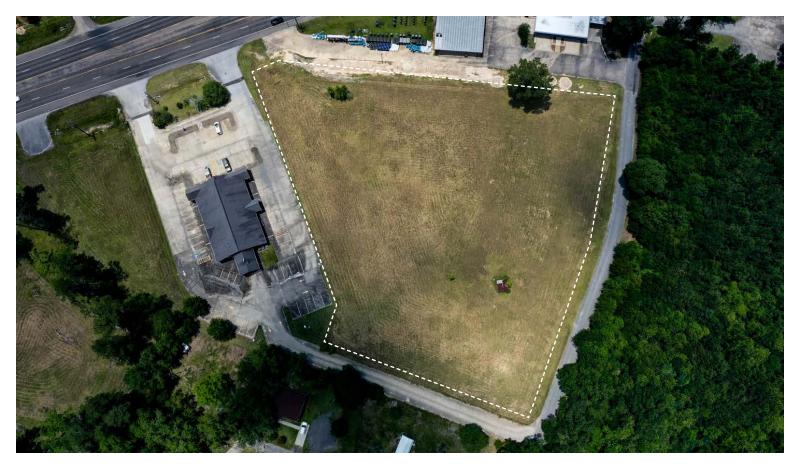

## **PROPERTY FEATURES**

- 2.903 Acres
- Hwy 69/287 frontage
- Vaughn Street frontage in back
- Next to U.S. Post Office (North side)

- Across from new O'Reilly Auto Parts
- · Fantastic development site
- No zoning (verify with city)
- \$3.00 PSF / \$379,000

### 2.903 ACRES HWY 69/287 | KOUNTZE, TX

CONTACT: LEE WHEELER · LWHEELER@WHEELERCOMMERCIAL.COM

## 2.903 ACRES HWY 69/287 | KOUNTZE, TX

CONTACT: LEE WHEELER · LWHEELER@WHEELERCOMMERCIAL.COM