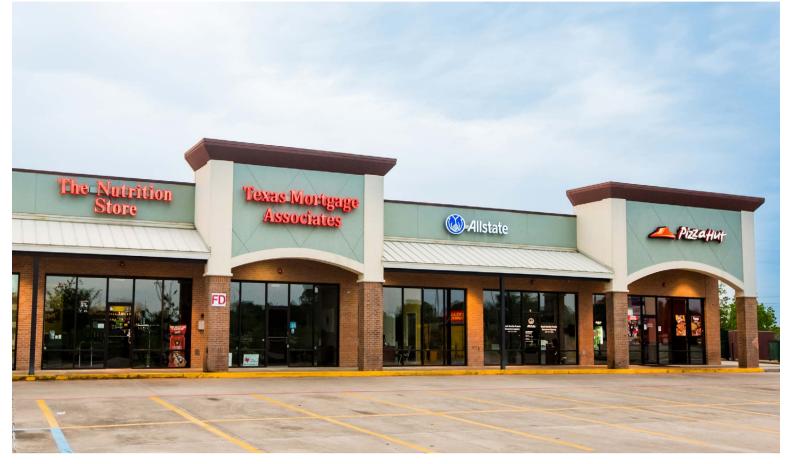

# WHEELER COMMERCIAL - PROPERTY FOR LEASE CLAGSHIP MAIL ROOM **FOR LEASE GULF BREEZE SHOPPING CENTER** 4700 HIGHWAY 365 | PORT ARTHUR, TX 77642

## **PROPERTY FEATURES**

- » Professionally managed
- » H-E-B shadow anchored
- » 27,736 SF strip center
- » 2 suites available/1,200 SF each
- » Spaces start at \$14.00 PSF + NNN with FREE RENT for the first 6 months for qualified tenants
- » Fantastic location for retail
- » Centrally located with great access
- » Desirable location at major intersection of Twin City (Hwy 347)
  & Hwy 365
- » Pole signage available
- » NNN \$7.42 PSF