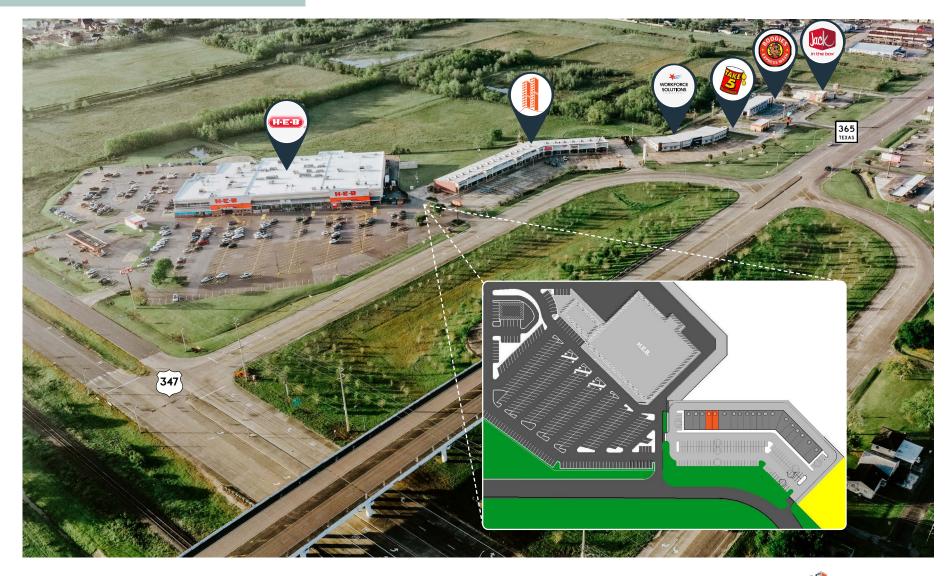

700 HIGHWAY 365 | PORT ARTHUR, TX

CONTACT: LEE WHEELER · LWHEELER@WHEELERCOMMERCIAL.COM







#### 400 NECHES STREET, BEAUMONT, TX 77701 | 409.899.3300 | WHEELERCOMMERCIAL.COM

## 4700 HIGHWAY 365 | PORT ARTHUR, TX

CONTACT: LEE WHEELER · LWHEELER@WHEELERCOMMERCIAL.COM





## WEELER COMMERCIAL

### 4700 HIGHWAY 365 | PORT ARTHUR, TX

CONTACT: LEE WHEELER · LWHEELER@WHEELERCOMMERCIAL.COM

## SUITE D







#### 400 NECHES STREET, BEAUMONT, TX 77701 | 409.899.3300 | WHEELERCOMMERCIAL.COM

## 4700 HIGHWAY 365 | PORT ARTHUR, TX

CONTACT: LEE WHEELER · LWHEELER@WHEELERCOMMERCIAL.COM







#### 400 NECHES STREET, BEAUMONT, TX 77701 | 409.899.3300 | WHEELERCOMMERCIAL.COM

## 4700 HIGHWAY 365 | PORT ARTHUR, TX

CONTACT: LEE WHEELER · LWHEELER@WHEELERCOMMERCIAL.COM

#### SURROUNDING RETAILERS