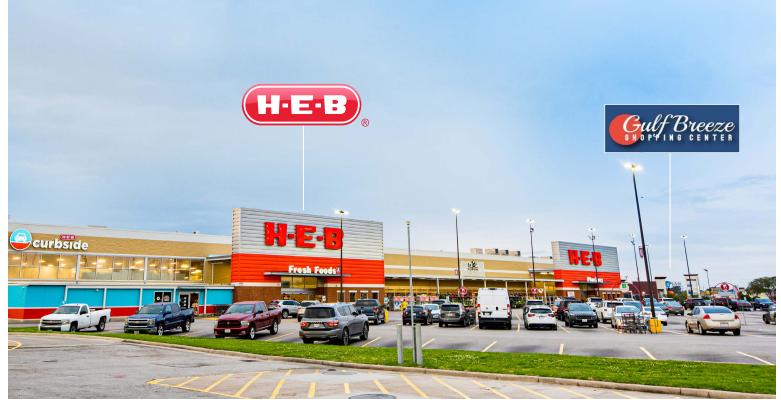

# WHEELER COMMERCIAL - PROPERTY FOR LEASE CLAGSHIP MAIL ROOM **FOR LEASE GULF BREEZE SHOPPING CENTER** 4700 HIGHWAY 365 | PORT ARTHUR, TX 77642

## **PROPERTY FEATURES**

- » Professionally managed
- » H-E-B shadow anchored
- » 27,736 SF strip center
- » 2 suites available/1,200 SF each
- » Spaces start at \$14.00 PSF + NNN with FREE RENT for the first 6 months for qualified tenants
- » Fantastic location for retail
- » Centrally located with great access
- » Desirable location at major intersection of Twin City (Hwy 347)
  & Hwy 365
- » Pole signage available
- » NNN \$7.42 PSF