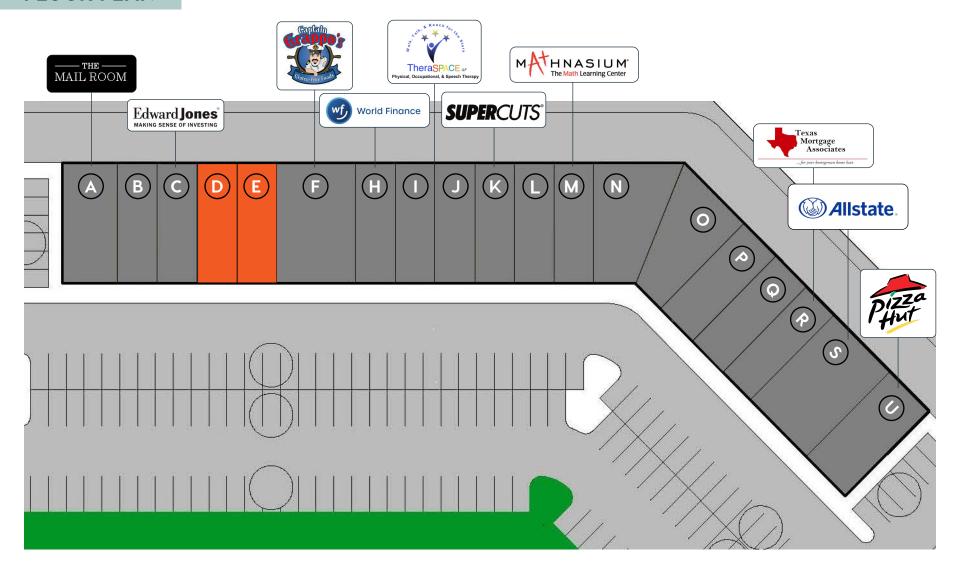

#### **FLOOR PLAN**

## **PROPERTY FEATURES**

- » Professionally managed
- » H-E-B shadow anchored
- » 27,736 SF strip center
- » 2 suites available/1,200 SF each
- » Spaces start at \$14.00 PSF + NNN with FREE RENT for the first 6 months for qualified tenants
- » Fantastic location for retail
- » Centrally located with great access
- » Desirable location at major intersection of Twin City (Hwy 347)
  & Hwy 365
- » Pole signage available
- » NNN \$7.42 PSF