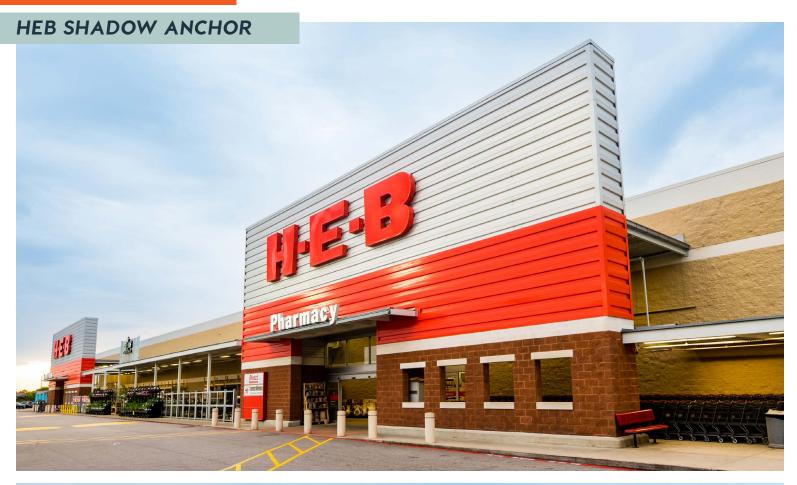

## **PROPERTY FEATURES**

- » Professionally managed
- » H-E-B shadow anchored
- » 27,736 SF strip center
- » 2 suites available/1,200 SF each
- » Spaces start at \$14.00 PSF + NNN with FREE RENT for the first 6 months for qualified tenants
- » Fantastic location for retail
- » Centrally located with great access
- » Desirable location at major intersection of Twin City (Hwy 347)
  & Hwy 365
- » Pole signage available
- » NNN \$7.42 PSF

#### SURROUNDING RETAILERS