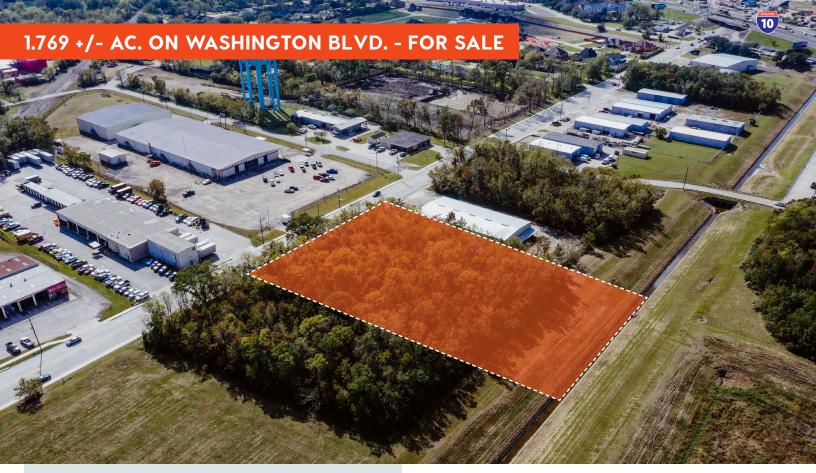

## SURROUNDING BUSINESSES INCLUDE:

- · HELENA LABORATORIES
- · UPS
- BEAUMONT FIRE DEPT
- MERCEDES BENZ OF BEAUMONT
- · SAM'S CLUB
- HOME FURNITURE