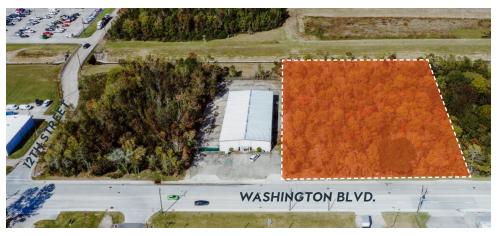

## PROPERTY FEATURES

- 1.769 +/- Acres
- · \$2.60 PSF
- 200' +/- of Washington Blvd. frontage
- Washington Blvd. currently being renovated

- 1,800' +/- from Interstate 10
- · Great site for development
- GC-MD zoning- verify with city
- · 2019 Taxes \$3,214.37
- · Highly traveled corridor