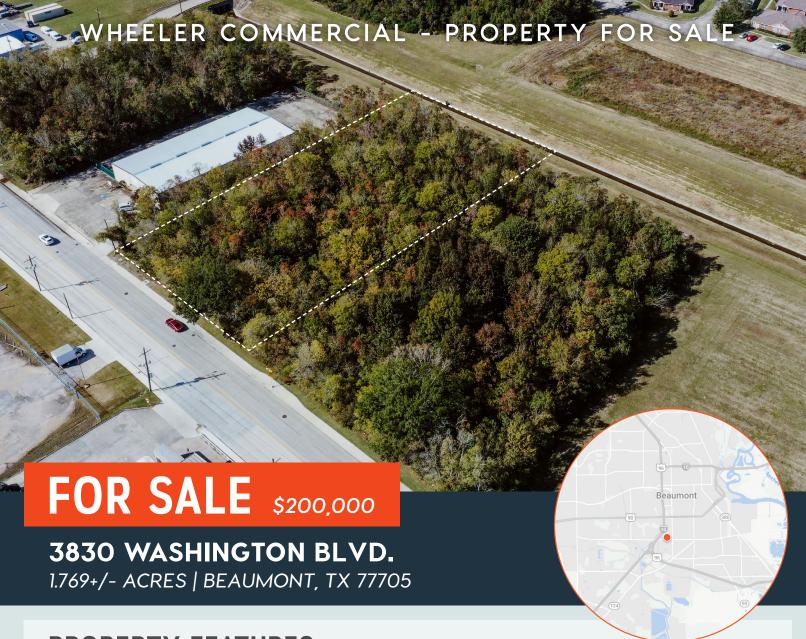

## PROPERTY FEATURES

- 1.769 +/- Acres
- · \$2.60 PSF
- 200' +/- of Washington Blvd. frontage
- Washington Blvd. currently being renovated

- 1,800' +/- from Interstate 10
- · Great site for development
- GC-MD zoning- verify with city
- · 2019 Taxes \$3,214.37
- · Highly traveled corridor