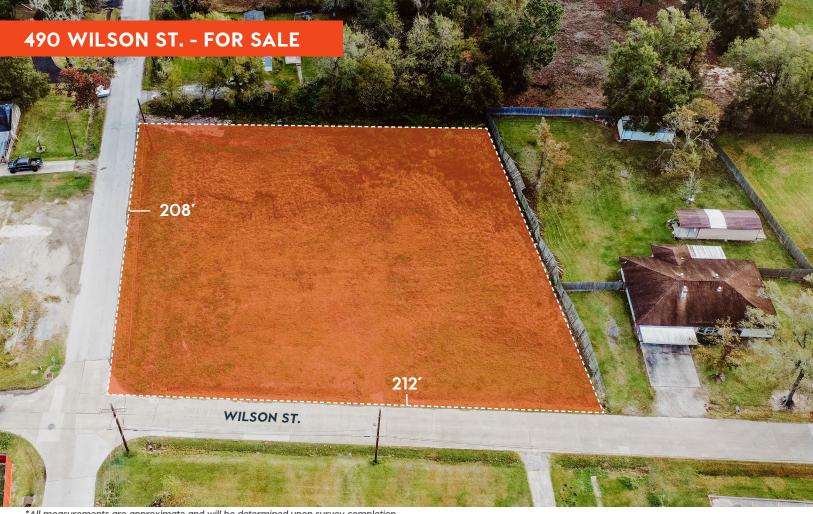

## **490 WILSON ST. - FOR SALE**

## **PROPERTY FEATURES**

- \$3.50 PSF priced to move!
- Land size 1.014 acres
- 208' x 212' +/- corner lot
- No zoning
- Easy access

- Great development site for:
  - » Hotel
  - » Retail
  - » Multi-family

CALL TODAY | 409.899.3300

400 NECHES STREET, BEAUMONT, TX 77701 | 409.899.3300 | WHEELERCOMMERCIAL.COM

WEELER COMMERCIAL

\*All measurements are approximate and will be determined upon survey completion.