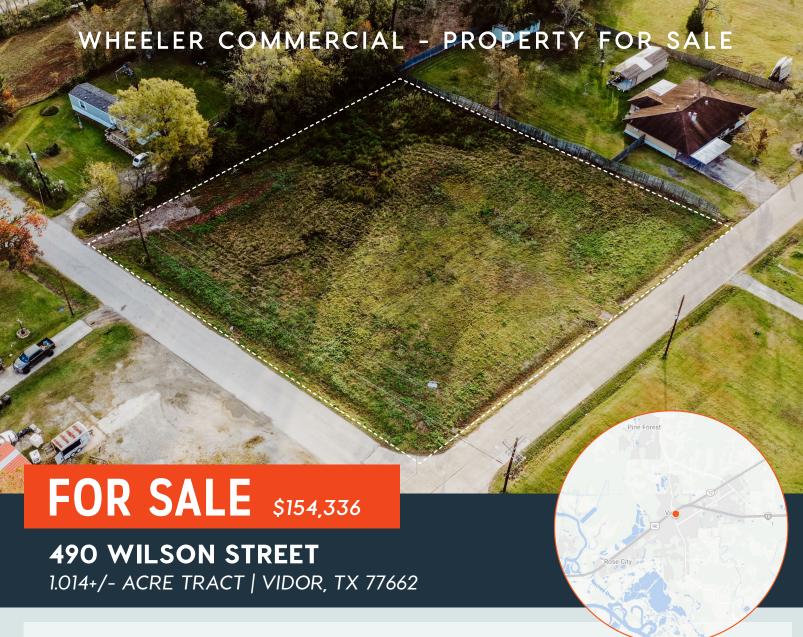

## **PROPERTY FEATURES**

- \$3.50 PSF priced to move!
- Land size 1.014 acres
- 208' x 212' +/- corner lot
- No zoning
- Easy access

- Great development site for:
  - » Hotel
  - » Retail
  - » Multi-family

CALL TODAY | 409.899.3300

400 NECHES STREET, BEAUMONT, TX 77701 | 409.899.3300 | WHEELERCOMMERCIAL.COM

WEELER COMMERCIAL

\*All measurements are approximate and will be determined upon survey completion.