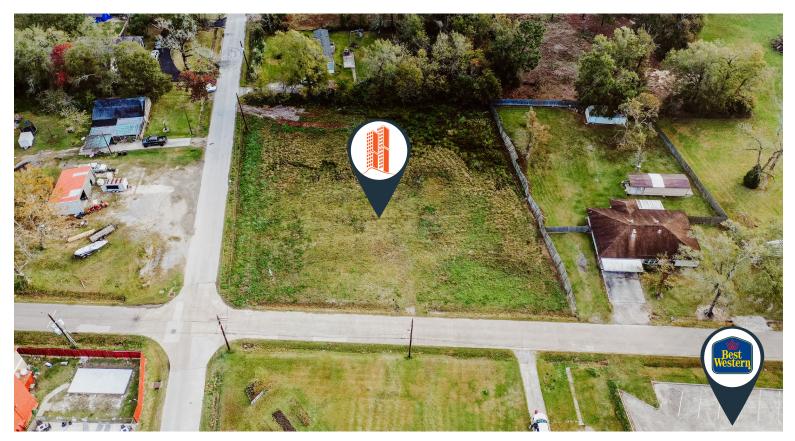

## **PROPERTY FEATURES**

- \$3.50 PSF priced to move!
- Land size 1.014 acres
- 208' x 212' +/- corner lot
- No zoning
- Easy access

- Great development site for:
  - » Hotel
  - » Retail
  - » Multi-family

## **490 WILSON ST. - FOR SALE**