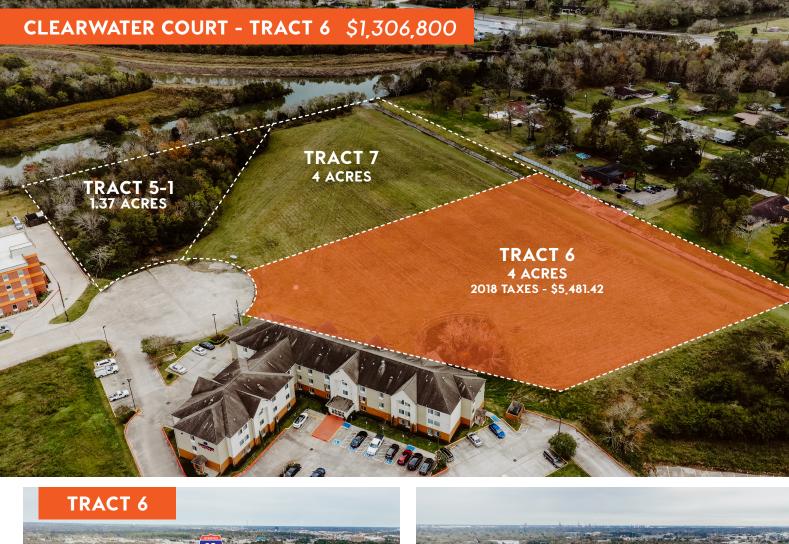

## **PROPERTY FEATURES**

- · 3 tracts \$7.50 PSF
- Total of 9.37 Acres
  - » Tract 5-1: 1.37 Acres
  - » Tract 6: 4.00 Acres
  - » Tract 7: 4.00 Acres
- Adjacent to Retail Development
- · Zoned LI (verify w/City)

Access provided from Interstate 10
Feeder Rd. to Clearwater Court

Beaumon

- Major Hotels, Restaurants, and Cinemark Tinseltown
- 2018 Taxes: See Tract overviews in this package