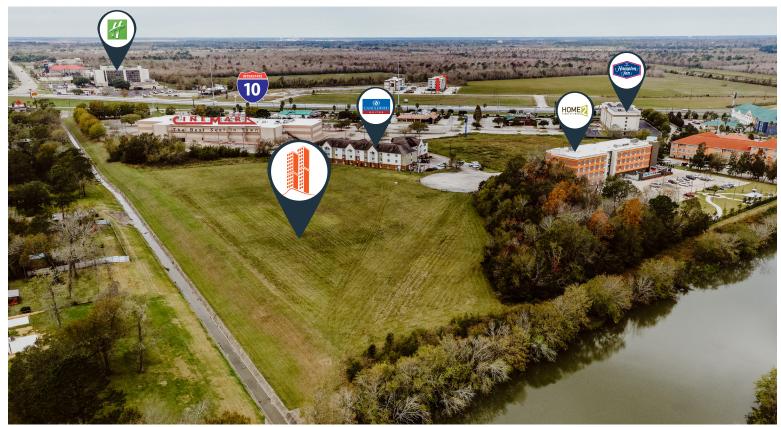

#### **CLEARWATER COURT - 3 TRACTS FOR SALE**

Access provided from Interstate 10
Feeder Rd. to Clearwater Court

Beaumon

- Major Hotels, Restaurants, and Cinemark Tinseltown
- 2018 Taxes: See Tract overviews in this package