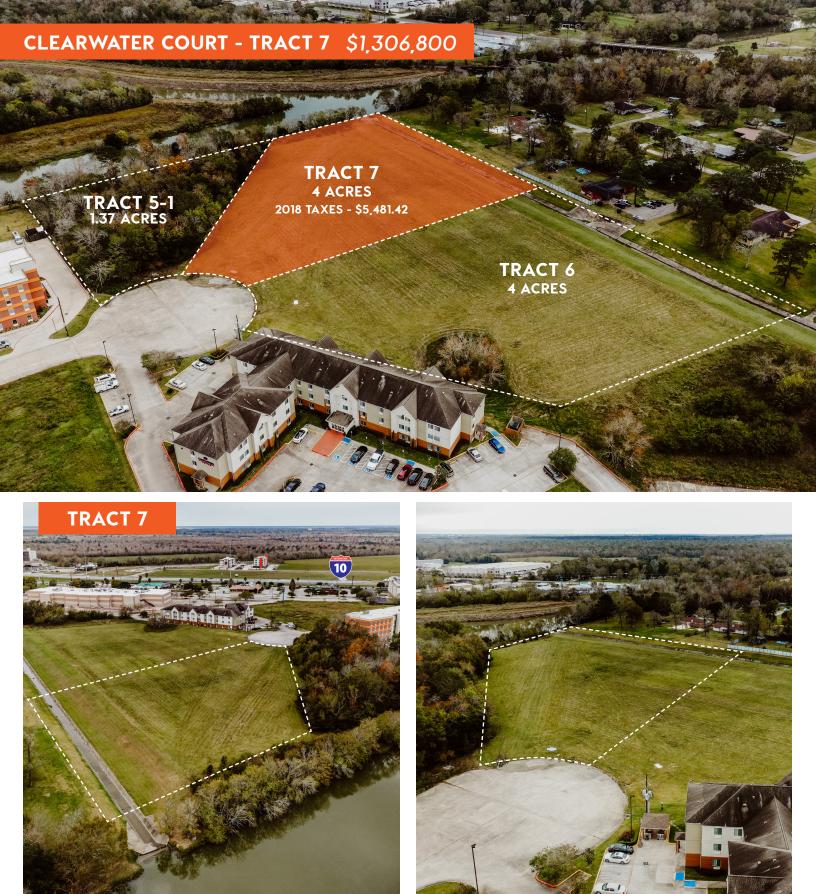

## **PROPERTY FEATURES**

- · 3 tracts \$7.50 PSF
- Total of 9.37 Acres
  - » Tract 5-1: 1.37 Acres
  - » Tract 6: 4.00 Acres
  - » Tract 7: 4.00 Acres
- Adjacent to Retail Development
- · Zoned LI (verify w/City)

Access provided from Interstate 10
Feeder Rd. to Clearwater Court

Beaumon

- Major Hotels, Restaurants, and Cinemark Tinseltown
- 2018 Taxes: See Tract overviews in this package