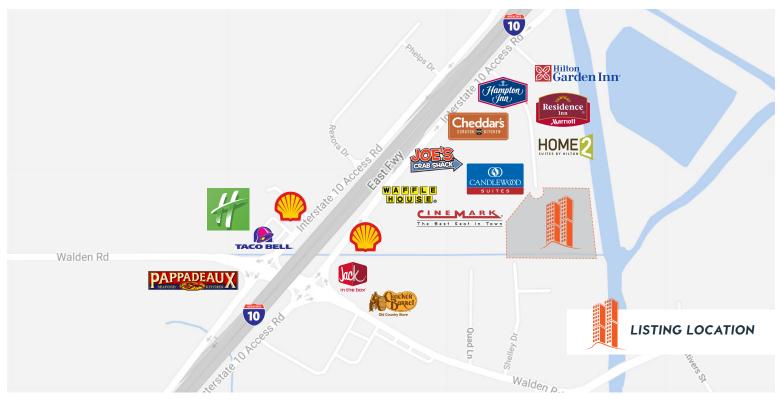

#### SURROUNDING BUSINESSES

**EELER** COMMERCIAL

Access provided from Interstate 10
Feeder Rd. to Clearwater Court

Beaumon

- Major Hotels, Restaurants, and Cinemark Tinseltown
- 2018 Taxes: See Tract overviews in this package