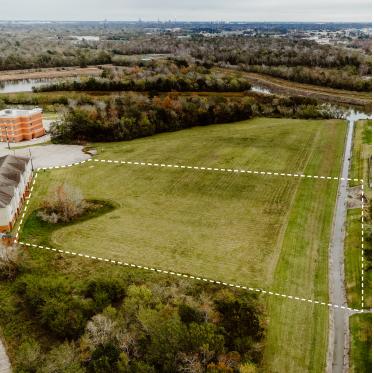

## **PROPERTY FEATURES**

- · 3 tracts \$7.50 PSF
- Total of 9.37 Acres
  - » Tract 5-1: 1.37 Acres
  - » Tract 6: 4.00 Acres
  - » Tract 7: 4.00 Acres
- Adjacent to Retail Development
- · Zoned LI (verify w/City)

Access provided from Interstate 10
Feeder Rd. to Clearwater Court

Beaumon

- Major Hotels, Restaurants, and Cinemark Tinseltown
- 2018 Taxes: See Tract overviews in this package