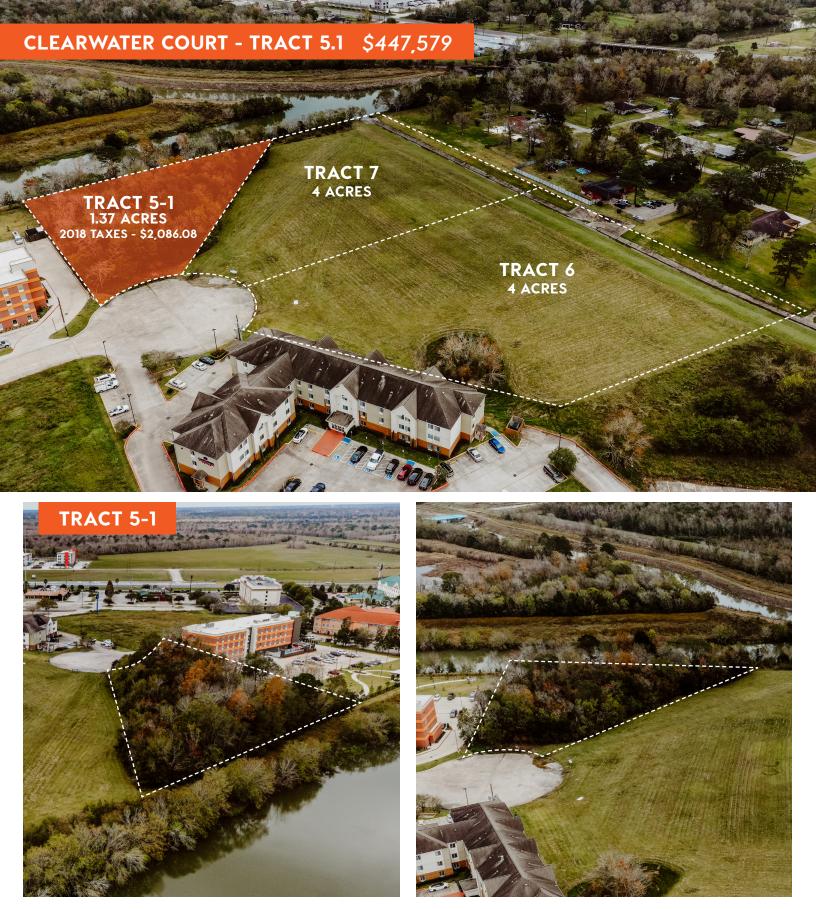

## **PROPERTY FEATURES**

- · 3 tracts \$7.50 PSF
- Total of 9.37 Acres
  - » Tract 5-1: 1.37 Acres
  - » Tract 6: 4.00 Acres
  - » Tract 7: 4.00 Acres
- Adjacent to Retail Development
- · Zoned LI (verify w/City)

Access provided from Interstate 10
Feeder Rd. to Clearwater Court

Beaumon

- Major Hotels, Restaurants, and Cinemark Tinseltown
- 2018 Taxes: See Tract overviews in this package